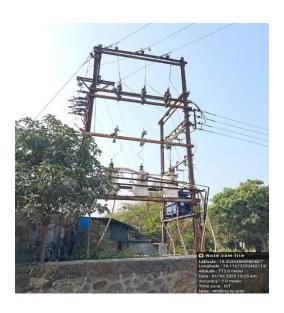

## **SOLAR ELECRTICITY PANELS-**

Biogas plant of the institute Energy conservation, Solar System of institution

Principal
Anantrao Kanase Homoeopathic
Medical College & Hospital
Alephata

LED tube & LED bulb are installed all over institute.

Wheeling to grid facility

Principal
Anantrao Kanase Homoeopathic
Medical College & Hospital
Alephata