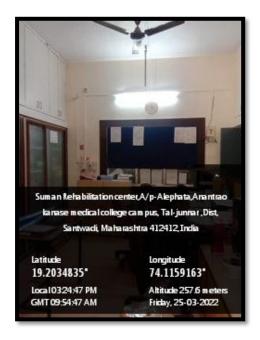

## Anantrao Kanase Homoeopathic Medical College & Hospital, Alephata, Pune

- **1) Solar energy**:- a) Solar electricity Since last 3,4 years we generate electricity by using solar panels.
  - B) Solar water heater -for use of collage Hostel
- **2) Biogas Plant**:- Developed since 3,4 years in the collage premises & all solid waste are using for this plant.
- **3) Use of LED bulbs**:- In the institution premises everywhere, LED tubes & Bulbs are used for the conservation of daily electricity utilization.
- 4) Energy conservation -
  - 1) Institution have provided CNG vehicle for the teaching staff, who came to the college daily from pune.
  - 2) The teaching staff coming from nearby are using public vehicles instead of private vehicle

## **SOLAR ELECRTICITY PANELS-**

Biogas plant of the institute Energy conservation, Solar System of institution

Principal
Anantrao Kanase Homoeopathic
Medical College & Hospital
Alephata

LED tube & LED bulb are installed all over institute.