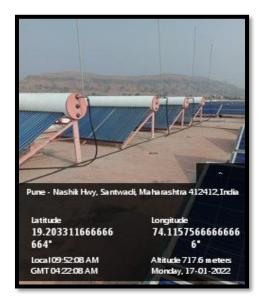

## **SOLAR ELECRTICITY PANELS-**

Biogas plant of the institute Energy conservation, Solar System of institution

Principal
Anantrao Kanase Homoeopathic
Medical College & Hospital
Alephata

LED tube & LED bulb are installed all over institute.