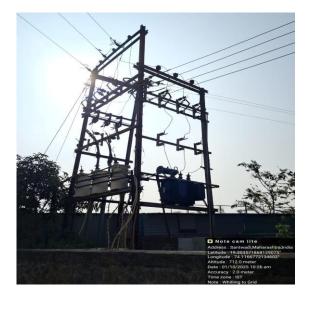

Wheeling to grid facility

Principal
Anantrao Kanase Homoeopathic
Medical College & Hospital
Alephata