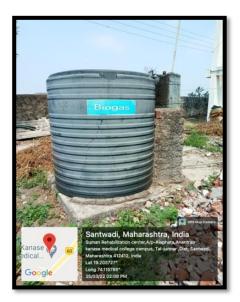

## Anantrao Kanase Homoeopathic Medical College & Hospital, Alephata, Pune

- **1) Solar energy**:- a) Solar electricity Since last 3,4 years we generate electricity by using solar panels.
  - B) Solar water heater -for use of collage Hostel
- **2) Biogas Plant**:- Developed since 3,4 years in the collage premises & all solid waste are using for this plant.
- **3) Use of LED bulbs**:- In the institution premises everywhere, LED tubes & Bulbs are used for the conservation of daily electricity utilization.
- 4) Energy conservation -
  - 1) Institution have provided CNG vehicle for the teaching staff, who came to the college daily from pune.
  - 2) The teaching staff coming from nearby are using public vehicles instead of private vehicle

## **SOLAR ELECRTICITY PANELS-**

Biogas plant of the institute Energy conservation, Solar System of institution

Principal
Anantrao Kanase Homoeopathic
Medical College & Hospital
Alephata

LED tube & LED bulb are installed all over institute.