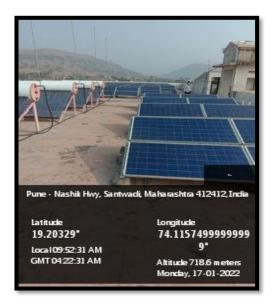

## **SOLAR ELECRTICITY PANELS-**

Biogas plant of the institute Energy conservation, Solar System of institution

Principal
Anantrao Kanase Homoeopathic
Medical College & Hospital
Alephata

LED tube & LED bulb are installed all over institute.