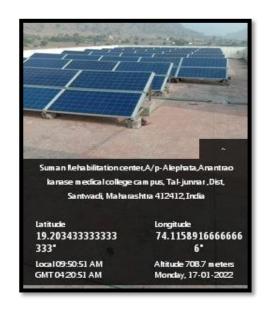

## Anantrao Kanase Homoeopathic Medical College & Hospital, Alephata, Pune

- **1) Solar energy**:- a) Solar electricity Since last 3,4 years we generate electricity by using solar panels.
  - B) Solar water heater -for use of collage Hostel
- **2) Biogas Plant**:- Developed since 3,4 years in the collage premises & all solid waste are using for this plant.
- **3) Use of LED bulbs**:- In the institution premises everywhere, LED tubes & Bulbs are used for the conservation of daily electricity utilization.
- 4) Energy conservation -
  - 1) Institution have provided CNG vehicle for the teaching staff, who came to the college daily from pune.
  - 2) The teaching staff coming from nearby are using public vehicles instead of private vehicle

## **SOLAR ELECRTICITY PANELS-**

Biogas plant of the institute Energy conservation, Solar System of institution

Principal
Anantrao Kanase Homoeopathic
Medical College & Hospital
Alephata

LED tube & LED bulb are installed all over institute.