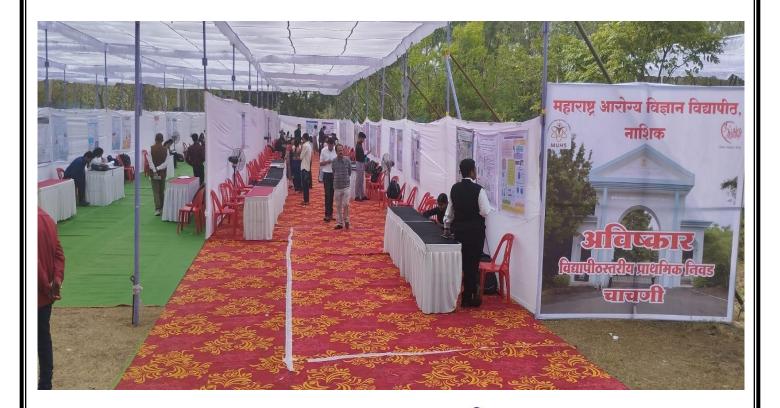

The nanal memorial National level inter college competition was held at Karve road Pune. From 31st Jan to 9th Feb 2023.

The competition include topic presentation ,poster making, essay writing ,case taking and extempore.

The competition was held offline 13 students participated from anantara kaun se homeopathic medical College and hospital.

- 1) 3 students wrote their essay and it was submitted online on their website.
- 2) 5 student participated in poster making competition. Out of 5 one poster was selected and got second rank.
- 3) 8 students participated in case taking competition. The students we are taken to Seth Tarachand ramnath charitable ayurvedic hospital and bed side case taking was done.
- 4) one student participated in extempore and was invited at Tilak ayurvedic medical College on 7th February 2023.
- 5) two students participated in topic presentation and was innovated at the ayurvedic medical College on 9th February 2023.