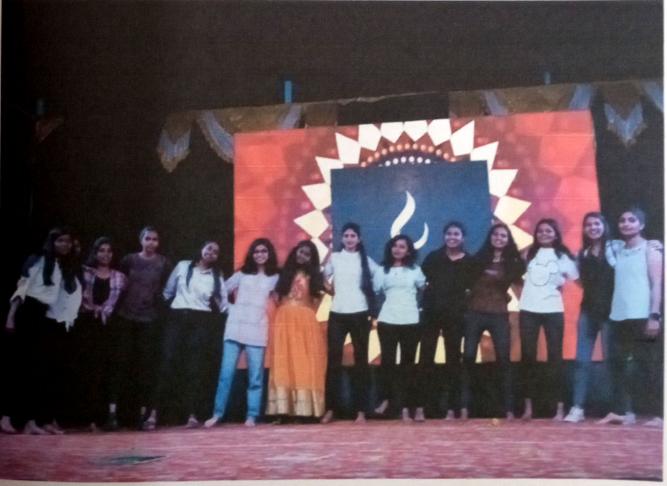

### Gathering Report

Anantrao Kanse Homoeopathic Medical College and Hospital, Alephata.

> E L X I R 2 K 2 3

venue :- AKHMC, Alephata, Pune Date- 17 March to 8 April 2023

#### bjectives:-

To create an enthusiastic environment in the college and two fixed bond between teacher and students and also to encourage students to show their unseen talent.

#### troduction:-

antrao Kanse Homeopathic Medical College and Hospital Annual athering to student of 1st 2nd 3rd and 4th year BHMS as a part and ircel of curriculum.

#### escription:-

versity examination we have organised gathering in the month of rch 2023 for the conduction of gathering we have taken permission nour principal Dr Kamlesh Gholap sir and with the help of his deline we have started preparation of our gathering as per custom 4 ars students organise gathering and then after come it is was been m which consist of-

Gathering secretary- Pansare Suchita Vikram.

Co-Gathering Secretary- Zinje Harshada Dattatray.

ad of committees and it's Co-members was form this committee list s then sanctioned by principal and then officially the efforts of

eryone for this gathering started.

sport schedule was sanction by Dr .Gholap sir and then enlist on tice board for both girls and boys and for teachers it includes outdoor well as indoor games then sports started 17 March 2023 till 28th arch 2023.

orts wear being played after the college time that is after 5:00 p.m. to 10 p.m..

all this process no disturbance of academic was seen.

### **Sports** opening:-