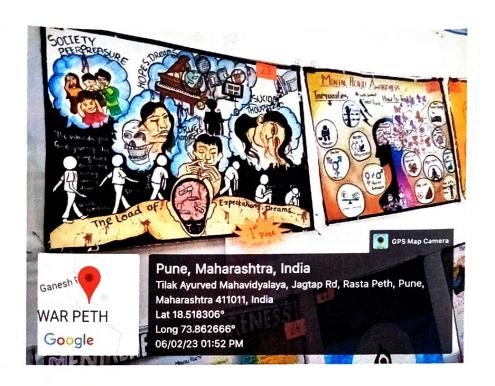

The nanal memorial National level inter college competition was held at Karve road Pune. From 31st Jan to 9th Feb 2023.

The competition include topic presentation ,poster making, essay writing ,case taking and extempore.

The competition was held offline 13 students participated from anantara kaun se homeopathic medical College and hospital.

- 1) 3 students wrote their essay and it was submitted online on their website.
- 2) 5 student participated in poster making competition. Out of 5 one poster was selected and got second rank.
- 3) 8 students participated in case taking competition. The students we are taken to Seth Tarachand ramnath charitable ayurvedic hospital and bed side case taking was done.
- 4) one student participated in extempore and was invited at Tilak ayurvedic medical College on 7th February 2023.
- 5) two students participated in topic presentation and was innovated at the ayurvedic medical College on 9th February 2023.