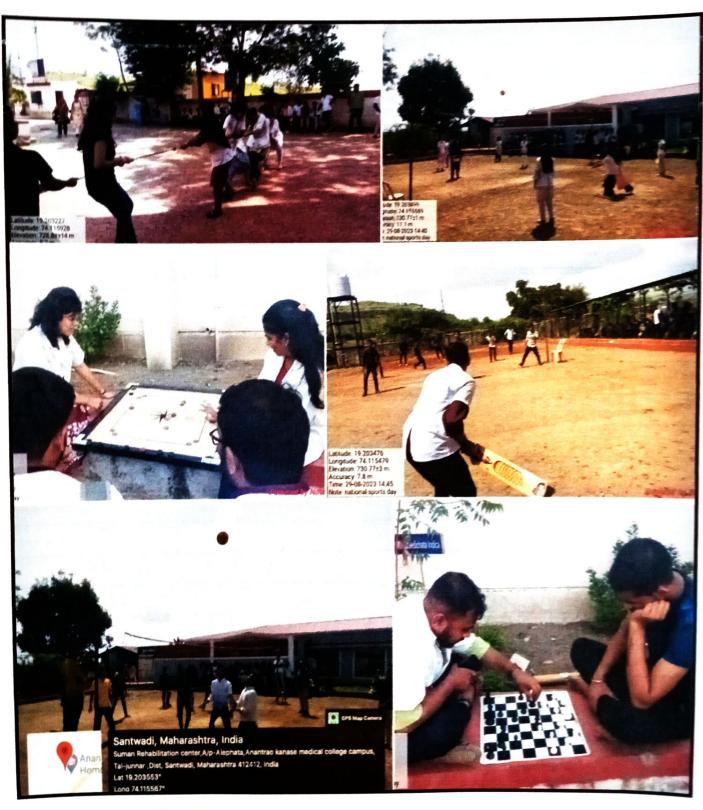

The competition included the Students from  $1^{\rm st}$  year to final year which were mixed together randomly to form two teams for each sport . Following Sports were arranged by the college :

- Volley ball (boys)
- Cricket (boys)
- Throw ball (girls)
- Tug of war (girls)
- Carrom
- Chess

The sole motto of such program was to enlighten each individual the importance of Sports for a healthy lifestyle including all the physical and mental aspect .

The activity ended at around 4: 00 pm.

R.NO.
HMC.1180/21/
CR-68/2000/E JU-2
DL.12/12/2( JO