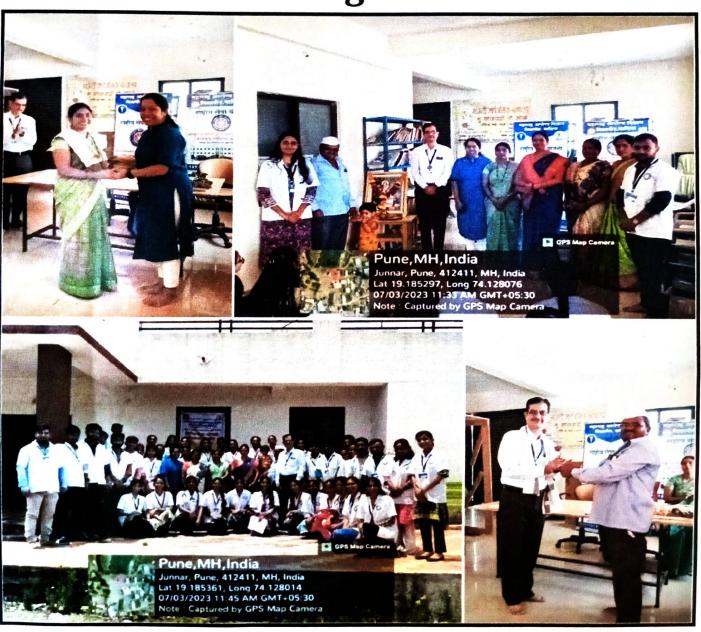

#### **Inauguration ceremony:**

The Schedule for 1st day of residential camp started with It's inauguration which was followed by Mata . SaraswatiPujan . Komal Mahajan (NSS Coordinator) gave an introduction about the agenda and welcomed all the Dignitities from the Panchayat , the villagers and all the audience. Dr. K.V.Gholap (Principal, AKHMC&H) explained the Plotting of the 7 day residential camp schedule by his welcome speech and ensured that maximum people would get benefit from the camp . Mrs. ArchanaSahane(Panchayat Member) welcomed all the Dignitities and all the NSS Volunteers from Anantrao Kanase Homoeopathic medical college and hospital and falicitation was done of all the Dignitities present .

#### Health checkup and Rally:

There were 50 NSS volunteers which were divided into three groups to carry out health checkup and Rally. The Student's were divided with respect to the activity as follows:

| Group | Activity            | No. Of beneficiaries |
|-------|---------------------|----------------------|
| A     | Rally               | -                    |
| В     | Rally               | -                    |
| C     | Health checkup camp | 28                   |