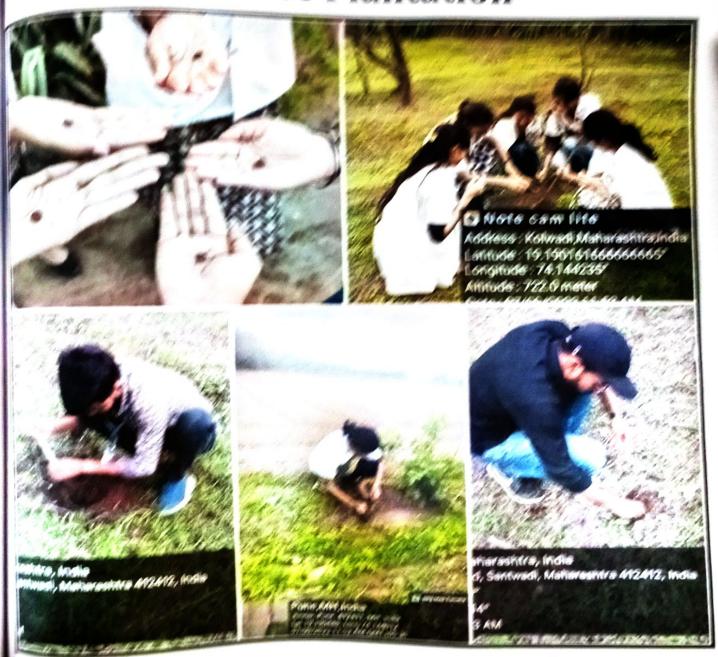

#### **NSS RESIDENTIAL CAMP- Day 03**

Date: 5th July 2023

Time: 10 am to 4 pm

**Venue**: Gram Panchayat , kolwadi .

Day schedule:

The performa was divided as follows:

| Group | Activity                               | No. Of beneficiaries |
|-------|----------------------------------------|----------------------|
| A     | Family survey : Obesity Screening      | 50                   |
| В     | Health checkup camp :<br>Hb estimation | 108                  |
| C     | Cleanliness Drive                      | Local regions        |

The people from the local area of various age group and number of students from Zilla Parishad School , Kolwadi (std 1 to std 7 )visited the camp and benefited by the General check-up and HB Estimation and according to the results required health advice was conveyed by the NSS volunteers , chocolates were also distributed by The NSS unit to all the childrean as a warm regards . The other batch carried the Obesity survey in the family from the localities and tried to know any other health problem if persist .

The remaining Group carried Cleanliness drive in the locality of Gram Panchayat and other belonging areas and conveyed the message of healthy environment for sustainable life. The whole camp ended at around 4:00 pm.