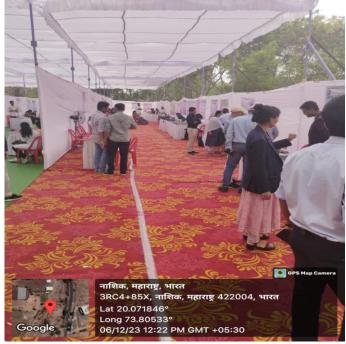

#### Health checkup and Rally:

There were 50 NSS volunteers which were divided into three groups to carry out health checkup and Rally. The Student's were divided with respect to the activity as follows:

| Group | Activity            | No. Of beneficiaries |
|-------|---------------------|----------------------|
| A     | Rally               | -                    |
| В     | Rally               | -                    |
| C     | Health checkup camp | 28                   |

The Rally and health checkup camp stared simultaneously at around 11 am . The volunteers reached out to general population through various hoardings and mouth publicity . The group conducting health checkup ensured proper examination and case taking with proper dispension of the medicine to the Patients. The camp ended at  $4:30~\mathrm{pm}$ .