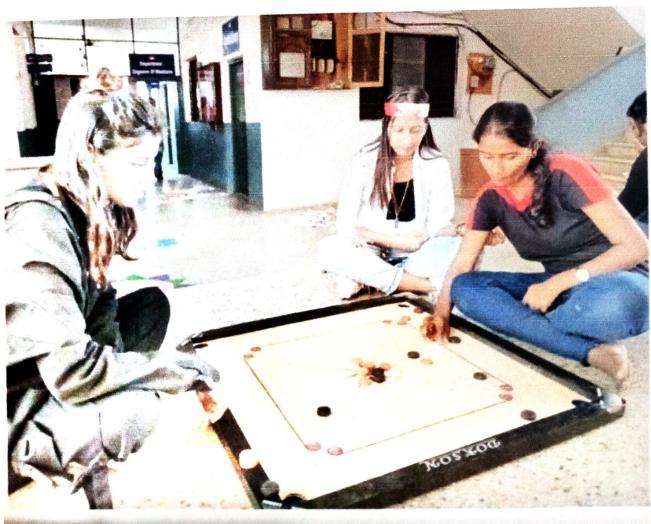

### **Indoor Games:-**

The competition included the Students from  $1^{\rm st}$  year to final year which were mixed together randomly to form two teams for each sport . Following Sports were arranged by the college :

- Volley ball (boys)
- Cricket (boys)
- Throw ball (girls)
- Tug of war (girls)
- Carrom
- Chess