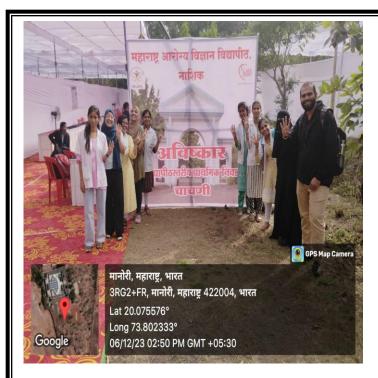

Principal: Dr. GHOLAP K.V. M. D. (Hom.), CCMP.

Ref. No.: AKHMC/ 678 /2023

Date: 07 /08 /20 23

प्रति. मा. संचालक, विद्यार्थी कल्याण विभाग, मआविवि, नाशिक.

विषय :- राष्ट्रीय सेवा योजनेअंतर्गत निवासी शिबिराचा अहवाल सादर करणेबाबत....

महोदय.

उपरोक्त विषयान्वये, आमच्या महाविद्यालयाने राष्ट्रीय सेवा योजनेअंतर्गत दि. ०३/०७/२०२३ ते ०९/०७/२०२३ या दरम्यान मु.पो.कोळवाडी ता.जुन्नर, जि. पुणे या ठिकाणी निवासी शिबिराचे आयोजन केले होते. या दरम्यान मोफत आरोग्य तपासणी, नेत्र तपासणी, रक्तदान शिबीर, परिसर स्वच्छता, वृक्षारोपण, आरोग्यविषयक जनजागृती कार्यक्रम, विविध विषयांवरील व्याख्यानमाला, इत्यादी कार्यक्रम राबविण्यात आले होते. सदर कार्यक्रमाचा अहवाल सादर करत आहोत.

#### **Inauguration ceremony:**

The Schedule for 1st day of residential camp started with It's inauguration which was followed by Mata . SaraswatiPujan . Komal Mahajan (NSS Coordinator) gave an introduction about the agenda and welcomed all the Dignitities from the Panchayat , the villagers and all the audience. Dr. K.V.Gholap (Principal, AKHMC&H) explained the Plotting of the 7 day residential camp schedule by his welcome speech and ensured that maximum people would get benefit from the camp . Mrs. ArchanaSahane(Panchayat Member) welcomed all the Dignitities and all the NSS Volunteers from Anantrao Kanase Homoeopathic medical college and hospital and falicitation was done of all the Dignitities present .