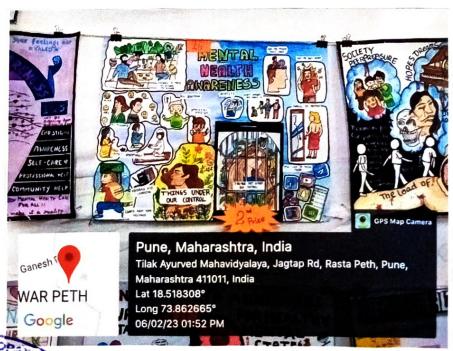

The nanal memorial National level inter college competition was held at Karve road Pune. From 31st Jan to 9th Feb 2023.

The competition include topic presentation ,poster making, essay writing ,case taking and extempore.

The competition was held offline 13 students participated from anantara kaun se homeopathic medical College and hospital.

- 1) 3 students wrote their essay and it was submitted online on their website.
- 2) 5 student participated in poster making competition. Out of 5 one poster was selected and got second rank.
- 3) 8 students participated in case taking competition. The students we are taken to Seth Tarachand ramnath charitable ayurvedic hospital and bed side case taking was done.
- 4) one student participated in extempore and was invited at Tilak ayurvedic medical College on 7th February 2023.
- 5) two students participated in topic presentation and was innovated at the ayurvedic medical College on 9th February 2023.