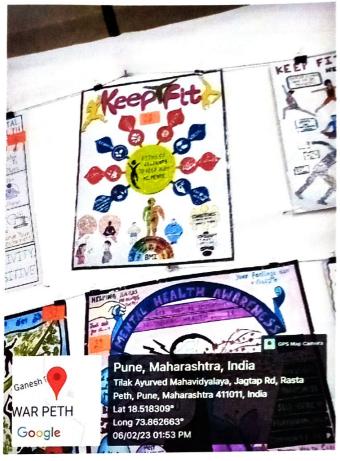

The nanal memorial National level inter college competition was held at Karve road Pune. From 31st Jan to 9th Feb 2023.

The competition include topic presentation ,poster making, essay writing ,case taking and extempore.

The competition was held offline 13 students participated from anantara kaun se homeopathic medical College and hospital.

- 1) 3 students wrote their essay and it was submitted online on their website.
- 2) 5 student participated in poster making competition. Out of 5 one poster was selected and got second rank.
- 3) 8 students participated in case taking competition. The students we are taken to Seth Tarachand ramnath charitable ayurvedic hospital and bed side case taking was done.
- 4) one student participated in extempore and was invited at Tilak ayurvedic medical College on 7th February 2023.
- 5) two students participated in topic presentation and was innovated at the ayurvedic medical College on 9th February 2023.