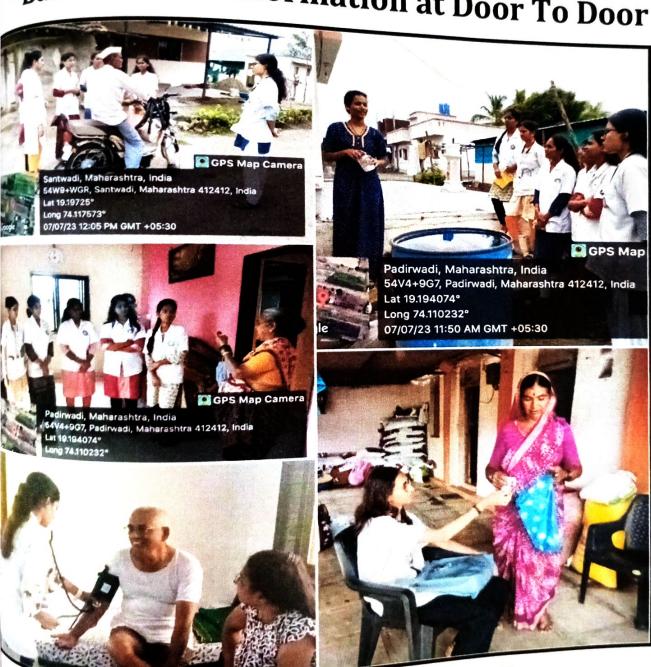

### NSS RESIDENTIAL CAMP -Day 05

pate: 7th July 2023

Day schedule:

| Activity                                                                       |  |
|--------------------------------------------------------------------------------|--|
| 1.Health checkup camp                                                          |  |
| 2.Demonstration of Hand Hygiene, personal Hygiene, environmental Cleanliness.  |  |
| Lectures :                                                                     |  |
| 1.Conveyed the                                                                 |  |
| Basic Health Information at door to door.                                      |  |
| 2. Importance of healthy diet from childhood and its benefits in growing years |  |
|                                                                                |  |

The volunteers took an attempt to promote the Basic health information at door to door towards the localities and peripheral regions. The Demo related to hand hygiene, personal and environmental hygiene were demonstrated by the other group of volunteers to the students of nearby Zilla parishad school. An interactive session between students and volunteers with questionnaires were conducted

The sole motto of the activity was to provide the WHO guidelines related to hand hygiene and embed the knowledge about the importance of Cleanliness to  $^{\text{Community}}.$  The camp ended at 4 pm .

### NSS Residential Camp DAY – 5 Basic Health Information at Door To Door

Anantrao Kanase Homoeopathic Medical College & Hospital