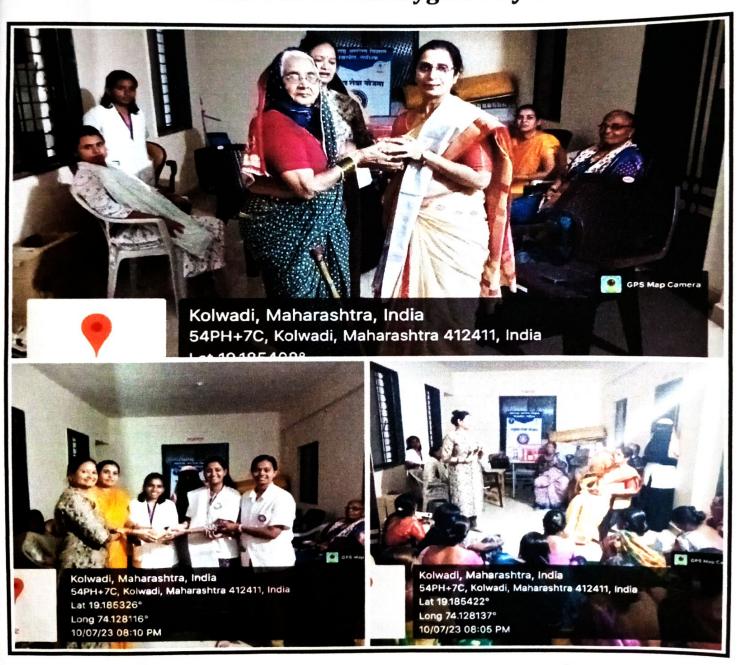

01.12/12/2009

Activity: Lecture on Women's health and Hygiene with minimal exercise as part of daily routine by Dr.saraswati Kanase (MBBS DGO) along with the free distribution of Pads among the community.

An informative lecture regarding Women's health and required awareness solely for Women's was organized by The NSS unit Of Anantrao kanase Homoeopathic medical college and hospital at Kolwadi region. The Lecture started at around 6:30 pm. There was inclusion of all age groups. Dr.saraswati Kanase mam thoroughly explained all the bodily and mental changes according to the advancement of the age and all the necessary criteria for preserving good health of one's own and society. Dr. Kanase mam also depicted some of the exercises that can be performed on daily basis without much strain to the body. An interactive session was done with the audience about the same. Near to end Mrs.Archana Sahane (Gram Panchayat Member, kolwadi ) felicitated Dr.saraswati Kanase and Komal Mahajan (NSS Coordinator) along with the volunteers present and expressed their warm regards for such arrangement of Lecture.

The program ended with distribution of Sanitary Napkins which was free of cost for all the Womens of selected region. The sole motto of such programs is to spread

awareness about Women's health and Hygiene and to facilitate the use of Sanitary partial Hygiene. as a part of menstrual Hygiene. as a part of menstrual Hygiene.

According to the schedule health check up along with Blood donation camp were laid by the NSS unit of AKHMC&H. The Blood donation was with the collaboration Of Adhar Blood Bank, Sangamner. The volunteersalso participated in the donation. Every volunteer were first went through Hb test and weight measurement and medically fit individuals were selected for the donation . After each donation the donor were provided by snacks and each donor were given certificate as a token of appreciation .