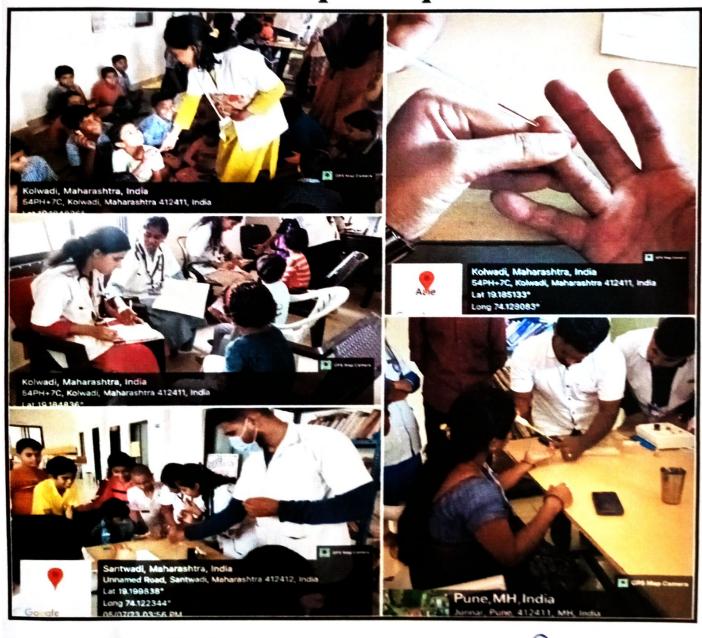

#### Anantrao Kanase Homoeopathic Medical College & Hospital

A/P – Alephata, Tal – Junnar, Dist – Pune.(Maharashatra) Ph – 7028196080, Email Id – akhmcr@hotmail.Com

**NSS RESIDENTIAL CAMP: DAY 01** 

**DATE**: 3<sup>rd</sup> July 2023 **Venue**: Kolwadi, Ale.

#### **Inauguration ceremony:**

The Schedule for 1st day of residential camp started with It's inauguration which was followed by Mata . SaraswatiPujan . Komal Mahajan (NSS Coordinator) gave an introduction about the agenda and welcomed all the Dignitities from the Panchayat , the villagers and all the audience. Dr. K.V.Gholap (Principal, AKHMC&H) explained the Plotting of the 7 day residential camp schedule by his welcome speech and ensured that maximum people would get benefit from the camp . Mrs. ArchanaSahane(Panchayat Member) welcomed all the Dignitities and all the NSS Volunteers from Anantrao Kanase Homoeopathic medical college and hospital and falicitation was done of all the Dignitities present .

#### Health checkup and Rally:

There were 50 NSS volunteers which were divided into three groups to carry out health checkup and Rally. The Student's were divided with respect to the activity as follows:

| Group | Activity            | No. Of beneficiaries |
|-------|---------------------|----------------------|
| A     | Rally               | -                    |
| В     | Rally               | -                    |
| C     | Health checkup camp | 28                   |

The Rally and health checkup camp stared simultaneously at around 11 am . The volunteers reached out to general population through various hoardings and mouth publicity . The group conducting health checkup ensured proper examination and case taking with proper dispension of the medicine to the Patients. The camp ended at  $4:30~\mathrm{pm}$ .