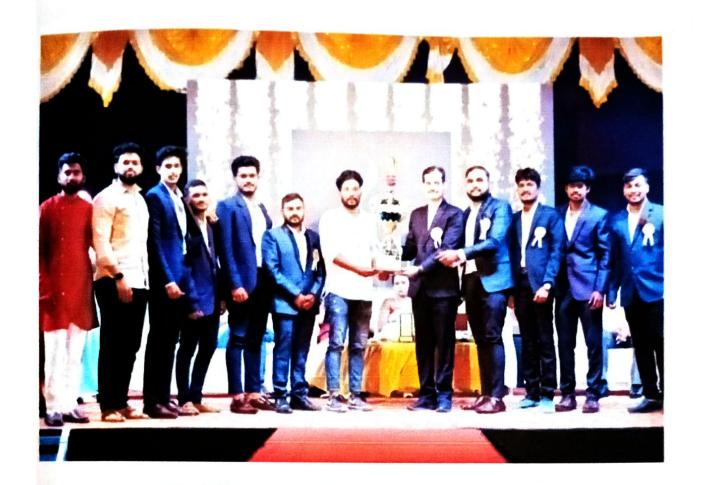

#### Late VD PG Nanal Memorial National Level Inter College competition 2023

Venue - Tilak Ayurvedic Mahavidyalay Rasta Peth Pune. Date - 31st January- 9th February 2023.

Guided by- Dr. Kamlesh Gholap V. ( Principal)

The nanal memorial National level inter college competition was held at Karve road Pune. From 31st Jan to 9th Feb 2023.

The competition include topic presentation ,poster making, essay writing ,case taking and extempore.

The competition was held offline 13 students participated from anantara kaun se homeopathic medical College and hospital.

- 1) 3 students wrote their essay and it was submitted online on their website.
- 2) 5 student participated in poster making competition. Out of 5 one poster was selected and got second rank.
- 3) 8 students participated in case taking competition. The students we are taken to Seth Tarachand ramnath charitable ayurvedic hospital and bed side case taking was done.
- 4) one student participated in extempore and was invited at Tilak ayurvedic medical College on 7th February 2023.
- 5) two students participated in topic presentation and was innovated at the ayurvedic medical College on 9th February 2023.