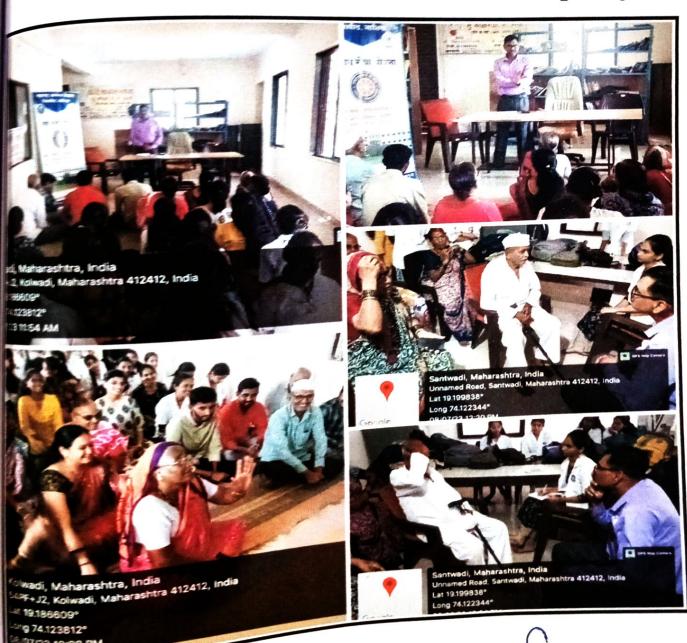

#### **NSS RESIDENTIAL CAMP - DAY 06**

DATE - 8th July 2023.

Activity: Lecture based on Homoeopathy and Health by

Dr. Sushrut Soman (BHMS MD)

#### Day schedule:

An interactive session was organized by NSS unit of Anantrao kanase Homoeopathic medical college and hospital to facilitate the better understanding of Health and steps to ensure a healthy lifestyle and role of Homoeopathy in the same . The session started at around 11:30 am .....various age groups were included in the audience. Komal Mahajan (NSS Coordinator) gave a quick introduction about the agenda . Dr. Soman sir welcomed all the Dignities and the localites. The true meaning of Health and role of our habits upon individual's life . The audience were thoroughly guided through their doubts regarding the same . The session ended at around 1:00 pm and further Health check-up was continued . The camp ended at 4 pm

### NSS Residential Camp DAY - 6

Lecture on Awareness of Homoeopathy

3485 HONOEOPATHIC R.NO.
R.NO.
HINC. 1100/24/
CR.58/72000/EDU-2
CR.58/72000/EDU-2
Dt. 12/12/2800