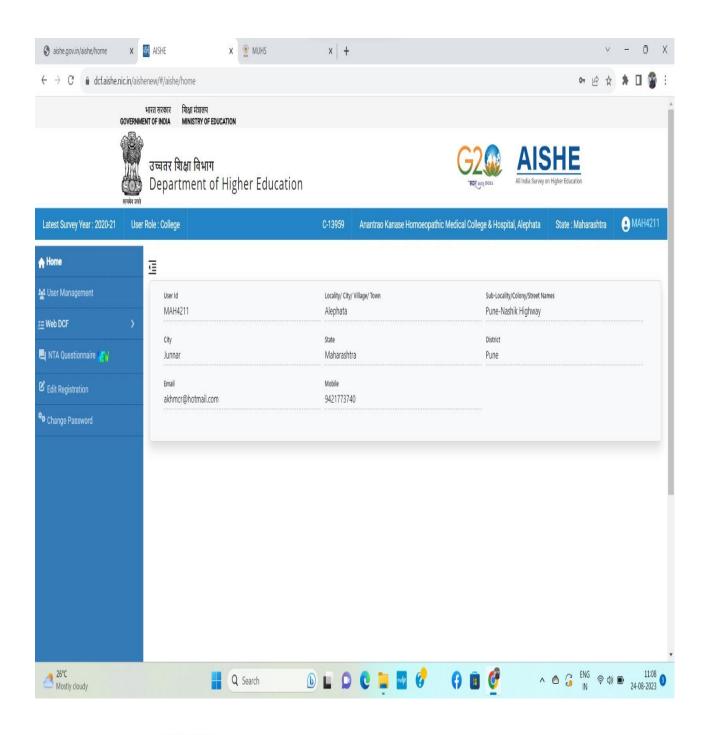

### 1. Academic Planning And Development-

Our institute is using MUHS website and NCH, New Delhi website for various Academic work. Example, Our institute is following MUHS, Nashik And NCH, New Delhi for BHMS programme. Our institute is updating MUHS, Nashik Teachers portal and NCH Teachers Portal at every month as per rule.

### 5. Examination :

Institute is using Examination Portal of MUHS, Nashik for exam related work. Submission of Practical marks, Examination form filling, For searching result, for getting various circular and notice published by MUHS. On institute's Smart school MIS online examination is conducted.