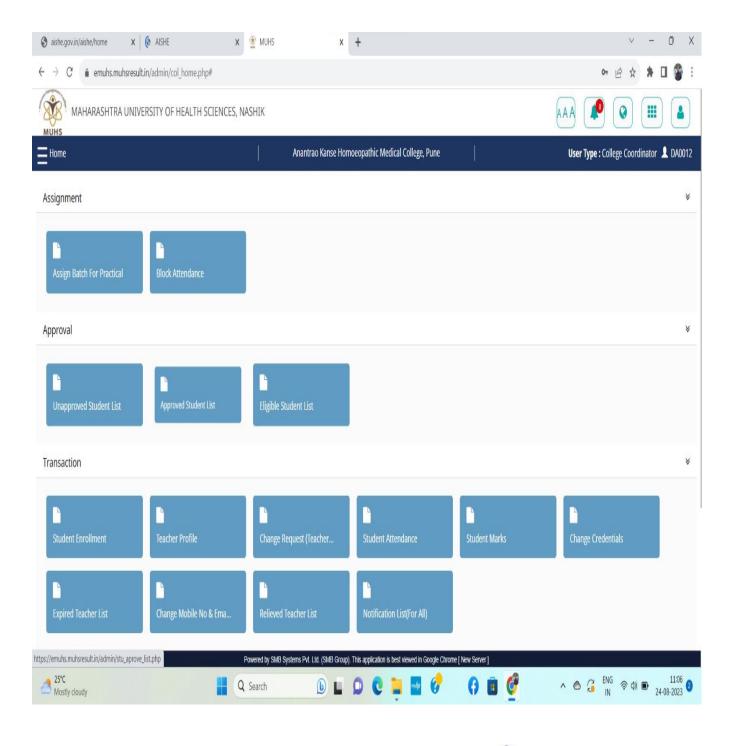

### 5. Examination :

Institute is using Examination Portal of MUHS, Nashik for exam related work. Submission of Practical marks, Examination form filling, For searching result, for getting various circular and notice published by MUHS. On institute's Smart school MIS online examination is conducted.