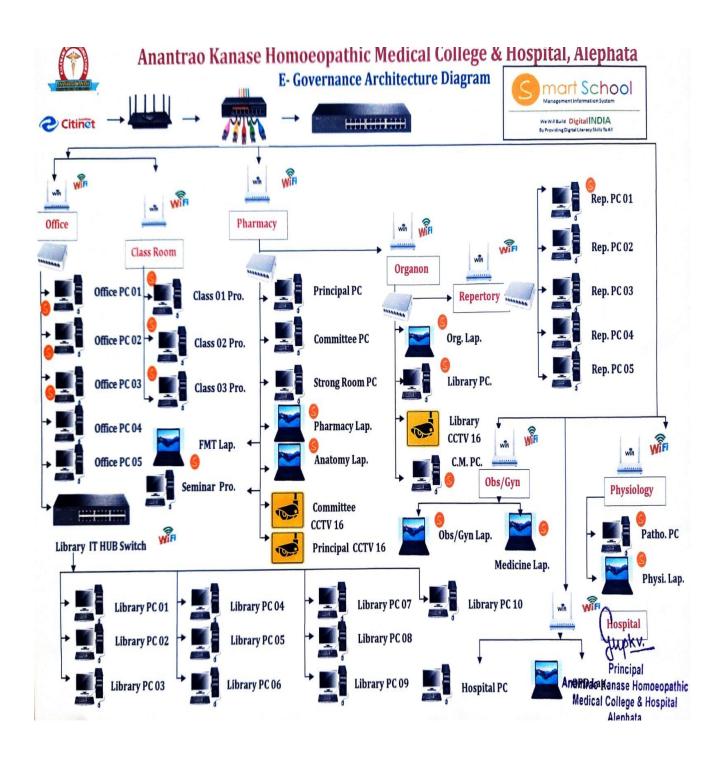

| E. & O.E                     |  |
| Declaration Branch & IFS Code: DBSS0IN0811<br>Sector that this invoice shows the actual price for SHRADDHA INFOSYSTEMS<br>in the goods described and that all particulars are and correct. Authorised Signatory                                                                                                               |                                              |                                                |                                                                                              |                       |             |                                                                                                         |                              |  |

This is a Computer Generated Invoice







Principal

Anantrao Kanase Homoeopathic Medical College & Hospital Alephata