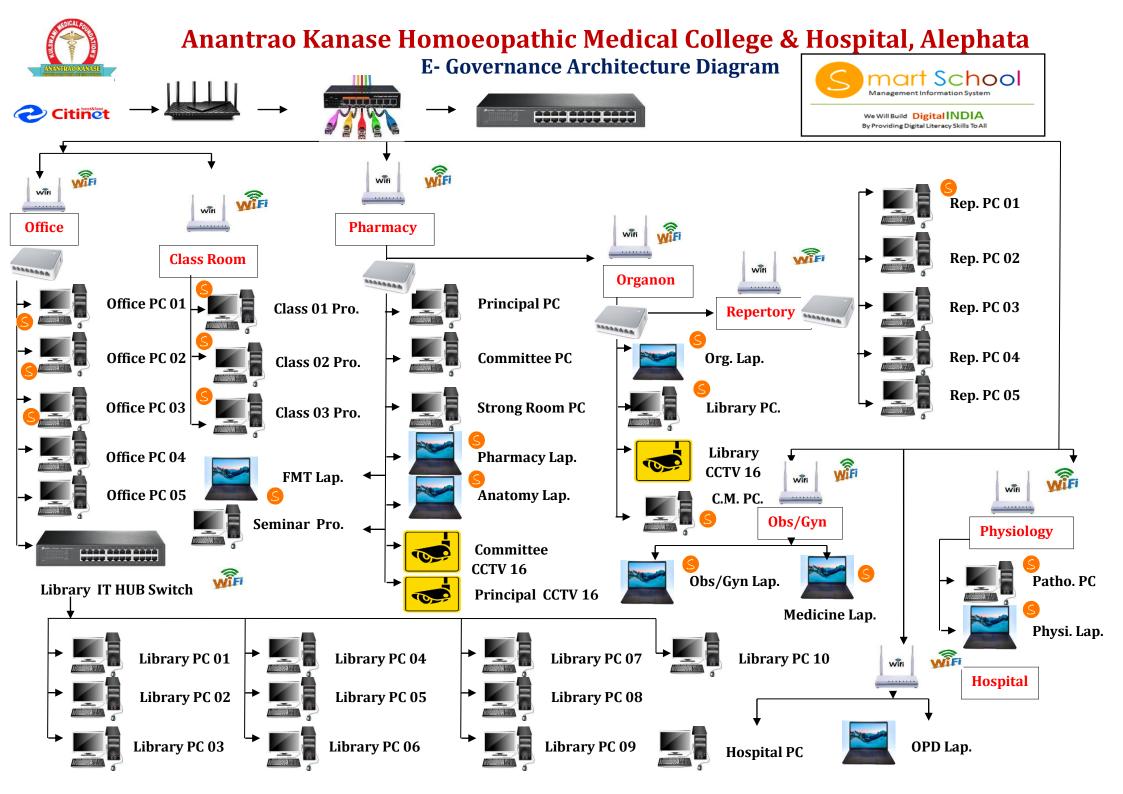

| E. & O.E                     |  |
| Declaration Branch & IFS Code: DBSS0IN0811<br>Sector that this invoice shows the actual price for SHRADDHA INFOSYSTEMS<br>in the goods described and that all particulars are and correct. Authorised Signatory                                                                                                               |                                              |                                                |                                                                                              |                       |             |                                                                                                         |                              |  |

This is a Computer Generated Invoice







Principal

Anantrao Kanase Homoeopathic Medical College & Hospital Alephata