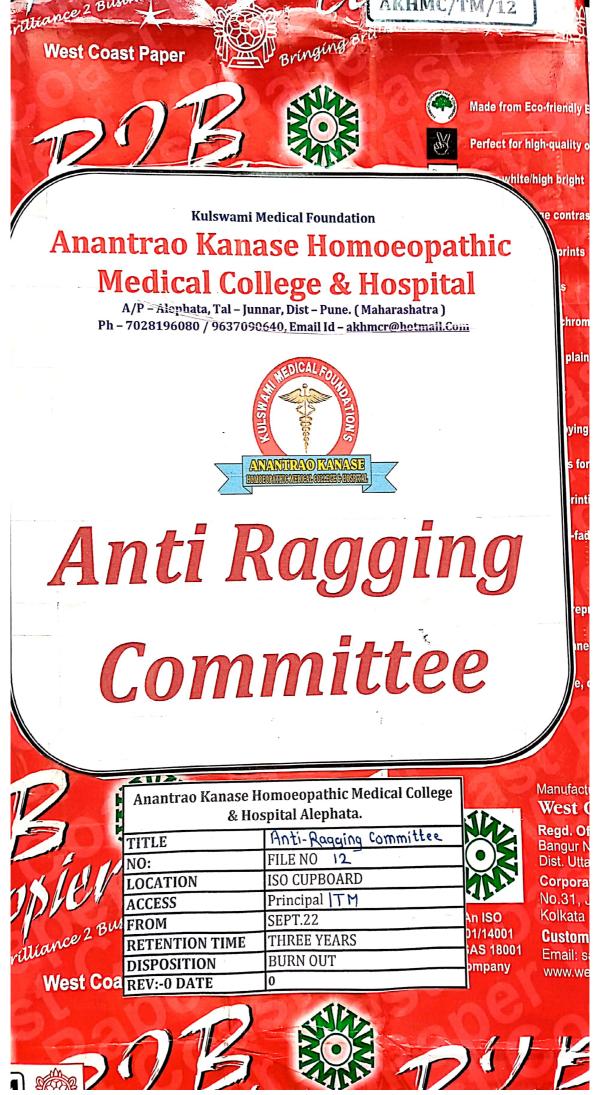

#### **Policy of Anti-Ragging Committee**

#### 1. Preamble:-

To prohibit any conduct by student or students that would amount to ragging: A committee was constituted under the Guidelines of Section 26(I)(G) of University Grants Commission Act,1956 Published Under Gazette of India Part 3 Section 4 On f2/6/2009.

#### 2. Objectives:

To prohibit any conduct by student or students whether by word spoken or written or by the act which has the effect of Teasing, Treating or Handling with Rudeness. A fresher or any other student indulging in Rowdy Or indiscipline activities by any student or students which is likely to cause annoyance hardships or psychological harm or to raise fear or apprehension. There of in any pressure or any other student that can cause or generate sense of shame torment or embarrassment so as to adversely affect the Physic or the psyche of A fresher student/students.

#### 3. Scope Of The Committee:-

It can prevent the Act of Ragging by creating an awareness in relation to ragging among all the students and staff there by creating seriousness of an Act and punishment associated with it. It also has authority to register the offence to higher authority, Maharashtra University of Health Sciences if The ragging is conducted. it would thereby create a sense of safety among Fresher/Students in the campus.