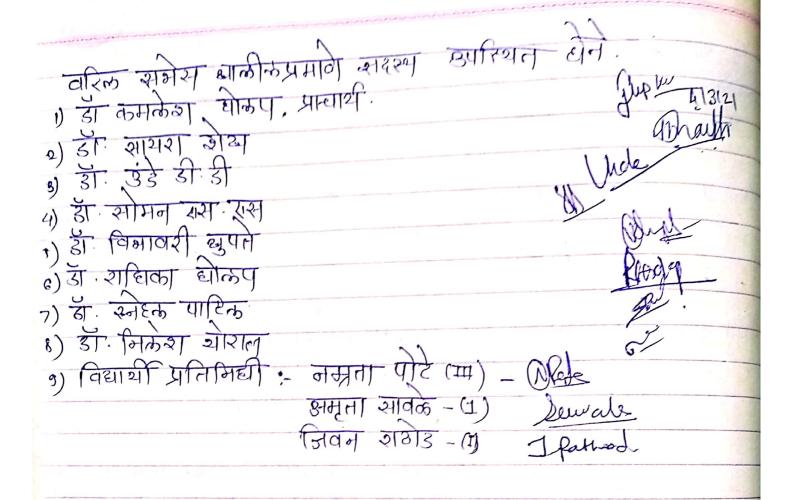

9 or vibhavari khupte

to raily

unde

I wholey

Spupe

दि' 04/03/२०२। रोजी हुपारी ठिक २ वाजता माः प्रान्यार्थ यांच्या कार्यालयात् रेगिंग प्रतिबंद्यक समितीनी वैठक झाली त्यात् बालील विष्यांवर न्यर्ग कार्की

विषय क्र. १ : मागील समेमहते व या समेमको विस्थायमिती रंगींग संदर्भात तकार भाली माही. त्याब्ह्द स अर्व संदर्भांनी समाधान त्यकन केले.

विषय क्र. २: विद्यार्थीच्या सर्वसाधार्ग तकारी व पुरीक भवित्यामच्ये केणानीधी तकार प्राप्त होणार नाही याद्रक सुन्यना देन्यात आल्या व विद्यार्थिमस्य मेरीपुनी, महाविद्यालय यशस्वी हरले साहे त्यामुक विद्याव्यमिष्टम भे जिन्ही भावना वाहीस भागली, व केंगली ही तकार नाही

विषय का हः रोमवेकचे विषय:

विद्याध्यमिद्युन ग्रेनम्ता स्वनाय पाट (मा १४) विद्याध्यमिद्युन ग्रेनम्ता स्वनाय पाट (मा १४) ०) अमृता स्ताप सावक आईचे माव: संगिता संगेष सावक ३) जिन्न शंकर राठाड विक्रोंचे गाव! शंकर काळूजी राठाड

यांची निवड क्रिक्यान आकी हे सर्व समेला उपस्थित होते-या समेमच्ये शायर्जि प्रथम वर्षामछ्ये प्रवश होतकन्मा नविन विषाध्याना रहीं । प्रतिबंद्यक कायह्या विषयी माहिनी देण्यात आकी प्रायापि डा कमकेश होकप योना या समिती चे प्रमुख्य म्हणून होशित करण्यात साके व त्यांनी रंगींग प्रतिबंद्यक कायद्या विषयी माहिती नवीन विद्याश्यींना दिली.

निवन स्टाफ पैकी : डॉ निमावरी खुपने

डॉ. शिका बीलप

डॉ. र्नेहल, पाटील यांना इंगिंग सिदर्भात् विद्यार्थीकी स्वाद साद्ये। व लक्ष डेनेंग हांकी काम देवयान आली.

6.12/12/2000 MMC.1100/21/ CR-88/2000/EDU-2 CR-88/2000/EDU-2 CR-88/2000/EDU-2