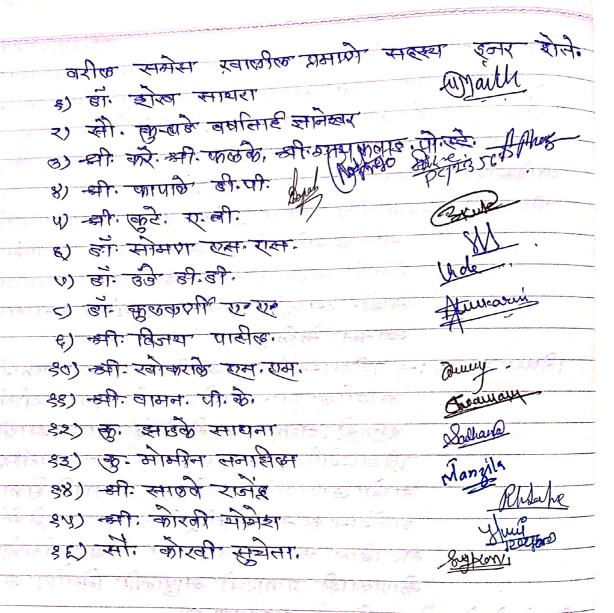

## Anantrao Kanase Homoeopathic Medical College & Hospital

**Anti-ragging Committee** 

| Sr.No. | Name of the Member    | Post                                  |
|--------|-----------------------|---------------------------------------|
| 1      | Dr. K. V. Gholap      | Chairperson                           |
| 2      | Mrs V. D. Kurhade     | Member                                |
| 3      | Mr. Kshirsagar Pramod | P.I Member, Alephata                  |
| 4      | Mr. D. P. Phapale     | Representative Local media            |
| 5      | Mr. A. B. Kute        | Representative Civil administration   |
| 6      | Dr. S. S. Soman       | Faculty member                        |
| 7      | Dr. D. D. Unde        | Faculty member                        |
| 8      | Dr. A. A. Kulkarni    | Faculty member                        |
| 9      | Mr. Vishnu Jadhav     | Rector- Boys                          |
| 10     | Mrs. Chhaya Gaikwad   | Rector- Girls                         |
| 11     | Mr. M. Khokrale       | Member- Office                        |
| 12     | Mr. Laxman Raut       | Parent ·                              |
| 13     | Mr. Yunus Tamboli     | Parent -                              |
| 14     | Mr. Sachin Pachpute   | Representative of non-teaching member |
| 15     | Ms. Mahadev Raut      | Student                               |
| 16     | Ms. Iqra Khan         | Student                               |