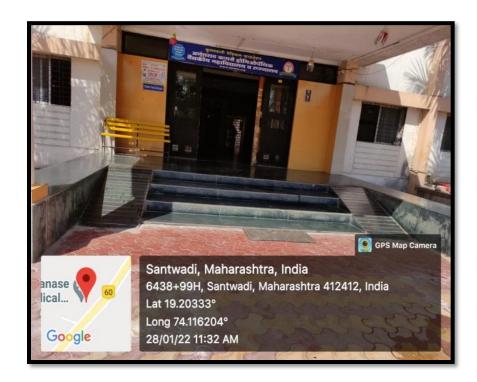

## Institution has disabled - friendly, barrier-free environment in the campus

## Ramps / lifts for easy access to classrooms.

- Ramps are available from hospital side entry of college for easy mobility of patients & disabled students.
- All classrooms are at ground floor
- All washrooms are disabled friendly and are available at each floor of the hospital & college side.