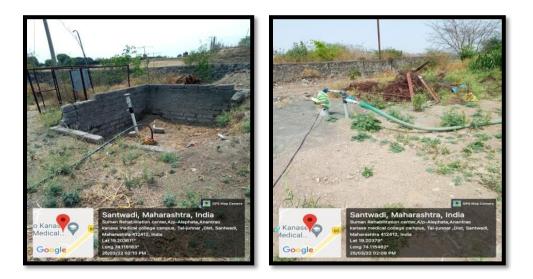

## 2) Bore well -

There are 2 bore well taken in the backyard of the Institute for supply of fresh water in the institution for 24 hours.