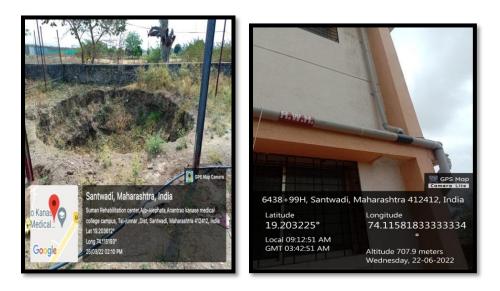

## 1) Rain Water Harvesting – (Specification)

Since last 3 years all rain water from the college and Hospital terrace is directed towards a big well in the backyard of Institute which is near to the bore well. Because of this water, water levels of soil &bore well get raised.

**Rain Water Harvesting of the Institution** 

Principal Anantrao Kanase Homoeopathic Medical College & Hospital Alephata