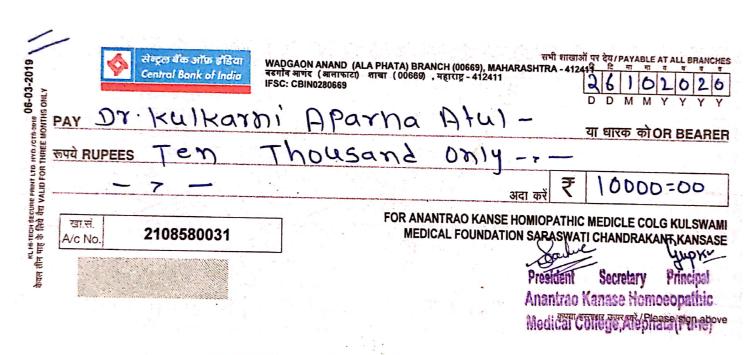

R.NO.
HMC.1100/2W
CR-68/2000/EDU-2
Dt.12/12/2000

| Sr no. | o. year Name of teachers Department |                     | Appraisal<br>work    | Award given                                               |                        |  |  |
|--------|-------------------------------------|---------------------|----------------------|-----------------------------------------------------------|------------------------|--|--|
| 1      | 2019                                | Dr. Sandhya Thorat  | Community medicine   | Awarded as best teacher                                   | Cheque of Rs. 10,000   |  |  |
| 2      | 2020                                | Dr. Aparna Kulkarni | Medicine             | Awarded as best teacher                                   | Cheque of Rs. 10,000   |  |  |
| 3      | 2017                                | Dr. Gholap K.V      | Physiology           | Reader to professor                                       | Promotion              |  |  |
| 4      | 2017                                | Dr. Gholao R.K      | Pathology            | Assistant professor to associate professor                | Promotion              |  |  |
| 5      | 2017                                | Dr. Awari sunita.   | Repertory            | Assistant professor to associate professor                | Promotion              |  |  |
| 6      | 2018                                | Dr.Thorat N.V       | F.M.T                | Assistant professor to associate professor                | Promotion              |  |  |
| 7      | 2018                                | Dr.kulkarni Aparna  | practice of medicine | Assistant professor to associate professor                | Promotion              |  |  |
| 8      | 2019                                | Dr.Gaikwad S.A      | surgery              | Assistant professor to associate professor                | Promotion              |  |  |
| 9      | 2022-23                             | Dr. Shaikh S.K.     | Anatomy              | HOD &<br>Professor<br>Best teacher<br>award<br>(18/04/23) | Cheque of Rs. 20,000/- |  |  |
| 10     | 2022-<br>23                         | Dr. Unde D.D.       | Anatomy              | Asso. Professor                                           | Cheque of Rs. 20,000/- |  |  |