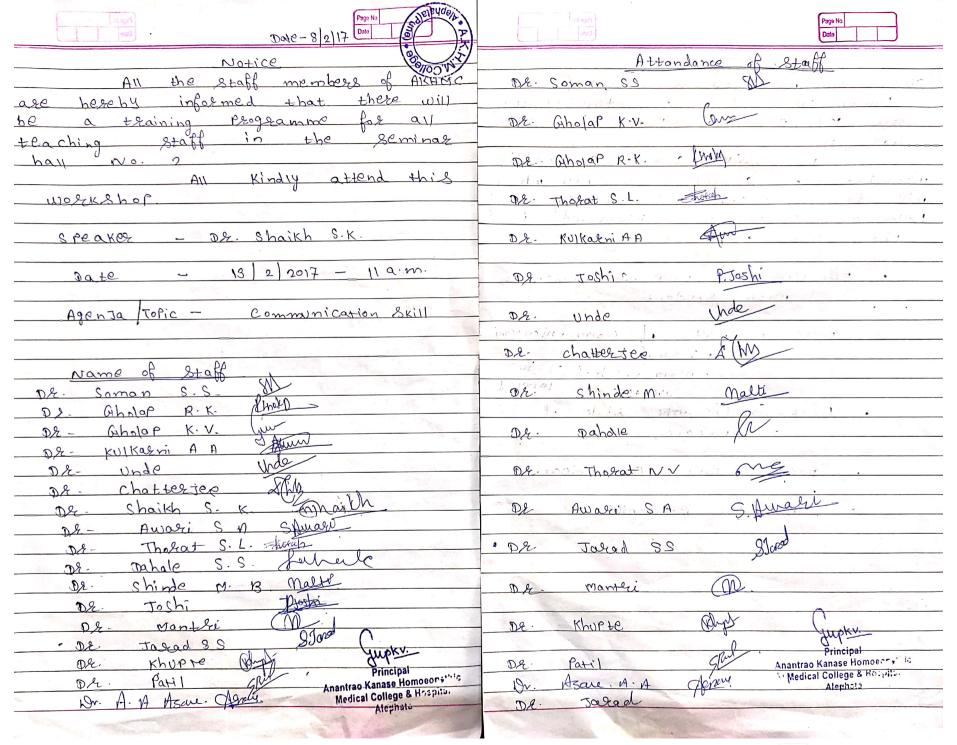

## **Schedule For training For Teaching Staff**

| Sr.No | Date       | Day       | Time | Topic                                     | Remark                 |
|-------|------------|-----------|------|-------------------------------------------|------------------------|
| 1     | 13.02.2017 | Monday    | 11-1 | Communication<br>Skills                   | Conducted for Teachers |
| 2     | 07.03.2018 | Wednesday | 11-1 | Learning<br>Process                       | Conducted for Teachers |
| 3     | 07.03.2019 | Thursday  | 11-1 | Making lectures effective                 | Conducted for Teachers |
| 4     | 09.03.2020 | Monday    | 11-1 | Training with group activities            | Conducted for Teachers |
| 5     | 15.02.2021 | Monday    | 11-1 | Departmental<br>Administration<br>Skills. | Conducted for Teachers |
| 6     | 16.03.2022 | Wednesday | 10-1 | Smart school<br>software                  | Conducted for Teachers |