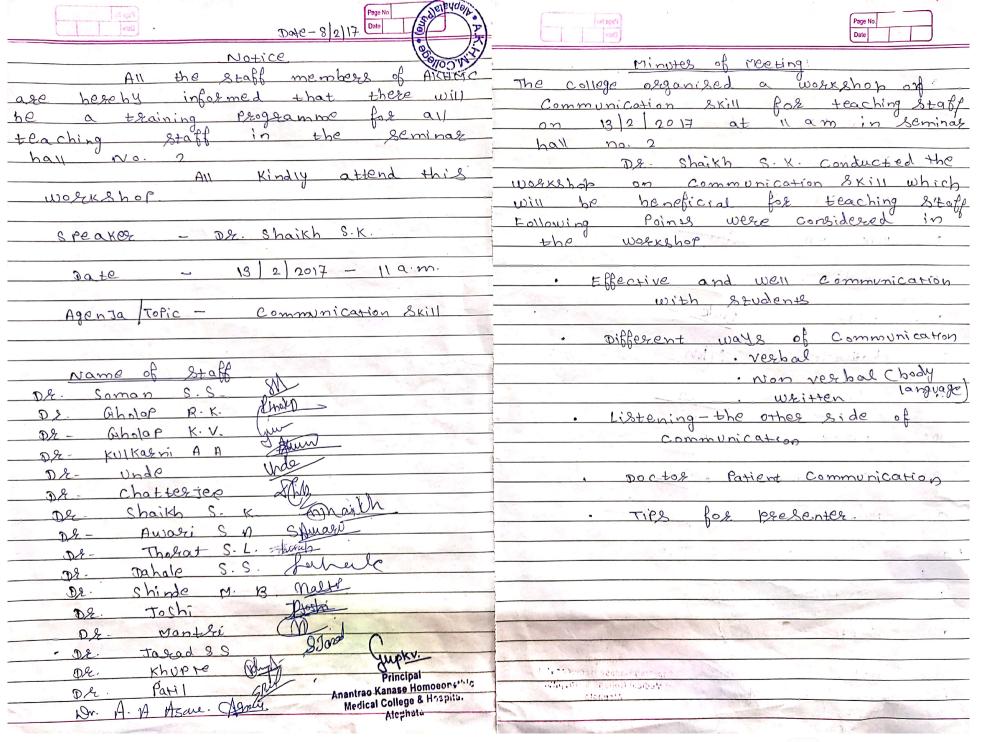

## **Schedule For training For Teaching Staff**

| Sr.No | Date       | Day       | Time | Topic                                     | Remark                 |
|-------|------------|-----------|------|-------------------------------------------|------------------------|
| 1     | 13.02.2017 | Monday    | 11-1 | Communication<br>Skills                   | Conducted for Teachers |
| 2     | 07.03.2018 | Wednesday | 11-1 | Learning<br>Process                       | Conducted for Teachers |
| 3     | 07.03.2019 | Thursday  | 11-1 | Making lectures effective                 | Conducted for Teachers |
| 4     | 09.03.2020 | Monday    | 11-1 | Training with group activities            | Conducted for Teachers |
| 5     | 15.02.2021 | Monday    | 11-1 | Departmental<br>Administration<br>Skills. | Conducted for Teachers |
| 6     | 16.03.2022 | Wednesday | 10-1 | Smart school<br>software                  | Conducted for Teachers |