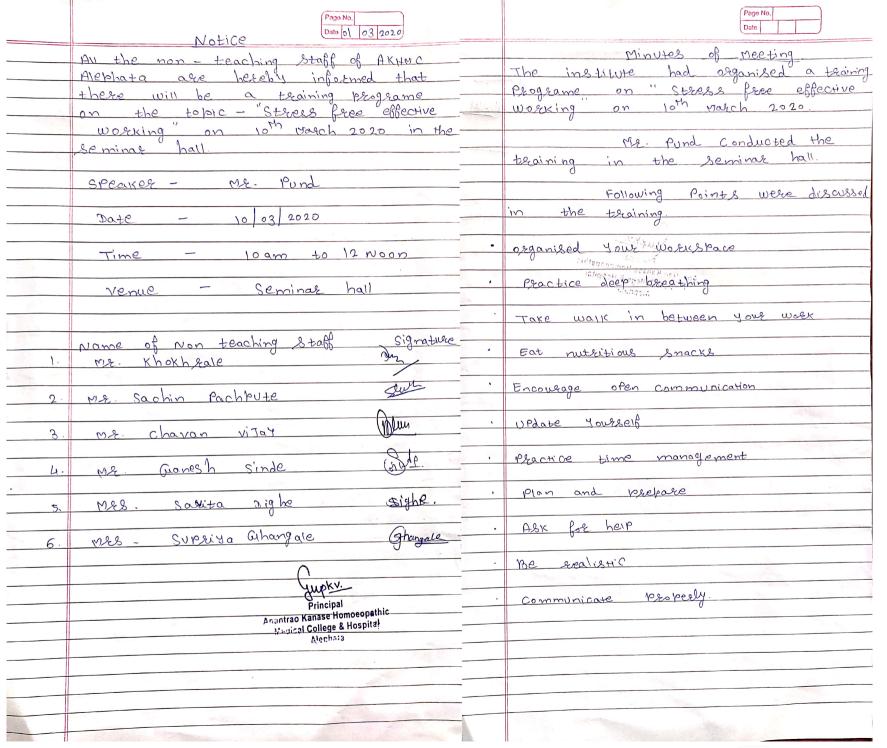

## **Schedule For training For Non-Teaching Staff**

| Sr.<br>No | Date       | Day       | Time  | Topic                                                           | Remark                               |
|-----------|------------|-----------|-------|-----------------------------------------------------------------|--------------------------------------|
| 1         | 16.02.2017 | Thursday  | 11-1  | Communication<br>Skills& Soft<br>skills                         | Conducted for non-<br>Teaching staff |
| 2         | 10.03.2018 | Saturday  | 10-1  | Effective Office<br>administration &<br>financial<br>Management | Conducted for non-<br>Teaching staff |
| 3         | 06.03.2019 | Wednesday | 11-1  | Effective Record<br>Keeping                                     | Conducted for non-<br>Teaching staff |
| 4         | 10.03.2020 | Tuesday   | 11-1  | Stress free<br>effective<br>working                             | Conducted for non-<br>Teaching staff |
| 5         | 16.02.2021 | Tuesday   | 10-1  | Computer<br>training & data<br>base<br>Management               | Conducted for non-<br>Teaching staff |
| 6         | 20.9.2022  | Tuesday   | 10-12 | ADVANCE ERP 9                                                   | Conducted for non-<br>Teaching staff |