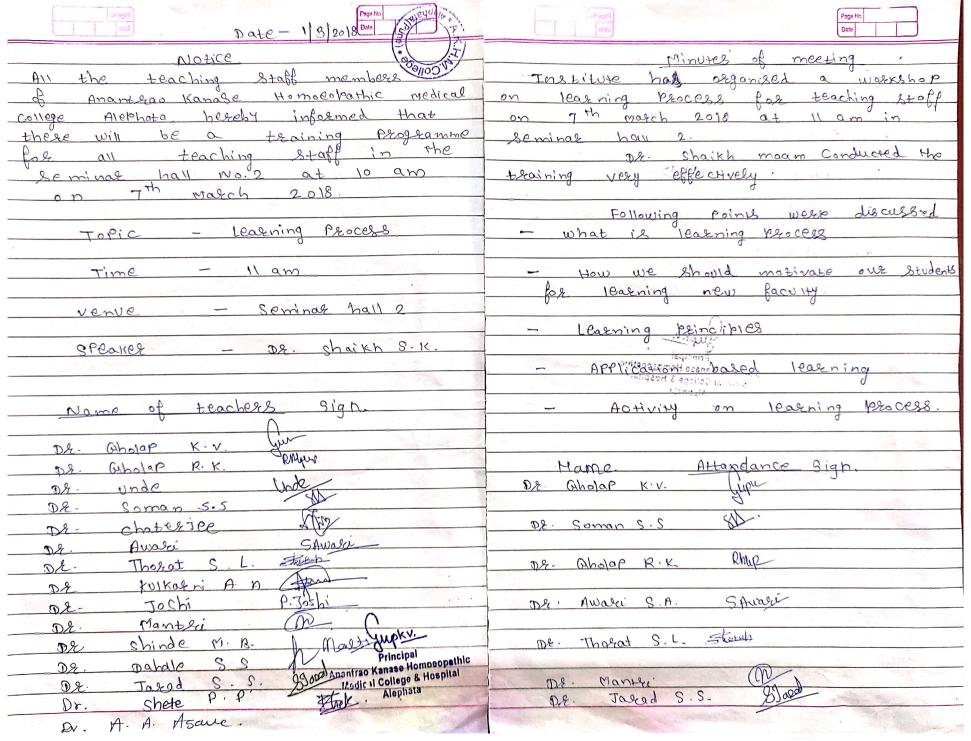

## **Schedule For training For Teaching Staff**

| Sr.No | Date       | Day       | Time | Topic                                     | Remark                 |
|-------|------------|-----------|------|-------------------------------------------|------------------------|
| 1     | 13.02.2017 | Monday    | 11-1 | Communication<br>Skills                   | Conducted for Teachers |
| 2     | 07.03.2018 | Wednesday | 11-1 | Learning<br>Process                       | Conducted for Teachers |
| 3     | 07.03.2019 | Thursday  | 11-1 | Making lectures effective                 | Conducted for Teachers |
| 4     | 09.03.2020 | Monday    | 11-1 | Training with group activities            | Conducted for Teachers |
| 5     | 15.02.2021 | Monday    | 11-1 | Departmental<br>Administration<br>Skills. | Conducted for Teachers |
| 6     | 16.03.2022 | Wednesday | 10-1 | Smart school<br>software                  | Conducted for Teachers |