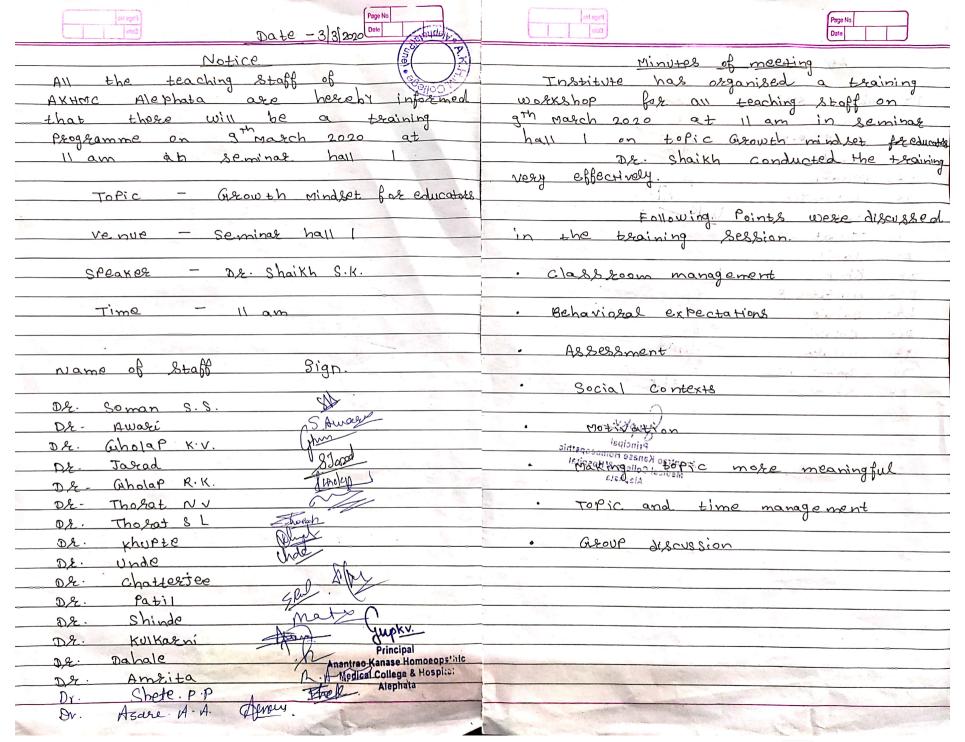

## **Schedule For training For Teaching Staff**

| Sr.No | Date       | Day       | Time | Topic                                     | Remark                 |
|-------|------------|-----------|------|-------------------------------------------|------------------------|
| 1     | 13.02.2017 | Monday    | 11-1 | Communication<br>Skills                   | Conducted for Teachers |
| 2     | 07.03.2018 | Wednesday | 11-1 | Learning<br>Process                       | Conducted for Teachers |
| 3     | 07.03.2019 | Thursday  | 11-1 | Making lectures effective                 | Conducted for Teachers |
| 4     | 09.03.2020 | Monday    | 11-1 | Training with group activities            | Conducted for Teachers |
| 5     | 15.02.2021 | Monday    | 11-1 | Departmental<br>Administration<br>Skills. | Conducted for Teachers |
| 6     | 16.03.2022 | Wednesday | 10-1 | Smart school<br>software                  | Conducted for Teachers |