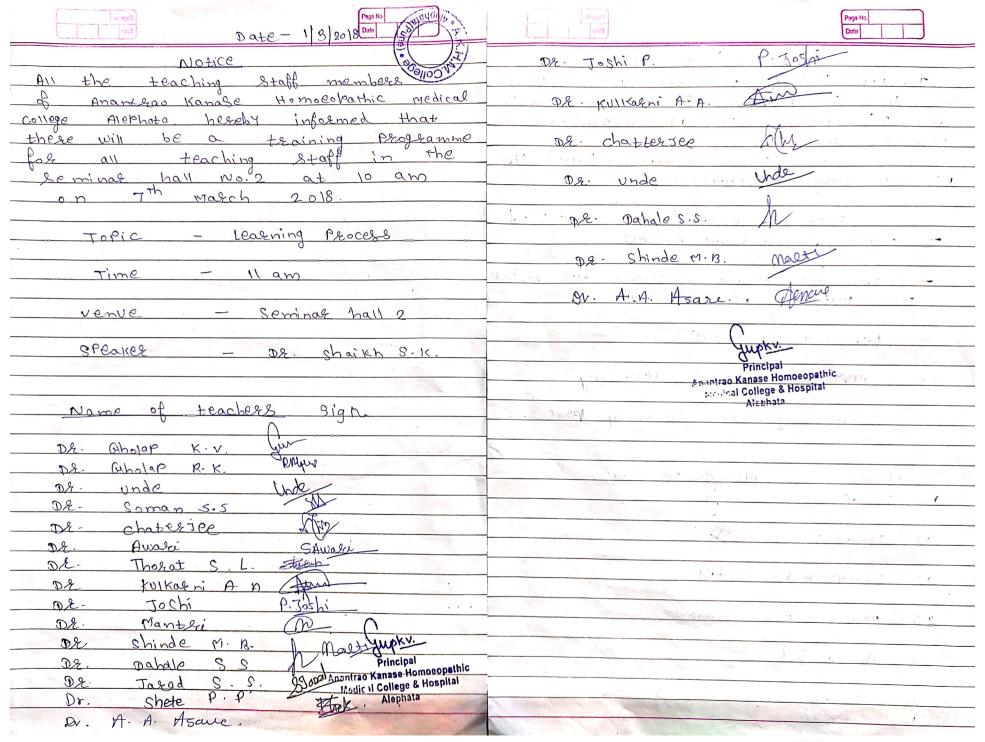

## **Schedule For training For Teaching Staff**

| Sr.No | Date       | Day       | Time | Topic                                     | Remark                 |
|-------|------------|-----------|------|-------------------------------------------|------------------------|
| 1     | 13.02.2017 | Monday    | 11-1 | Communication<br>Skills                   | Conducted for Teachers |
| 2     | 07.03.2018 | Wednesday | 11-1 | Learning<br>Process                       | Conducted for Teachers |
| 3     | 07.03.2019 | Thursday  | 11-1 | Making lectures effective                 | Conducted for Teachers |
| 4     | 09.03.2020 | Monday    | 11-1 | Training with group activities            | Conducted for Teachers |
| 5     | 15.02.2021 | Monday    | 11-1 | Departmental<br>Administration<br>Skills. | Conducted for Teachers |
| 6     | 16.03.2022 | Wednesday | 10-1 | Smart school<br>software                  | Conducted for Teachers |