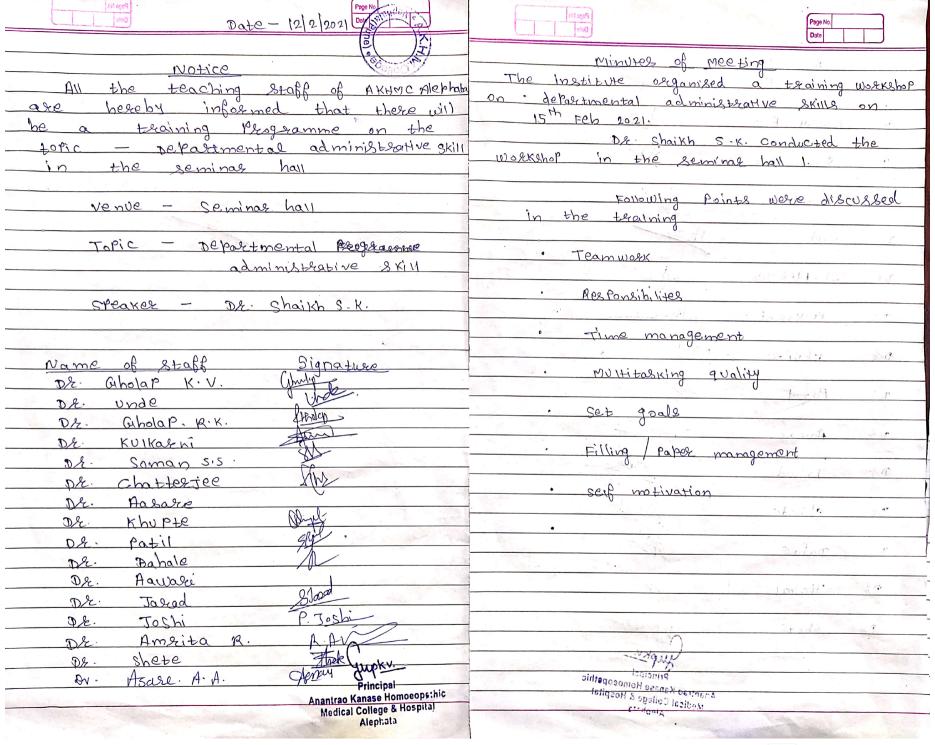

## **Schedule For training For Teaching Staff**

| Sr.No | Date       | Day       | Time | Topic                                     | Remark                 |
|-------|------------|-----------|------|-------------------------------------------|------------------------|
| 1     | 13.02.2017 | Monday    | 11-1 | Communication<br>Skills                   | Conducted for Teachers |
| 2     | 07.03.2018 | Wednesday | 11-1 | Learning<br>Process                       | Conducted for Teachers |
| 3     | 07.03.2019 | Thursday  | 11-1 | Making lectures effective                 | Conducted for Teachers |
| 4     | 09.03.2020 | Monday    | 11-1 | Training with group activities            | Conducted for Teachers |
| 5     | 15.02.2021 | Monday    | 11-1 | Departmental<br>Administration<br>Skills. | Conducted for Teachers |
| 6     | 16.03.2022 | Wednesday | 10-1 | Smart school<br>software                  | Conducted for Teachers |

## **Schedule For training For Non-Teaching Staff**

| Sr.<br>No | Date       | Day       | Time  | Topic                                                           | Remark                               |
|-----------|------------|-----------|-------|-----------------------------------------------------------------|--------------------------------------|
| 1         | 16.02.2017 | Thursday  | 11-1  | Communication<br>Skills& Soft<br>skills                         | Conducted for non-<br>Teaching staff |
| 2         | 10.03.2018 | Saturday  | 10-1  | Effective Office<br>administration &<br>financial<br>Management | Conducted for non-<br>Teaching staff |
| 3         | 06.03.2019 | Wednesday | 11-1  | Effective Record<br>Keeping                                     | Conducted for non-<br>Teaching staff |
| 4         | 10.03.2020 | Tuesday   | 11-1  | Stress free<br>effective<br>working                             | Conducted for non-<br>Teaching staff |
| 5         | 16.02.2021 | Tuesday   | 10-1  | Computer<br>training & data<br>base<br>Management               | Conducted for non-<br>Teaching staff |
| 6         | 20.9.2022  | Tuesday   | 10-12 | ADVANCE ERP 9                                                   | Conducted for non-<br>Teaching staff |

## Percentage per year =

Total number of professional development and administrative training programs organized for teaching ,non-teaching and technical staff during last five years

5

- = 10/5
- = 2%

Teaching and non-teaching staff received training in administrative program in last 5 years.