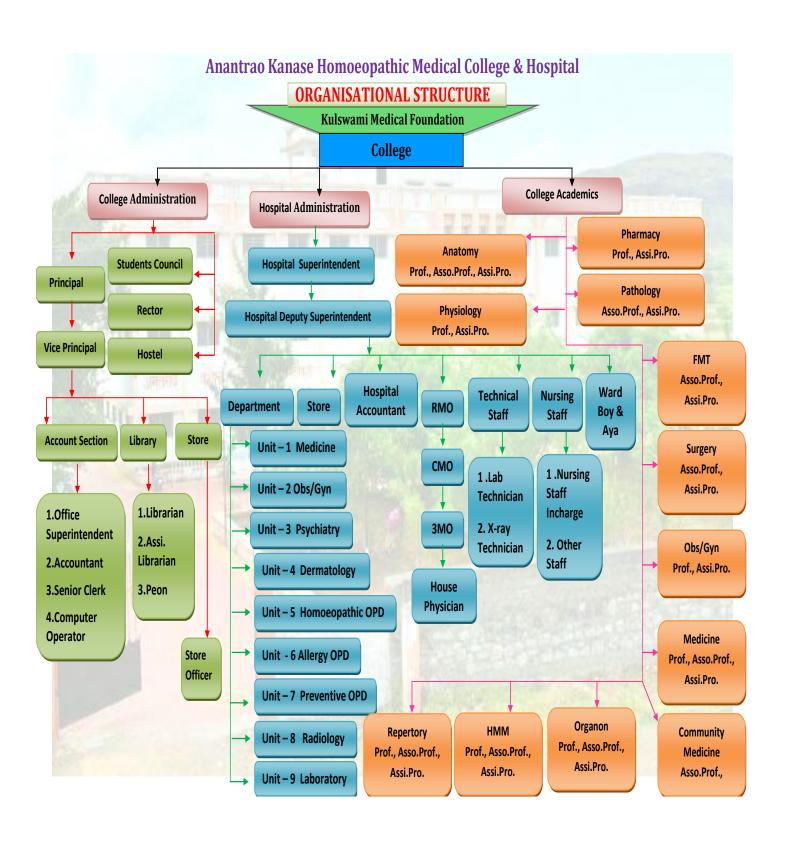

## Key indicator -6.2 Strategy development and deployment

6.2.1 The institutiona has well defined organizational structure ,statutory bodies/committees of the college with relevant rules,norms and guidelines along with strategic plan effectively deployed.

## **6.2.1 Organizational Structure**







## **StatutoryCommittees**

- 1. College council committee
- 2. Curricular committee
- 3. Local managing committee
- 4. Sexual harassment
- 5. Anti-Ragging committee
- 6. Nirbhaya committee
- 7. Student council committee
- 8. Examination related grievance committee
- 9. Ethical committee
- 10. Research advisory committee
- 11.IQAC.

## Strategic Plan outcome

## **Our strategies**

- 1. Enhancing academic excellence -
- **Goal 1.1** Academic result improvement
- a) Effective lesson planning
- b) Managing core teaching time spent effectively in relation to the topic
- c) Extending faculty accountability from teaching to include assessment and result
- d) Improving attendance in classroom
- e) Creating a reward and recognition system for student performance
- f) Involving parents in stud