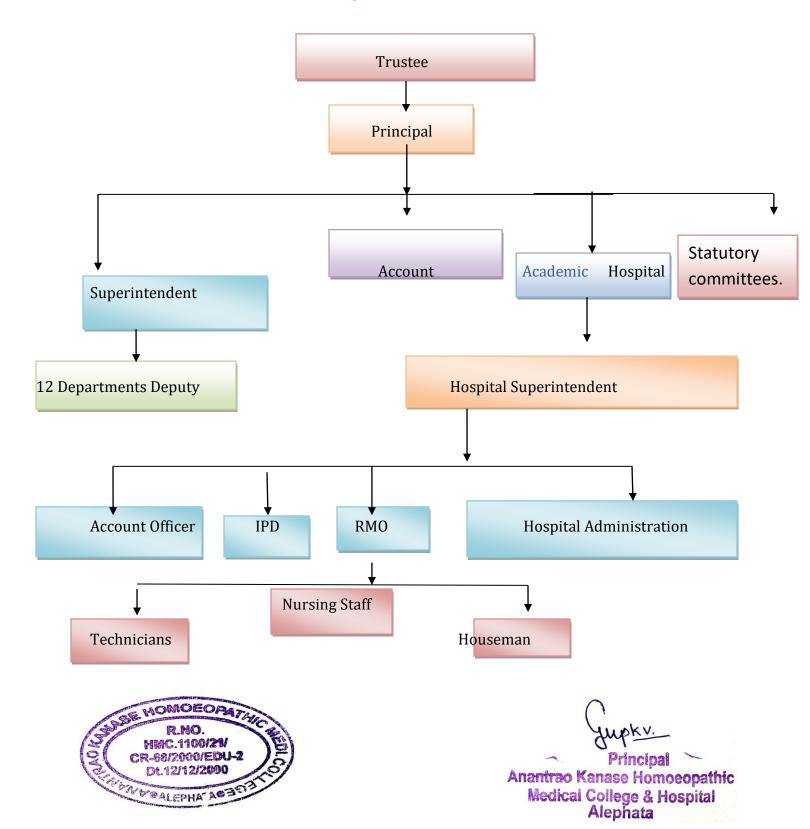

## Key indicator -6.2 Strategy development and deployment

6.2.1 The institutiona has well defined organizational structure ,statutory bodies/committees of the college with relevant rules,norms and guidelines along with strategic plan effectively deployed.

## **6.2.1 Organizational Structure**







## **StatutoryCommittees**

- 1. College council committee
- 2. Curricular committee
- 3. Local managing committee
- 4. Sexual harassment
- 5. Anti-Ragging committee
- 6. Nirbhaya committee
- 7. Student council committee
- 8. Examination related grievance committee
- 9. Ethical committee
- 10. Research advisory committee
- 11.IQAC.

## Strategic Plan outcome

## **Our strategies**

- 1. Enhancing academic excellence -
- **Goal 1.1** Academic result improvement
- a) Effective lesson planning
- b) Managing core teaching time spent effectively in relation to the topic
- c) Extending faculty accountability from teaching to include assessment and result
- d) Improving attendance in classroom
- e) Creating a reward and recognition system for student performance
- f) Involving parents in st