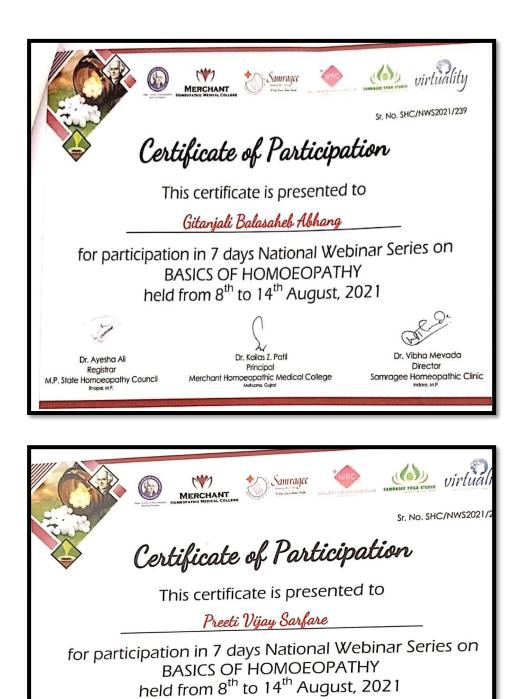

|
| 0        | held in year 2017 in the subject, PHYSIOLOGY INCL. BIOCHEMISTRY.                                           |
| 0        | Place : Nashik                                                                                             |
| 4        | Date : 10 June 2018 Vice - Chancellor                                                                      |
| 0-0-0-   |                                                                                                            |

**MUHS Rankers of the Institute** 



Principal Anantrao Kanase Homoeopathic Medical College & Hospital Alephata





Principal

Anantrao Kanase Homoeopathic Medical College & Hospital Alephata





Principal Anantrao Kanase Homoeopathic Medical College & Hospital Alephata



Dr. Kailas Z. Patil

Principal

Merchant Homoeopathic Medical College Mehsana, Gujrat

**Student's Achievement** 



Dr. Ayesha Ali

Registrar

ate Homoeopathy Council

Principal Anantrao Kanase Homoeopathic Medical College & Hospital Alephata

Dr. Vibha Mevada

Director

Samragee Homeopat







Principal Anantrao Kanase Homoeopathic Medical College & Hospital Alephata





Principal Anantrao Kanase Homoeopathic Medical College & Hospital Alephata





Principal Anantrao Kanase Homoeopathic Medical College & Hospital Alephata





Principal

Anantrao Kanase Homoeopathic Medical College & Hospital Alephata







Principal Anantrao Kanase Homoeopathic Medical College & Hospital Alephata

| Enlightenment Education