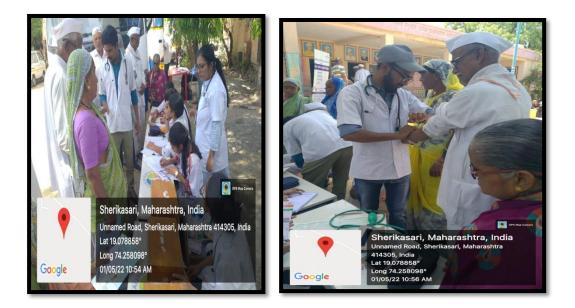

|
| 17    | School-Health Check-<br>up Shivneri<br>School,Khanapur | 1 Day    | 1/12/22   | Khanapur ,<br>Junnar           | Dr.SomanS.S<br>Dr.Awari .S<br>Dr.Jarad. S |
| 18    | General<br>Homoeopathic Camp                           | 1 Day    | 29/2/22   | Wadgaon<br>Anand               | Dr Soman<br>.S.S<br>Dr. Gholap<br>R.K     |



Principal Anantrao Kanase Homoeopathic Medical College & Hospital Alephata



upkv.





Principal Anantrao Kanase Homoeopathic Medical College & Hospital Alephata







upkv. Principal Anantrao Kanase Homoeopathic

Medical College & Hospital Alephata







ypkv. Principal







upkv.

Principal Anantrao Kanase Homoeopathic Medical College & Hospital Alephata





#### Camp Conducted in year 2022 by Institute (Blood-Donation Camp)



Principal







upkv. Principal

Anantrao Kanase Homoeopathic Medical College & Hospital Alephata

Year 2020

#### Kulswami Medical Foundation's

## Anantrao Kanase Homoeopathic Medical College & Hospital

#### **Extension And Outreach Activities**

#### Report

### Distribution of Homoeopathic Prophylactic Medicine – Arsenicum album to Nearby Communities for Prevention of COVID – 19

As a part of extension and outreach activities, in the year 2020, during the pandemic period of COVID – 19, our college distributed the homoeopathic medicine Arsenicum album, which was approved as prophylactic medicine for COVID – 19. This medicine was distributed in  $30^{\text{th}}$  potency, using globule size 35. All the beneficiaries were asked to take 4 globules at morning with empty stomach, for three consecutive