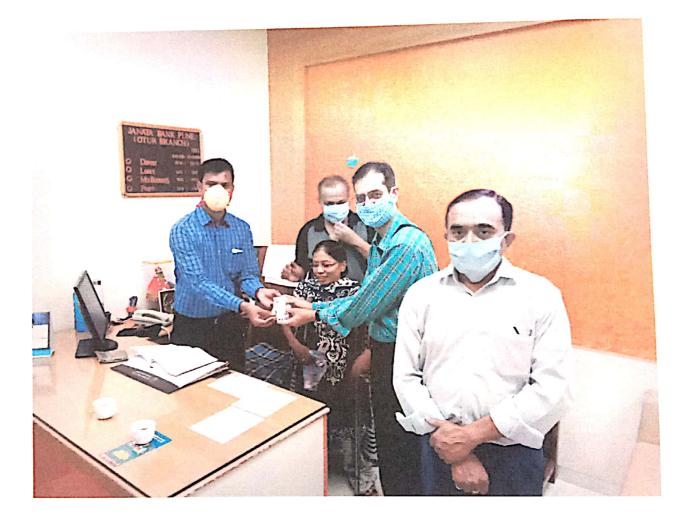

## जनता सहकारी बँक लि., पुणे (मलीर्टट शेडवुल बैंक)

मुख्य कचेरी ः १४४४, शुक्रवार पेठ, थोरले वाजीराव मार्ग पूणे - ४१९००२. फोनः २४४५३२५८, २४४५३२५९, २४४५२८९४ © फेवसः ०२०-२४४५३४३० भारत भवन कार्यालयः फोनः २४४९४२२६, २४४९४०३२ ● फेवसः ०२०-२४४९३४०२ ई मेलः isbho@janatabankpune.com ● वैवसाईटः www.janatabankpune.com

संदर्भ पन क. :

(町前 25/02/2020

प्रति, रिहान्स होगिओपॅथी फंड को छे हों प्रा. अनंतराव कणसे होगिओपॅथी फंड को छे हों मु. पो. आळेफाटा, ता. जुन्नर, जि. पुणे.

विषय - जनता सहकारी बैंक, ओतूर शाखेस अडचणीक अल्बम मिळणेबाबत

Jensta Sahakari Bank Ltd.,Fune OTUR BR. Ph.(02132) 2264133, (M.)9860796470

प्रति,

मा. प्राचार्य , अनंतराव कणसे होमिओपॅथिक मेडिकल कॉलेज

व रुग्णालय आळेफाटा .

विषय : आपल्या महाविद्यालयामार्फत वैद्यकीय तपासणी करून देण्यात आलेल्या होमिओपॅथिक

औषधांबाबत

महोदय,

उपरोक्त विषयान्वये आपणास कळविण्यात येते की, आपत्ती व्यवस्थापन अंतर्गत आपल्या महाविद्यालयामार्फत कर्मचारी व अधिकारी यांची वैद्यकीय तपासणी करण्यात आली व त्यानुसार त्यांना त्यांच्या शरीराची रोग प्रतिकारक शक्ति वाढविण्यासाठी आपल्या महाविद्यालयामार्फत होमिओपॅथिक औषधांचे वाटप करण्यात आले त्याबद्दल आम्ही आपल्या महाविद्यालयाचे आभार व्यक्त करत आहोत .

धन्यवाद !

जनता सहकारी बँक लि. पुणे. जल्टीरटेट शेड्युल्ड बॅंक शान्त्री सुरुवरण्धीनवरी जोतुर शाखा ता. जुन्नर जि. पुणे

Today 35 bottles of Arsenic 30 is distributed at Janata Sahakari Bank, Otur

Date 2 0 MAY 2021Sign.

Distribution of Homoeopothic Reophylactic Ass. alb for COVID-19 at "Janato Schakari Bank, Otur" 16/05/2020

upkv. Principal

Anantrao Kanase Homoeopathic Medical College & Hospital Alephata

Scanned with CamScanner