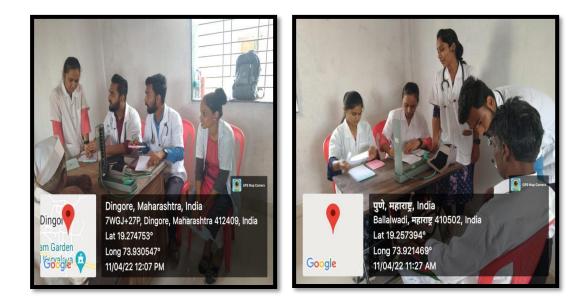

|
| 17    | School-Health Check-<br>up Shivneri<br>School,Khanapur | 1 Day    | 1/12/22   | Khanapur ,<br>Junnar           | Dr.SomanS.S<br>Dr.Awari .S<br>Dr.Jarad. S |
| 18    | General<br>Homoeopathic Camp                           | 1 Day    | 29/2/22   | Wadgaon<br>Anand               | Dr Soman<br>.S.S<br>Dr. Gholap<br>R.K     |



Principal Anantrao Kanase Homoeopathic Medical College & Hospital Alephata



upkv.





Principal Anantrao Kanase Homoeopathic Medical College & Hospital Alephata







upkv. Principal Anantrao Kanase Homoeopathic

Medical College & Hospital Alephata







ypkv. Principal







upkv.

Principal Anantrao Kanase Homoeopathic Medical College & Hospital Alephata





#### Camp Conducted in year 2022 by Institute (Blood-Donation Camp)



Principal







upkv. Principal

Anantrao Kanase Homoeopathic Medical College & Hospital Alephata

Year 2020

#### Kulswami Medical Foundation's

## Anantrao Kanase Homoeopathic Medical College & Hospital

#### **Extension And Outreach Activities**

#### Report

### Distribution of Homoeopathic Prophylactic Medicine – Arsenicum album to Nearby Communities for Prevention of COVID – 19

As a part of extension and outreach activities, in the year 2020, during the pandemic period of COVID – 19, our college distributed the homoeopathic medicine Arsenicum album, which was approved as prophylactic medicine for COVID – 19. This medicine was distributed in  $30^{\text{th}}$  potency, using globule size 35. All the beneficiaries were asked to take 4 globules at morning with empty stomach, for three consecutiv