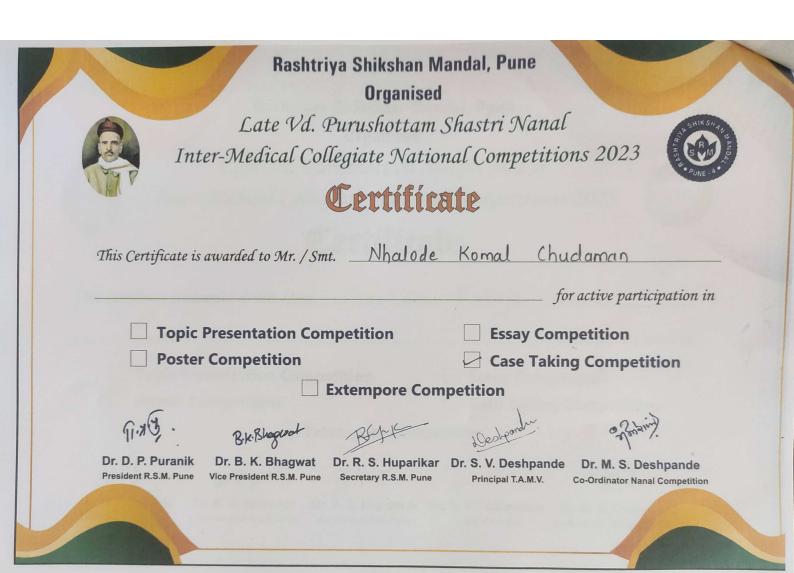

# Topic presentation competition. Shaikh tuba. Sahar karbelkar. Case taking competition. Pansare Suchita. Nikita gajare. gitanjali abhang. Komal Nhalode Tuba Shaikh. Sahar karbelkar. kanchan pawar Vibhavari Dharmadhikari