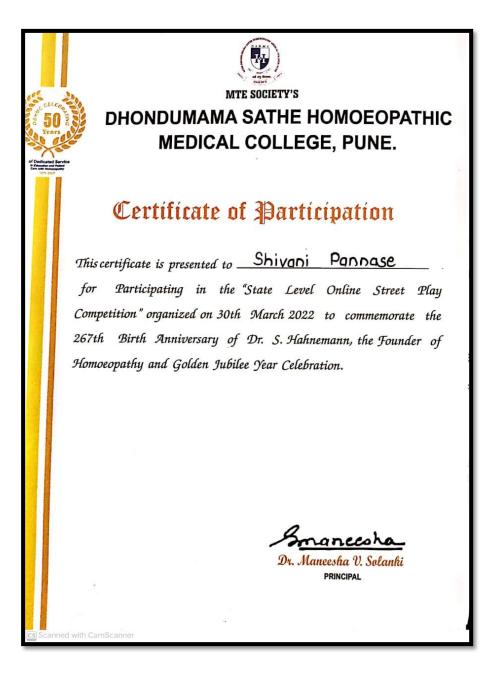

|
| 0-0-0-   |                                                                                                            |

**MUHS Rankers of the Institute** 



Principal Anantrao Kanase Homoeopathic Medical College & Hospital Alephata





Principal

Anantrao Kanase Homoeopathic Medical College & Hospital Alephata





Principal Anantrao Kanase Homoeopathic Medical College & Hospital Alephata



Dr. Kailas Z. Patil

Principal

Merchant Homoeopathic Medical College Mehsana, Gujrat

**Student's Achievement** 



Dr. Ayesha Ali

Registrar

ate Homoeopathy Council

Principal Anantrao Kanase Homoeopathic Medical College & Hospital Alephata

Dr. Vibha Mevada

Director

Samragee Homeopat







Principal Anantrao Kanase Homoeopathic Medical College & Hospital Alephata





Principal Anantrao Kanase Homoeopathic Medical College & Hospital Alephata





Principal Anantrao Kanase Homoeopathic Medical College & Hospital Alephata





Principal

Anantrao Kanase Homoeopathic Medical College & Hospital Alephata







Principal Anantrao Kanase Homoeopathic Medical College & Hospital Alephata

| Enlightenment Education                                                                             |
|-----------------------------------------------------------------------------------------------------|
| Certificate                                                                                         |
| of Attendance 3                                                                                     |
| This Is to certify that