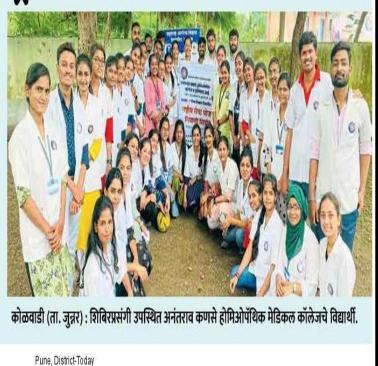

# आळेफाटा येथे राष्ट्रीय सेवा योजनेचे शिबिर

24/07/2022 Page No. 3

आळेफाटा, ता. २३ : आळेफाटा (ता. जुन्नर) येथील कुलस्वामी मेडिकल फाउंडेशन संचलित अनंतराव कणसे होमिओपॉथिक मेडिकल कॉलेज व हॉस्पिटलचे कोळवाडी या ठिकाणी राष्ट्रीय सेवा योजना निवासी शिबिर झाले.

या शिबिरात विद्यार्थ्यांनी गावातील ग्रामस्थांची मोफत आरोग्य तपासणी, आरोग्य जनजागृती रॅली, कुटुंब, आरोग्य सर्वेक्षण, स्वच्छता मोहीम, व्याख्यान-महिलांचे आरोग्य व पथनाट्य, एड्स, रक्तदान व नेत्र तपासणी शिबिर व अवयव दान तसेच वृक्षारोपण यावर व्याख्यान देण्यात आले. या शिबिराला कोळवाडीच्या सरपंच अतिशा कुऱ्हाडे, प्रामपंचायत सदस्या ललिता पारवे, अर्चना सहाने, शिवाजी गाढवे, प्रेमलता गाढवे आदी मान्यवर उपस्थित होते.

शिबिर डॉ. स्नेहल पार्टील यांच्या मार्गदर्शनाखाली पार पडले. शिबिरात डॉ. निखील कणसे यांनी मानसिक आरोग्य व डॉ. सविता जराड यांनी महिला आरोग्य या विषयावर प्रामस्थांना मार्गदर्शन केले.

N.S.S. Seven Days Residential Camp (16/07/22 to 22/07/22)