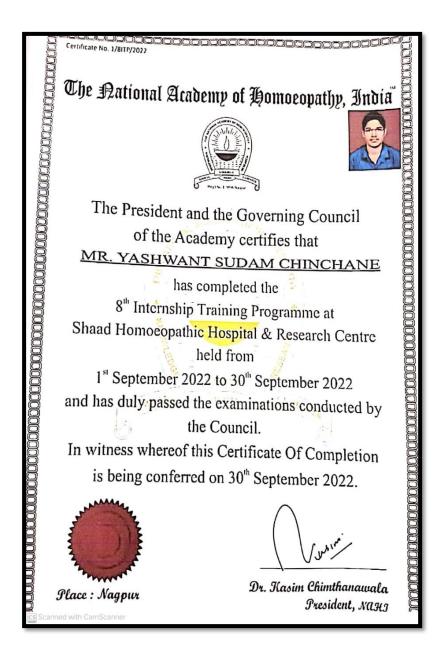

Principal

Anantrao Kanase Homoeopathic Medical College & Hospital Alephata

Principal Anantrao Kanase Homoeopathic Medical College & Hospital Alephata

| Enlightenment Education                                                                             |
|-----------------------------------------------------------------------------------------------------|
| Certificate                                                                                         |
| of Attendance 3                                                                                     |
| This Is to certify that                                                                             |
| YASHWANT CHINCHANE                                                                                  |
| Has completed online webinar on                                                                     |
| Evolutionary Materia Medica - 6 Sessions                                                            |
| Maharashtra University of Health Sciences, Nashik.                                                  |
| Research Easting 2010                                                                               |
| CERTIFICATE                                                                                         |
| This certificate is awarded to Dr. /Mr. /Ms. Yashwant Sudam Chinchane                               |
| Of College_Anantrao Kanse Homoeopathic medical college, Pune                                        |
| who has secured 1st / 2nd rank / Participated / Participated as ludge in a                          |
| Avishkar - 2019 held on 22/01/2020, organized by Maharashtra University of Health Sciences, Nashik. |
| Shr Sanda Kul                                                                                       |
| fg. Director, Student Welfare Registrar Vice-Chancellor                                             |
| cs Scanned with CamScanner                                                                          |