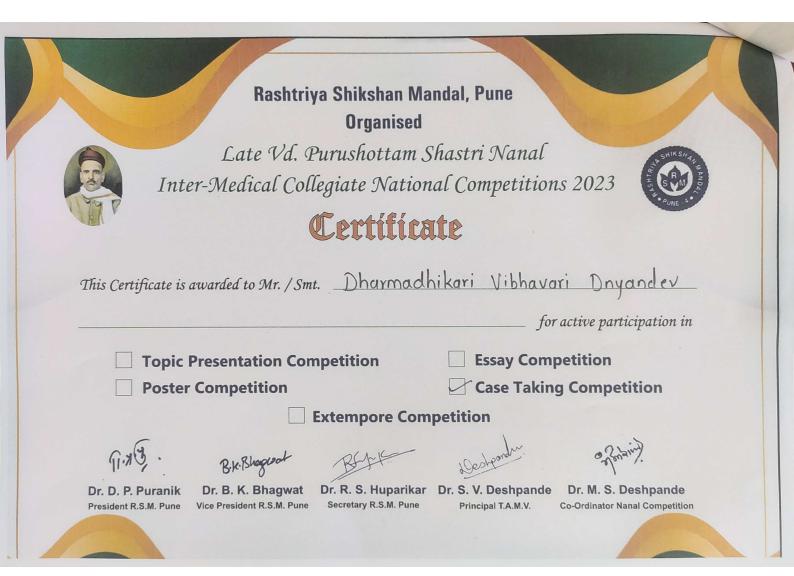

# Topic presentation competition. Shaikh tuba. Sahar karbelkar. Case taking competition. Pansare Suchita. Nikita gajare. gitanjali abhang. Komal Nhalode Tuba Shaikh. Sahar karbelkar. kanchan pawar Vibhavari Dharmadhikari