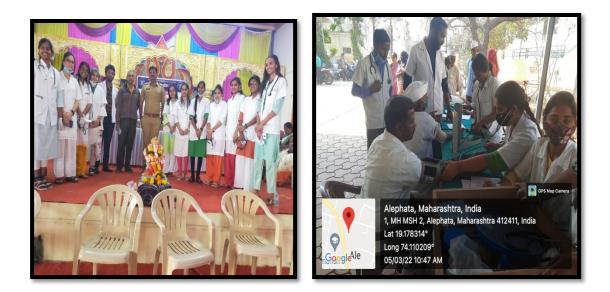

Jupkv. Principal Anantrao Kanase Homoeopathic Medical College & Hospital Alephata

| THE       |                                                                                |                     | NANTI                                           | MEDICAL FOUNDATION                                     | IASE                                  |
|-----------|--------------------------------------------------------------------------------|---------------------|-------------------------------------------------|--------------------------------------------------------|---------------------------------------|
| ioweer/An |                                                                                | (R<br>Af            | ecognized by -Central<br>fillated to Maharashtr | Council of Homoeopathy,<br>a University of Health Scle | nces, Nashik)                         |
| Alep      | hata , Tal - Junnar, Dist - Punc                                               | e, Pin- 412411,     | , Tel- 7028196080,                              | , E-mall-akhmcr@hotm                                   | all.com, Website-www.akhmc.o          |
|           | cipal : Dr. GHOLAP K.                                                          | . M. D. (Hom.),     | ссмр.                                           |                                                        |                                       |
| Ker. N    | lo. : AKHMC / /20                                                              |                     | CAMP REPOR                                      | RT 2022                                                | Date : / /20                          |
| Sr<br>No  |                                                                                | Duration<br>of Camp | Dates Of<br>Camp                                | Place of camp                                          | Camp Incharge                         |
| 1         | Blood Donation<br>Camp & General<br>Homoeopathic Camp                          | 1 Day               | 26/01/2022<br>Wednesday                         | Bharat Bhavan<br>Alephata                              | 1) Dr.Gholap<br>2) Dr.Soman           |
| 2         | Ambikhalsa General<br>Camp                                                     | 1 Day               | 13/2/2022                                       | Ambikhalsa                                             | 1)Dr.Soman<br>2)Dr.Dumbre Mandar      |
| 3         | General Health<br>Check up Camp at<br>Ale PHC                                  | 1 Day               | 5/3/2022                                        | Ale                                                    | 1)Dr. Dumbre<br>2)Dr.Jarad S          |
| 4         | General<br>Homoeopathic<br>Camp at Wadgaon<br>Anand ( for women)               | 1 Day               | 8/3/2022                                        | Wadagaon<br>Anand                                      | 1)Dr. Dumbre<br>2)Dr.Jarad S          |
| 5         | General<br>Homoeopathic<br>Check up Camp at<br>Wadagaon Kandali<br>(for women) | 1 Day               | 8/3/2022                                        | Wadagaon<br>Kandali                                    | 1)Dr. Thorat S<br>2)Dr.Dumbre M       |
| 6         | General<br>Homoeopathic Camp<br>at Narayangaon.(for<br>women)                  | 1 Day               | 5/3/2022                                        | Narayangaon,Sai<br>Shraddha Clinic                     | Dr.Shinde J<br>Ass.prof.Pathology Dep |
| 7         | General<br>Homoeopathic Camp                                                   | 1 Day               | 16/10/2022                                      | 14 No. Kandali(<br>Nagadwadi)                          | Dr.Soman S.S<br>Prof.of Dept.Rep      |
| 8         | General<br>Homoeopathic camp                                                   | 1 Day               | 9/3/2022                                        | Pimpalgaon Joga                                        | Dr.Dumbre M                           |
| 9         | Women Health<br>checkup camp                                                   | 1 Day               | 10/3/2022                                       | Nimse Mala<br>Alephata                                 | Dr.Gholap K.V<br>Principal ,Prof.     |
| 10        | Blood Donation<br>Camp at AKHMC &H                                             | 1 Day               | 22/3/2022                                       | AKHMC&H                                                | Dr Gholap K.V<br>Dr Dumbre M          |
| 11        | General<br>Homoeopathic camp                                                   | 1 Day               | 1/5/2022 to<br>11/4/2022                        | Randhe                                                 | Dr.Gholap K.V                         |

Jupkv.

Principal Anantrao Kanase Homoeopathic Medical College & Hospital Alephata

| Sr.No | Name of Camp                                           | Duration | Day&Date  | Place of<br>Camp               | Camp<br>Incharge                          |
|-------|--------------------------------------------------------|----------|-----------|--------------------------------|-------------------------------------------|
| 12    | General<br>Homoeopathic Camp                           | 1 Day    | 4/5/22    | Wadgaon<br>kandali             | Dr Gholap<br>Dr Soman                     |
| 13    | General<br>Homoeopathic+Health<br>checkup Camp         | 1 Day    | 6/8/22    | Khanapur<br>shivneri<br>school | Dr Dumbre<br>Dr Barse Y                   |
| 14    | HB estimation &<br>General<br>Homoeopathic Camp        | 1 Day    | 29/9/2022 | Belhe<br>,Junnar               | Dr.Awari<br>Dr.Jarad                      |
| 15    | General<br>Homoeopathic<br>Camp+Health checkup<br>camp | 1 Day    | 16/11/22  | 14 No<br>colony                | Dr.Gholap<br>Dr.Soman.S.S<br>Dr Dumbre    |
| 16    | General<br>Homoeopathic Camp                           | 1 Day    | 18/11/22  | Koldara,<br>Junnar             | Dr.SomanS.S<br>Dr Dumbre<br>M.            |
| 17    | School-Health Check-<br>up Shivneri<br>School,Khanapur | 1 Day    | 1/12/22   | Khanapur ,<br>Junnar           | Dr.SomanS.S<br>Dr.Awari .S<br>Dr.Jarad. S |
| 18    | General<br>Homoeopathic Camp                           | 1 Day    | 29/2/22   | Wadgaon<br>Anand               | Dr Soman<br>.S.S<br>Dr. Gholap<br>R.K     |