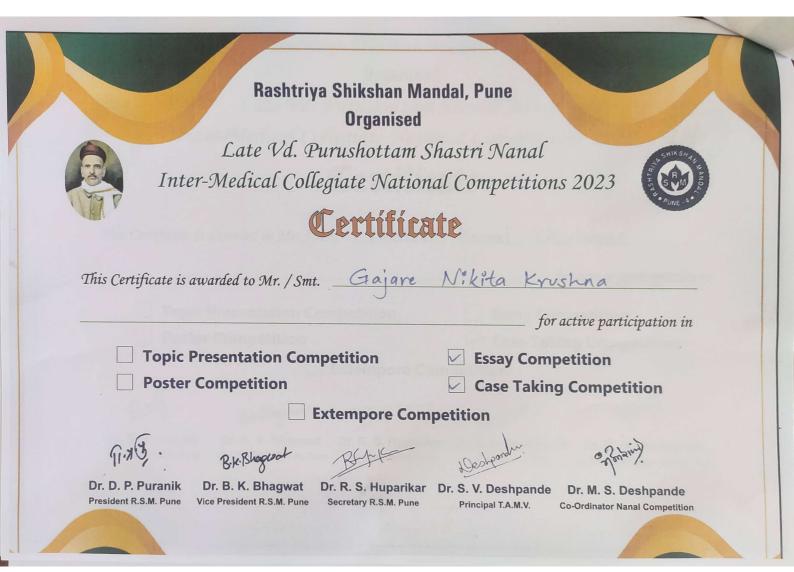

#### Essay competition -1) Gitanjali Abhang 2) Rutuja gavhane. 3) Nikita gajare. Poster competition. -1) Khan iqra. 2) Atkari Akshada. 3) Preet yadav. 4)Shaikh tuba 5) Bhagyashree ghatol. Extempore competition. -1)Shaikh tuba.