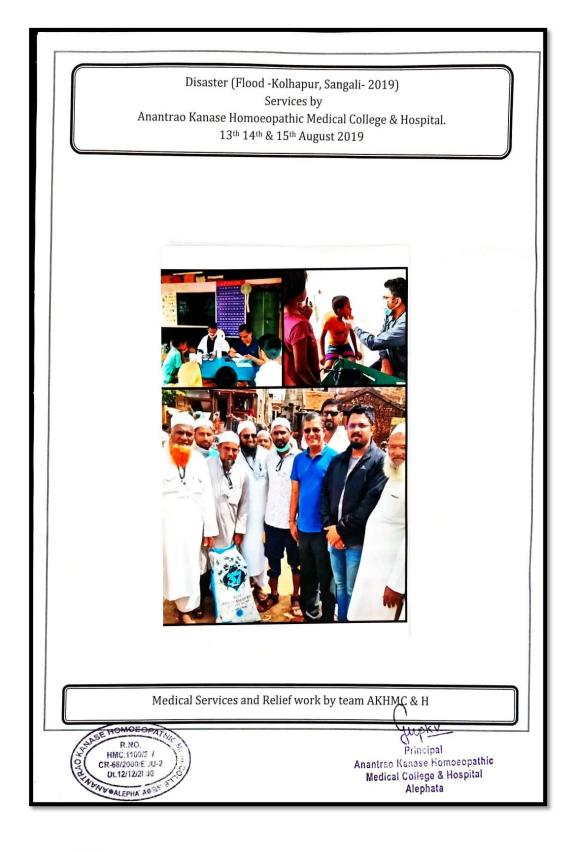

upkv.

General Health camp (Ane) 1 Day 14 140 24/12/2019 Mental and Skin Health Camp , (Kanpur Pathar) 15 1 Day 252 25/12/2019 General Health Camp 1 Day 16 82 26/12/2019 Flood Disaster 17 13/08/2019 to 15/08/2019 3 Days 2524 Camp(Kolhapur, Sangali) EONTAHOAJA upky. Dr.12/12/2000 Frincipal Anantrao Kanase Homoeopathic Medical College & Hospital Alephata Principal 5-68/2000/EDU 2. CB 'ON'N E HOMOEOP 61 annala