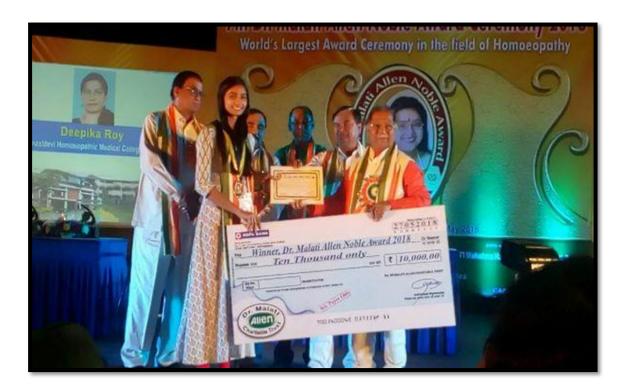

#### **MUHS Rankers of the Institute**

Principal

Anantrao Kanase Homoeopathic Medical College & Hospital Alephata

Felicitation of M.U.H.S. ranker Dr. KirtiBhor by president of K.M.F.

Miss. ChetanaDahake Winner of Dr. Malati Allen Nobel Award 2018