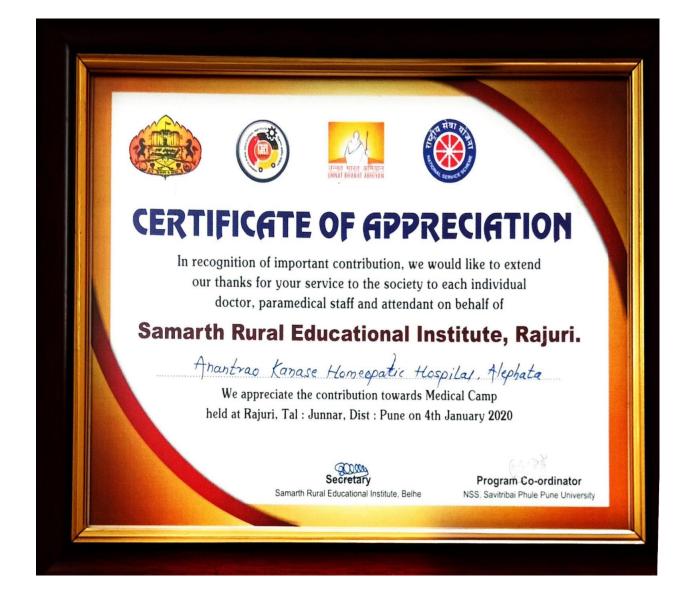

Anantrao Kanase Homoeopethic Medical College & Hospital Alephata

|                                          | 16 Feb 2020                                                                                                              | ATTROPIESE<br>CAT                                                        | PE P             |
|------------------------------------------|--------------------------------------------------------------------------------------------------------------------------|--------------------------------------------------------------------------|------------------|
| 5.00 am to 9.00 am                       | Registration & Breakfast, Tea                                                                                            |                                                                          | 14               |
| 9.00 am to 10.00 am                      | Inauguration                                                                                                             |                                                                          |                  |
| 10.00 am to 1.00 pm                      | Dr. Aadil Chimthanawala                                                                                                  | YEARS                                                                    |                  |
|                                          | (Effective Use of Homoeopathy in Cardiovascular Diseases                                                                 |                                                                          |                  |
|                                          | in General practice)                                                                                                     |                                                                          |                  |
| 1.00 pm to 2.00 pm                       | Lunch                                                                                                                    | KULSWAMI MEDICAL FOUNDATION'S                                            |                  |
| 2.00 pm to 2.45 pm                       | Dr. Gite Santoshkumar (Understanding Psychodynamics of Pathology                                                         | ANANTRAO KANASE HOMOEOPAT                                                | HIC              |
| 2.45 pm to 3.30 pm                       | Dr. Paranjape Shishir (Managment of Pyrexia Through Homoeopathy)                                                         | MEDICAL COLLEGE & HOSPITAL, ALEPHATA                                     |                  |
| 3.30 pm am to 4.00 pm                    | Dr. Shaikh Saira (Recent Advances In Homoeopathy)                                                                        |                                                                          |                  |
| 4.00 pm to 4.45 pm                       | Dr. Soman S.S. (Allergy & Homoeopathy)<br>High Tea                                                                       | In Joint Collaboration With Homoeopathic Medical Colleges                | of               |
| 5.00 pm                                  | rign iea                                                                                                                 | Pune, Ahmednagar, Nashik - District                                      |                  |
|                                          | 17 Feb 2020                                                                                                              |                                                                          |                  |
| 9.00 am To 10.00 am                      | Registration & Breakfast, Tea                                                                                            |                                                                          |                  |
| 10.00 am To 1.00 pm                      | Dr. Shallesh Deshpande (Homoeopathy for Beginners)                                                                       | 2020                                                                     |                  |
| 1.00 pm To 2.00 pm<br>2.00 pm To 3.00 pm | Lunch                                                                                                                    | CONFERENCE FOLLOWED                                                      | RV               |
| 3.00 pm To 3.30 pm                       | Dr. Resal Prasad (Perceiving the Materia Medica)                                                                         |                                                                          |                  |
| 3.30 pm To 4.15 pm                       | Dr. Joshi Nandini (Importance Of Physiology & Homoeopathy)                                                               | ANNUAL COLLEGE CULTURAL PR                                               | OGRAMM           |
| 4.15 pm To 5.00 pm                       | Dr. Kirtisingh Chouhan (Homoeopathy & Psychology)<br>Dr. Prashant Patil (Corelation Of Miasm at Mental & Physical Level) |                                                                          |                  |
| 5.00 pm                                  | High Tea                                                                                                                 |                                                                          |                  |
| 5.00 pm                                  | rigo lea                                                                                                                 | Conference on Cultural I                                                 | Programme        |
|                                          | 18 Feb 2020                                                                                                              |                                                                          | "& 18"<br>b-2020 |
|                                          |                                                                                                                          |                                                                          |                  |
| .00 am To 9.00 am                        | Registration & Breakfast, Tea                                                                                            | From 9.00 am to 5.00 pm From 6.00                                        | pm, onwards      |
| .00 am To 1.00 pm                        | Dr. Ambrish Vijaykar (Acute Infections & Homoeopathy)                                                                    |                                                                          |                  |
| .00 pm to 2 pm                           | Lunch                                                                                                                    |                                                                          |                  |
| .00 pm To 5.00 pm                        | Dr. Ambrish Vijeykar (Acute Infections & Homoeopathy)                                                                    | UT UT                                                                    |                  |
|                                          |                                                                                                                          | VENUE,                                                                   |                  |
|                                          |                                                                                                                          | ANANTRAO KANASE HOMOEOPATH<br>MEDICAL COLLEGE & HOSPITAL, ALEPHATA DIST- |                  |
|                                          |                                                                                                                          |                                                                          |                  |

upkv.

Principal Anantrao Kanase Homoeopathic Medical College & Hospital Alephata

Principal

Anantrao Kanase Homoeopathic Medical College & Hospital Alephata

Regional Homoeopathic Conference 16/02/2020 to 18/02/202

pkv.

Principal Anantrao Kanase Homoeopathic Medical College & Hospital Alephata

Regional Homoeopathic Conference 16/02/2020 to 18/02/20

Principal

Anantrao Kanase Homoeopathic Medical College & Hospital Alephata