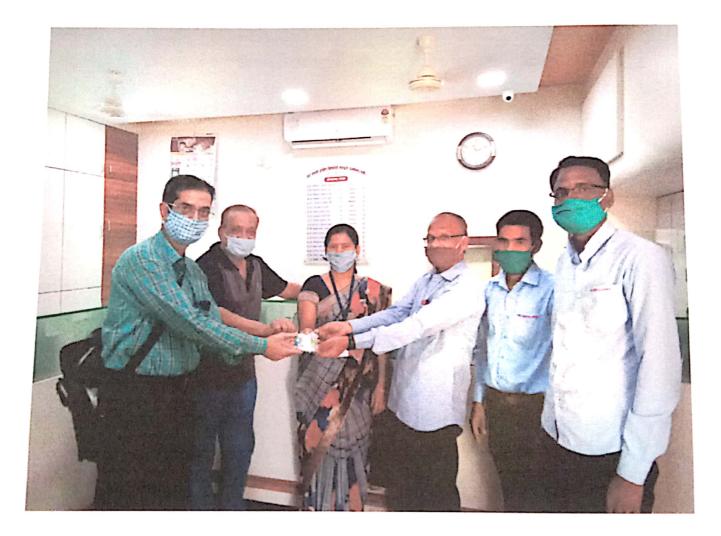

### Distribution of Homoeopathic Prophylactic Medicine – Arsenicum album to Nearby Communities for Prevention of COVID – 19

As a part of extension and outreach activities, in the year 2020, during the pandemic period of COVID – 19, our college distributed the homoeopathic medicine Arsenicum album, which was approved as prophylactic medicine for COVID – 19. This medicine was distributed in  $30^{\text{th}}$  potency, using globule size 35. All the beneficiaries were asked to take 4 globules at morning with empty stomach, for three consecutive days.

The team of Ananrao Kanase Homoeopathic Medical College and Hospital implemented these activities under guidance of principal, Dr. Gholap kamlesh sir. This team distributed the medicine to the nearby communities. Simultaneously they created awareness regarding COVID – 19. The team members motivated people about use of mask, maintaining social distancing and maintaining hand hygiene.