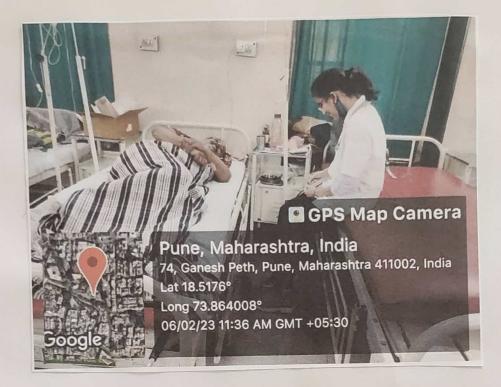

Pune, Maharashtra, India Tilak Ayurved Mahavidyalaya, Jagtap Rd, Rasta Peth, Pune, Maharashtra 411011, India Lat 18.518309° Long 73.862663° 06/02/23 01:53 PM

राखीव RESERVED

Ganesh Peth, Pune, Maharashtra, India 14, Anutej Symphony Society, New Nana Peth, Ganesh Peth, Pune, Maharashtra 411002, India Lat 18.51666° Long 73.864511° 06/02/23 11:41 AM GMT +05:30