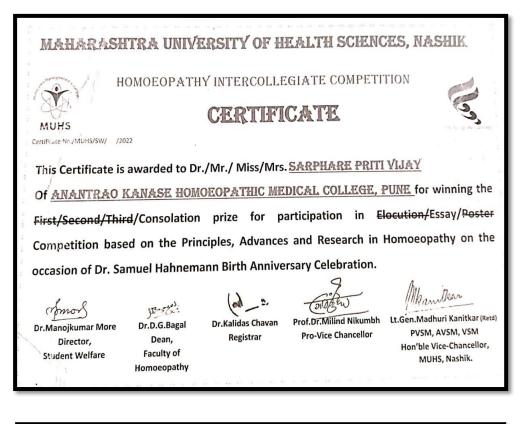

ate : 10 June 2018 Vice - Chancellor                                                                      |
| 0-0-0-   |                                                                                                            |

**MUHS Rankers of the Institute** 



Principal Anantrao Kanase Homoeopathic Medical College & Hospital Alephata





Principal

Anantrao Kanase Homoeopathic Medical College & Hospital Alephata





Principal Anantrao Kanase Homoeopathic Medical College & Hospital Alephata



Dr. Kailas Z. Patil

Principal

Merchant Homoeopathic Medical College Mehsana, Gujrat

**Student's Achievement** 



Dr. Ayesha Ali

Registrar

ate Homoeopathy Council

Principal Anantrao Kanase Homoeopathic Medical College & Hospital Alephata

Dr. Vibha Mevada

Director

Samragee Homeopat







Principal Anantrao Kanase Homoeopathic Medical College & Hospital Alephata





Principal Anantrao Kanase Homoeopathic Medical College & Hospital Alephata





Principal Anantrao Kanase Homoeopathic Medical College & Hospital Alephata





Principal

Anantrao Kanase Homoeopathic Medical College & Hospital Alephata







Principal Anantrao Kanase Homoeopathic Medical College & Hospital Alephata

| Enlightenment Education                                                                             |
|-----------------------------------------------------------------------------------------------------|
| Certificate                                                                                         |
| of Attendance 3