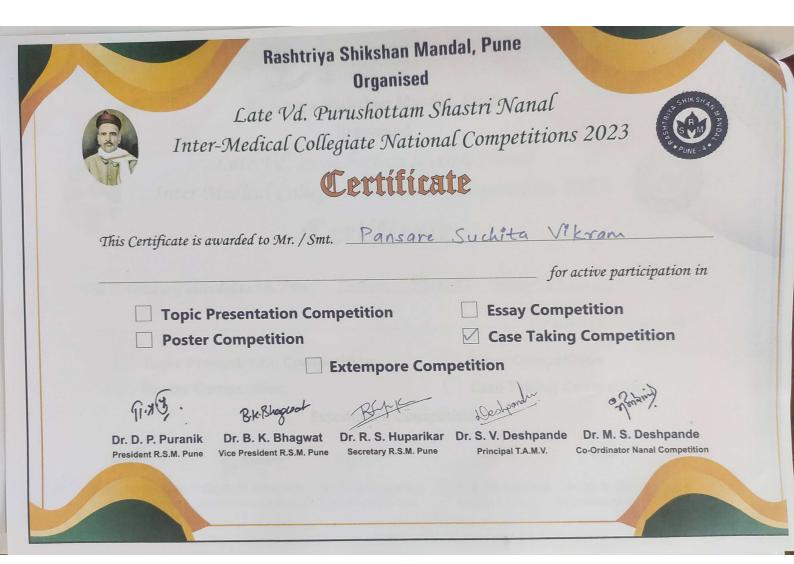

# Topic presentation competition. Shaikh tuba. Sahar karbelkar. Case taking competition. Pansare Suchita. Nikita gajare. gitanjali abhang. Komal Nhalode Tuba Shaikh. Sahar karbelkar. kanchan pawar Vibhavari Dharmadhikari