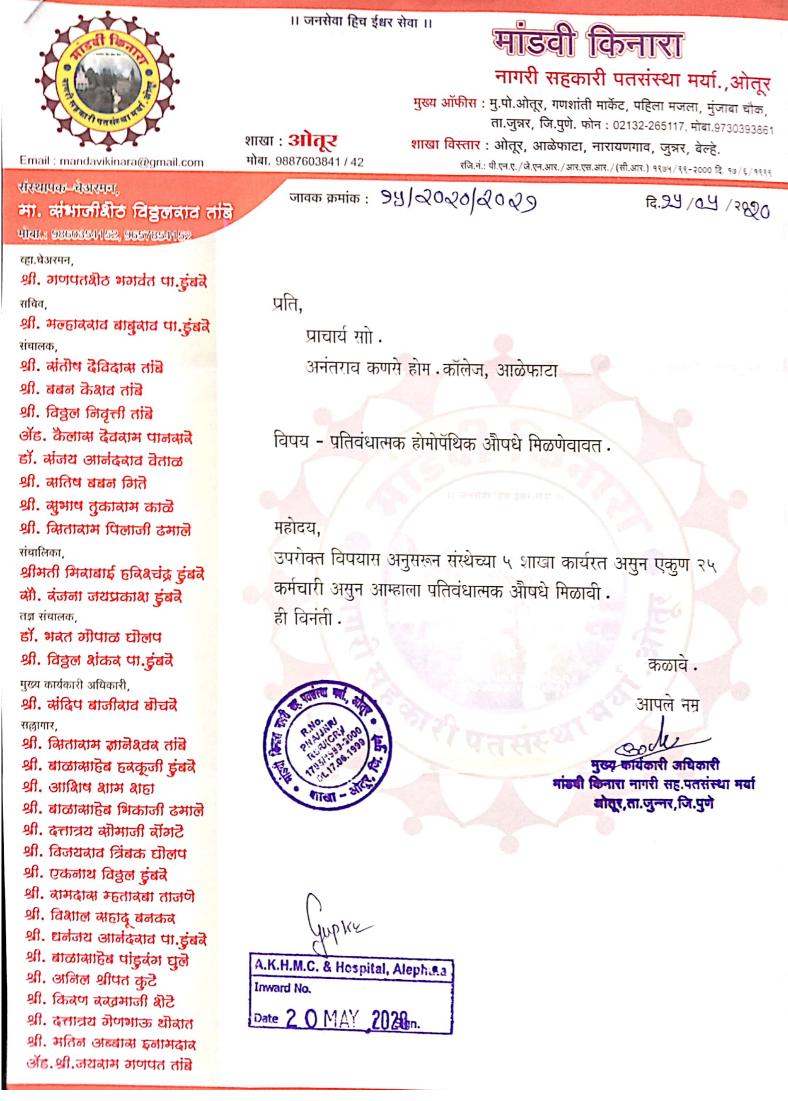

संरथेचा शिक्का and when the area when ादयी विमास मागरी सह,पतसंख्या मया Today 25 bottles of Today 25 bottles of Arse 30 is distributed Arse 30 is d श्रीमार, टा. जुन्भर, जि. युगे

Distribution of Homoeopathic Prophylactic AES. alb. for Cov2D-19 at "Mandovi Kinara Nagari Patsanstha, Otur." 16/05/2020