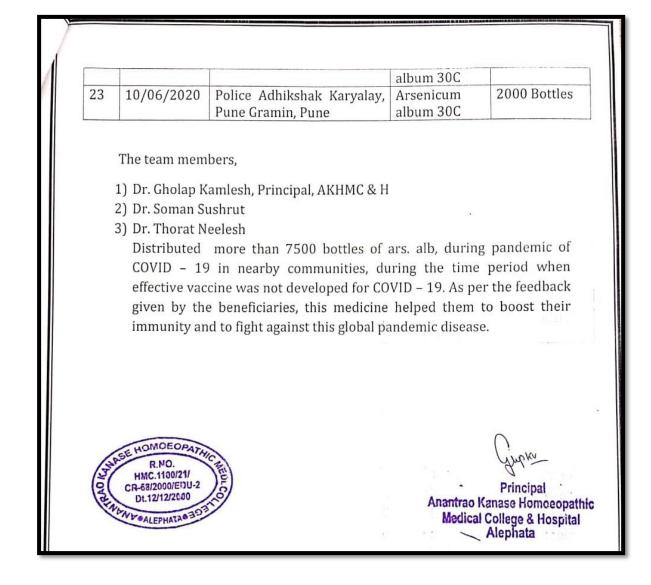

### Distribution of Homoeopathic Prophylactic Medicine – Arsenicum album to Nearby Communities for Prevention of COVID – 19

As a part of extension and outreach activities, in the year 2020, during the pandemic period of COVID – 19, our college distributed the homoeopathic medicine Arsenicum album, which was approved as prophylactic medicine for COVID – 19. This medicine was distributed in  $30^{\text{th}}$  potency, using globule size 35. All the beneficiaries were asked to take 4 globules at morning with empty stomach, for three consecutive days.

The team of Ananrao Kanase Homoeopathic Medical College and Hospital implemented these activities under guidance of principal, Dr. Gholap kamlesh sir. This team distributed the medicine to the nearby communities. Simultaneously they created awareness regarding COVID – 19. The team members motivated people about use of mask, maintaining social distancing and maintaining hand hygiene.

| Sr.<br>No. | Date       | Place                                                           | Homoeopathic<br>Medicine | Quantity     |
|------------|------------|-----------------------------------------------------------------|--------------------------|--------------|
| 1          | 14/05/2020 | Junnar Nagarparishad,<br>Junnar                                 | Arsenicum<br>album 30C   | 100 bottles  |
| 2          | 15/05/2020 | Jay Bajarang Gramin Bigar<br>Sheti Sahakari Patsanstha,<br>Otur | Arsenicum<br>album 30C   | 25 bottles   |
| 3~         | 15/05/2020 | Junnar Nagarparishad,<br>Junnar                                 | Arsenicum<br>album 30C   | 2000 bottles |
| 4          | 16/05/2020 | H.P. Gas agency, Otur                                           | Arsenicum<br>album 30C   | 35 bottles   |

The team members distributed Arsenicum album at following places

| 5  | 16/05/2020 | Mandavi Kinara Nagari               | Arsenicum<br>album 30C | 25 Bottles                                                    |
|----|------------|-------------------------------------|------------------------|---------------------------------------------------------------|
|    |            | Sahakari Patsanstha, Otur           | Ars. Alb 30 C          | 35 Bottles                                                    |
| 6  | 16/05/2020 | Janata Sahakari Bank,Otur           |                        | 100 Bottles                                                   |
| 7  | 16/05/2020 | Police Station, Otur                | Arsenicum<br>album 30C | and 50 bottles<br>per month for<br>12 months<br>(600 bottles) |
| 8  | 17/05/2020 | Rural Hospital, Junnar              | Arsenicum<br>album 30C | 50 Bottles                                                    |
| 9  | 17/05/2020 | Junnar Diagnostic center,<br>Junnar | Arsenicum<br>album 30C | 20 Bottles                                                    |
| 10 | 18/05/2020 | Central Bank of India,<br>Alephata  | Arsenicum<br>album 30C | 12 Bottles                                                    |
| 11 | 18/05/2020 | State bank of India,<br>Alephata    | Arsenicum<br>album 30C | 12 Bottles                                                    |
| 12 | 18/05/2020 | Grampanchayat, Ale                  | Arsenicum<br>album 30C | 30 Bottles                                                    |
| 13 | 18/05/2020 | Primary Health Center, Ale          | Arsenicum<br>album 30C | 70 Bottles                                                    |
| 14 | 18/05/2020 | Police Station, Alephata            | Arsenicum<br>album 30C | 250 Bottles                                                   |
| 15 | 18/05/2020 | Primary Health Center, Bota         | Arsenicum<br>album 30C | 25 Bottles                                                    |
| 16 | 19/05/2020 | Police Station, Chalakwadi          | Arsenicum<br>album 30C | 70 Bottles                                                    |
| 17 | 19/05/2020 | Grampanchayat, Kotul                | Arsenicum<br>album 30C | 525 Bottles                                                   |
| 18 | 19/05/2020 | Lala Urban Bank,<br>Narayangoan     | Arsenicum<br>album 30C | 100 Bottles                                                   |
| 19 | 19/05/2020 | Grampanchayat, Pimplgoan            | Arsenicum<br>album 30C | 700 Bottles                                                   |
| 20 | 20/05/2020 | Grampanchayat, Otur                 | Arsenicum<br>album 30C | 50 Bottles                                                    |
| 21 | 22/05/2020 | Bank of Maharashtra, Otur           | Arsenicum<br>album 30C | 125 Bottles                                                   |
| 22 | 25/05/2020 | Primary Health Center, Ale          | Arsenicum              | 670 Bottles                                                   |