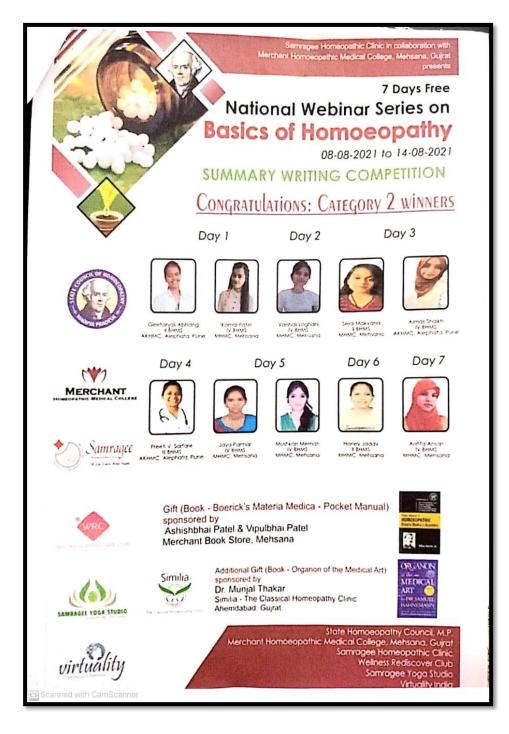

| First in order of merit at FIRST BHM5-2015 Examinations                                                    |
| 0        | held in year 2017 in the subject, PHYSIOLOGY INCL. BIOCHEMISTRY.                                           |
| 0        | Place : Nashik                                                                                             |
| 4        | Date : 10 June 2018 Vice - Chancellor                                                                      |
| 0-0-0-   |                                                                                                            |

**MUHS Rankers of the Institute** 



Principal Anantrao Kanase Homoeopathic Medical College & Hospital Alephata





Principal

Anantrao Kanase Homoeopathic Medical College & Hospital Alephata





Principal Anantrao Kanase Homoeopathic Medical College & Hospital Alephata



Dr. Kailas Z. Patil

Principal

Merchant Homoeopathic Medical College Mehsana, Gujrat

**Student's Achievement** 



Dr. Ayesha Ali

Registrar

ate Homoeopathy Council

Principal Anantrao Kanase Homoeopathic Medical College & Hospital Alephata

Dr. Vibha Mevada

Director

Samragee Homeopat







Principal Anantrao Kanase Homoeopathic Medical College & Hospital Alephata





Principal Anantrao Kanase Homoeopathic Medical College & Hospital Alephata





Principal Anantrao Kanase Homoeopathic Medical College & Hospital Alephata





Principal

Anantrao Kanase Homoeopathic Medical College & Hospital Alephata







Principal Anantrao Kanase Homoeopathic Medical College & Hospital Alephata

| Enlightenment Educa