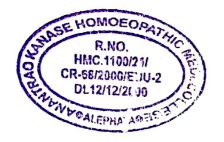

दिनाक : 9 & 14 12020 अतिर पोलील स्टेशन ला. मुन्तर, फिरपुने ( पुरो २८ रमी १

मा. प्राचार्य ,

अनंतराव कणसे होमिओपॅथिक मेडिकल कॉलेज

व रुग्णालय आळेफाटा .

विषय : आपल्या महाविद्यालयामार्फत वैद्यकीय तपासणी करून देण्यात आलेल्या होमिओपॅथिक औषधांबाबत

महोदय,

उपरोक्त विषयान्वये आपणास कळविण्यात येते की, आपत्ती व्यवस्थापन अंतर्गत आपल्या महाविद्यालयामार्फत कर्मचारी व अधिकारी यांची वैद्यकीय तपासणी करण्यात आली व त्यानुसार त्यांना त्यांच्या शरीराची रोग प्रतिकारक शक्ति वाढविण्यासाठी आपल्या महाविद्यालयामार्फत होमिओपॅथिक औषधांचे वाटप करण्यात आले त्याबद्दल आम्ही आपल्या महाविद्यालयाचे आभार व्यक्त करत आहोत .

धन्यवाद !

मुख्याधिकारी ओतूर पोलीस स्टेशन Total 100 bottles of Avsenic 30 is given A.K.H.M.C. & Hospital, Aleph ... Inward No. Date 2.0 Min. 2020 yup Ku 161512020. Go bottles months were distributed to employee of Otur police station during period of May 2020 to April 2021.

Distribution of Homoeopathic Prophylactic Ars. alb. for COVID-19 at Police Station, Otyn" 16/0512020

Principal Anantrao Kanase Homoeopathic Medical College & Hospitai Alephata

दिनाक: 17705/2020 2010मिन 20001027 . ता. जुलर 27 001.