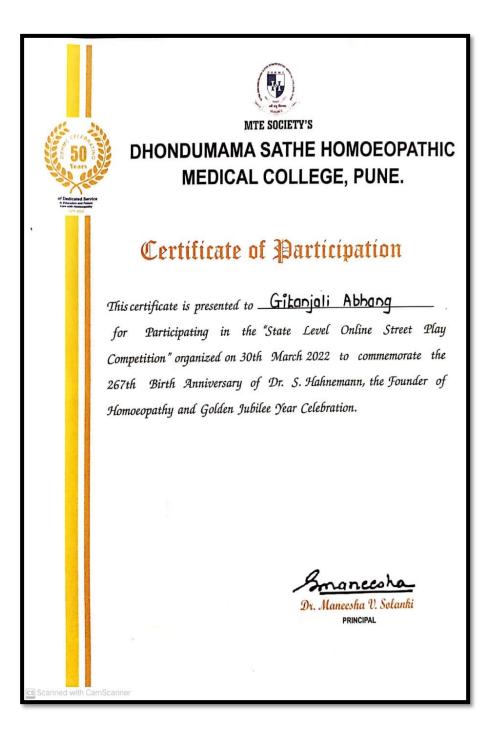

# Late VD PG Nanal Memorial National Level Inter College competition 2023 Venue - Tilak Ayurvedic Mahavidyalay Rasta Peth Pune. Date - 31<sup>st</sup> January- 9<sup>th</sup> February 2023. Guided by- Dr. Kamlesh Gholap V. (Principal)

#### Participants -

#### Essay competition -1) Gitanjali Abhang 2) Rutuja gavhane. 3) Nikita gajare. Poster competition. -1) Khan iqra. 2) Atkari Akshada. 3) Preet yadav. 4)Shaikh tuba 5) Bhagyashree ghatol. Extempore competition. -1)Shaikh tuba.