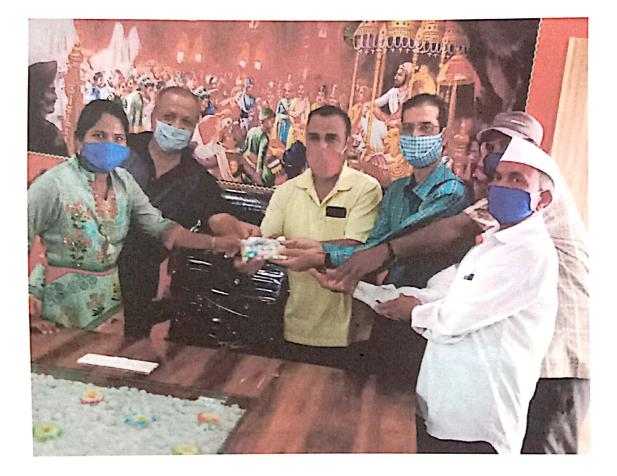

भय बजरग मु.पो.ओतुर,ता.जुन्नर,जि.पु

Total 25 botfles of Arse 30 is given Gup 101512020 A.K.H.M.C. & Hospital, Aleph.A.a Inward No.

Distribution of Homoeopathic Peophylactic Ass. alb for CovID-19 al "Jay Bajarang Gramin Bigar Shefi Sahokari Patsanstha, Otur" 15/05/2020