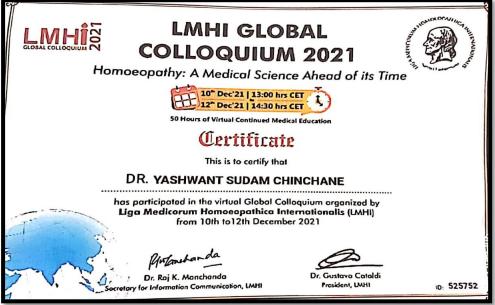

e : 10 June 2018 Vice - Chancellor                                                                      |
| 0-0-0-   |                                                                                                            |

**MUHS Rankers of the Institute** 



Principal Anantrao Kanase Homoeopathic Medical College & Hospital Alephata





Principal

Anantrao Kanase Homoeopathic Medical College & Hospital Alephata





Principal Anantrao Kanase Homoeopathic Medical College & Hospital Alephata



Dr. Kailas Z. Patil

Principal

Merchant Homoeopathic Medical College Mehsana, Gujrat

**Student's Achievement** 



Dr. Ayesha Ali

Registrar

ate Homoeopathy Council

Principal Anantrao Kanase Homoeopathic Medical College & Hospital Alephata

Dr. Vibha Mevada

Director

Samragee Homeopat







Principal Anantrao Kanase Homoeopathic Medical College & Hospital Alephata





Principal Anantrao Kanase Homoeopathic Medical College & Hospital Alephata





Principal Anantrao Kanase Homoeopathic Medical College & Hospital Alephata





Principal

Anantrao Kanase Homoeopathic Medical College & Hospital Alephata







Principal Anantrao Kanase Homoeopathic Medical College & Hospital Alephata

| Enlightenment Education                                                                             |
|-----------------------------------------------------------------------------------------------------|
| Certificate                                                                                         |
| of Attendance 3