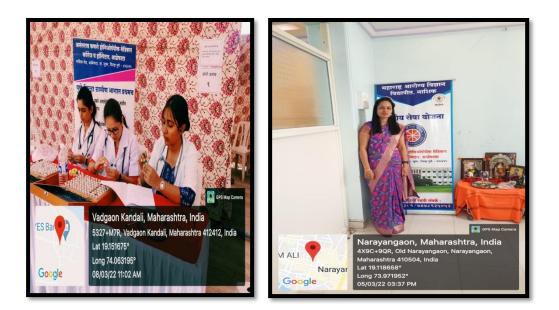

Jupkv. Principal Anantrao Kanase Homoeopathic Medical College & Hospital Alephata

| THE       |                                                                                |                     | NANTI                                           | MEDICAL FOUNDATION                                     | IASE                                  |
|-----------|--------------------------------------------------------------------------------|---------------------|-------------------------------------------------|--------------------------------------------------------|---------------------------------------|
| ioweer/An |                                                                                | (R<br>Af            | ecognized by -Central<br>fillated to Maharashtr | Council of Homoeopathy,<br>a University of Health Scle | nces, Nashik)                         |
| Alep      | hata , Tal - Junnar, Dist - Punc                                               | e, Pin- 412411,     | , Tel- 7028196080,                              | , E-mall-akhmcr@hotm                                   | all.com, Website-www.akhmc.o          |
|           | cipal : Dr. GHOLAP K.                                                          | . M. D. (Hom.),     | ссмр.                                           |                                                        |                                       |
| Ker. N    | lo. : AKHMC / /20                                                              |                     | CAMP REPOR                                      | RT 2022                                                | Date : / /20                          |
| Sr<br>No  |                                                                                | Duration<br>of Camp | Dates Of<br>Camp                                | Place of camp                                          | Camp Incharge                         |
| 1         | Blood Donation<br>Camp & General<br>Homoeopathic Camp                          | 1 Day               | 26/01/2022<br>Wednesday                         | Bharat Bhavan<br>Alephata                              | 1) Dr.Gholap<br>2) Dr.Soman           |
| 2         | Ambikhalsa General<br>Camp                                                     | 1 Day               | 13/2/2022                                       | Ambikhalsa                                             | 1)Dr.Soman<br>2)Dr.Dumbre Mandar      |
| 3         | General Health<br>Check up Camp at<br>Ale PHC                                  | 1 Day               | 5/3/2022                                        | Ale                                                    | 1)Dr. Dumbre<br>2)Dr.Jarad S          |
| 4         | General<br>Homoeopathic<br>Camp at Wadgaon<br>Anand ( for women)               | 1 Day               | 8/3/2022                                        | Wadagaon<br>Anand                                      | 1)Dr. Dumbre<br>2)Dr.Jarad S          |
| 5         | General<br>Homoeopathic<br>Check up Camp at<br>Wadagaon Kandali<br>(for women) | 1 Day               | 8/3/2022                                        | Wadagaon<br>Kandali                                    | 1)Dr. Thorat S<br>2)Dr.Dumbre M       |
| 6         | General<br>Homoeopathic Camp<br>at Narayangaon.(for<br>women)                  | 1 Day               | 5/3/2022                                        | Narayangaon,Sai<br>Shraddha Clinic                     | Dr.Shinde J<br>Ass.prof.Pathology Dep |
| 7         | General<br>Homoeopathic Camp                                                   | 1 Day               | 16/10/2022                                      | 14 No. Kandali(<br>Nagadwadi)                          | Dr.Soman S.S<br>Prof.of Dept.Rep      |
| 8         | General<br>Homoeopathic camp                                                   | 1 Day               | 9/3/2022                                        | Pimpalgaon Joga                                        | Dr.Dumbre M                           |
| 9         | Women Health<br>checkup camp                                                   | 1 Day               | 10/3/2022                                       | Nimse Mala<br>Alephata                                 | Dr.Gholap K.V<br>Principal ,Prof.     |
| 10        | Blood Donation<br>Camp at AKHMC &H                                             | 1 Day               | 22/3/2022                                       | AKHMC&H                                                | Dr Gholap K.V<br>Dr Dumbre M          |
| 11        | General<br>Homoeopathic camp                                                   | 1 Day               | 1/5/2022 to<br>11/4/2022                        | Randhe                                                 | Dr.Gholap K.V                         |

Jupkv.

Principal Anantrao Kanase Homoeopathic Medical College & Hospital Alephata

| Sr.No | Name of Camp                                           | Duration | Day&Date  | Place of<br>Camp               | Camp<br>Incharge                          |
|-------|--------------------------------------------------------|----------|-----------|--------------------------------|-------------------------------------------|
| 12    | General<br>Homoeopathic Camp                           | 1 Day    | 4/5/22    | Wadgaon<br>kandali             | Dr Gholap<br>Dr Soman                     |
| 13    | General<br>Homoeopathic+Health<br>checkup Camp         | 1 Day    | 6/8/22    | Khanapur<br>shivneri<br>school | Dr Dumbre<br>Dr Barse Y                   |
| 14    | HB estimation &<br>General<br>Homoeopathic Camp        | 1 Day    | 29/9/2022 | Belhe<br>,Junnar               | Dr.Awari<br>Dr.Jarad                      |
| 15    | General<br>Homoeopathic<br>Camp+Health checkup<br>camp | 1 Day    | 16/11/22  | 14 No<br>colony                | Dr.Gholap<br>Dr.Soman.S.S<br>Dr Dumbre    |
| 16    | General<br>Homoeopathic Camp                           | 1 Day    | 18/11/22  | Koldara,<br>Junnar             | Dr.SomanS.S<br>Dr Dumbre<br>M.            |
| 17    | School-Health Check-<br>up Shivneri<br>School,Khanapur | 1 Day    | 1/12/22   | Khanapur ,<br>Junnar           | Dr.SomanS.S<br>Dr.Awari .S<br>Dr.Jarad. S |
| 18    | General<br>Homoeopathic Camp                           | 1 Day    | 29/2/22   | Wadgaon<br>Anand               | Dr Soman<br>.S.S<br>Dr. Gholap<br>R.K     |