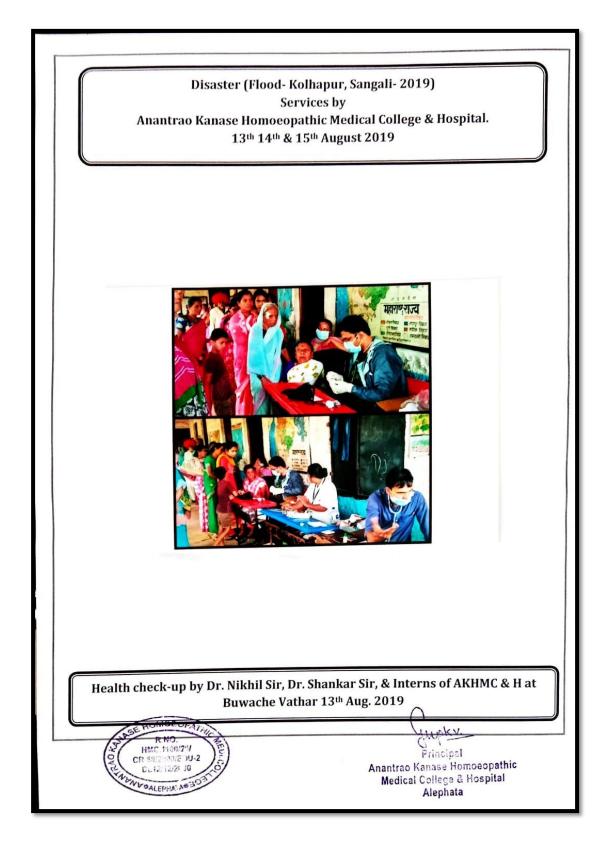

| cipal<br>o. : AKł | : Dr. GHOLAP K.V. M. D. (Hom.),CO                                             | MP.         |                                                      |                               |
|-------------------|-------------------------------------------------------------------------------|-------------|------------------------------------------------------|-------------------------------|
| o. : AKI          | HMC/                                                                          |             |                                                      | Date : / /20                  |
|                   | CAN                                                                           | MP REPORT   | 2019                                                 |                               |
| Sr                | Heading of camp                                                               | Duration of | Pts No                                               | Dates of camp                 |
| <b>No</b><br>1    | Skin -Diseases health check<br>up camp AKHMC,Alephata                         | 2 Days      | 224                                                  | 25\4\2019                     |
| 2                 | General health check<br>upcamp.Jadhavwadi ,Junnar                             | 1 Day       | 430                                                  | 16 June 19                    |
| 3                 | General health check up<br>camp Junnar                                        | 1 Day       | 554                                                  | 30\6\19                       |
| 4                 | General health check up<br>camp A.K.H.M.C. Alephata                           | 1 Day       | 130                                                  | 1\7\19                        |
| 5                 | A.K.H.M.C Work in<br>Pandharpur Wari                                          | 10 Days     | Appro.5000 pts                                       | 3\7\19 to 12\7\19.            |
| 6                 | General health check up<br>camp at Sangamner<br>General Health Check up       | 1 Day       | 500                                                  | 22\9\19                       |
| 8                 | camp Jadhavwadi<br>Senior citizen Health Check                                | 1 Day       | 46                                                   | 27\9\19                       |
| 9                 | up Camp Santwadi<br>Mental health check up                                    | 1 Day       | 10                                                   | 12\10\19                      |
| 10                | (Narayangaon)<br>Mental Health Check up                                       | 1 Day       | 32                                                   | 13 \ 10\ 19                   |
| 11                | Camp (Junner)<br>Mental Health check<br>upcamp( Belha)                        | 1 Day       | 22                                                   | 14\10\19                      |
| 12                | General Health Camp 14 No<br>( NSS)                                           | 2 Days      |                                                      | 18\11\19 to<br>20\11\19       |
| 13                | General Health camp<br>(Wadagaon Anand)                                       | 1 Day       | 104                                                  | 30\11\19                      |
| APAO KAN          | NSE HOMOEOPATIAL<br>R.NO.<br>HMC.1100/21/<br>CR-58/2000/EJU-2<br>DL12/12/2200 |             | Prince<br>Anantrao Kanase<br>Medical Colleg<br>Alepi | Homoeopatine<br>ge & Hospital |

upkv.

General Health camp (Ane) 1 Day 14 140 24/12/2019 Mental and Skin Health Camp , (Kanpur Pathar) 15 1 Day 252 25/12/2019 General Health Camp 1 Day 16 82 26/12/2019 Flood Disaster 17 13/08/2019 to 15/08/2019 3 Days 2524 Camp(Kolhapur, Sangali) EONTAHOAJA upky. Dr.12/12/2000 Frincipal Anantrao Kanase Homoeopathic Medical College & Hospital Alephata Principal 5-68/2000/EDU 2. CB 'ON'N E HOMOEOP 61 annala