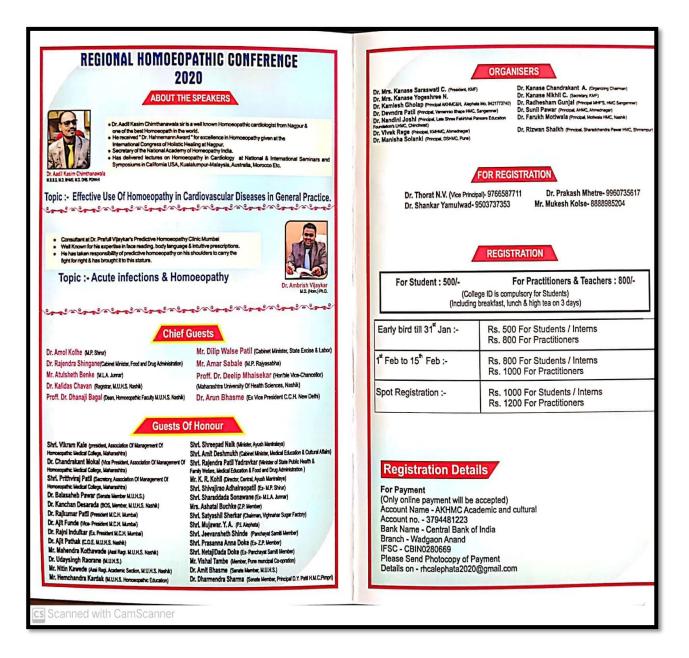

Anantrao Kanase Homoeopethic Medical College & Hospital Alephata

|                                          | 16 Feb 2020                                                                                                              | ATTROPIESE<br>CAT                                                        | PE P             |
|------------------------------------------|--------------------------------------------------------------------------------------------------------------------------|--------------------------------------------------------------------------|------------------|
| 5.00 am to 9.00 am                       | Registration & Breakfast, Tea                                                                                            |                                                                          | 14               |
| 9.00 am to 10.00 am                      | Inauguration                                                                                                             |                                                                          |                  |
| 10.00 am to 1.00 pm                      | Dr. Aadil Chimthanawala                                                                                                  | YEARS                                                                    |                  |
|                                          | (Effective Use of Homoeopathy in Cardiovascular Diseases                                                                 |                                                                          |                  |
|                                          | in General practice)                                                                                                     |                                                                          |                  |
| 1.00 pm to 2.00 pm                       | Lunch                                                                                                                    | KULSWAMI MEDICAL FOUNDATION'S                                            |                  |
| 2.00 pm to 2.45 pm                       | Dr. Gite Santoshkumar (Understanding Psychodynamics of Pathology                                                         | ANANTRAO KANASE HOMOEOPAT                                                | HIC              |
| 2.45 pm to 3.30 pm                       | Dr. Paranjape Shishir (Managment of Pyrexia Through Homoeopathy)                                                         | MEDICAL COLLEGE & HOSPITAL, ALEPHATA                                     |                  |
| 3.30 pm am to 4.00 pm                    | Dr. Shaikh Saira (Recent Advances In Homoeopathy)                                                                        |                                                                          |                  |
| 4.00 pm to 4.45 pm                       | Dr. Soman S.S. (Allergy & Homoeopathy)<br>High Tea                                                                       | In Joint Collaboration With Homoeopathic Medical Colleges                | of               |
| 5.00 pm                                  | rign iea                                                                                                                 | Pune, Ahmednagar, Nashik - District                                      |                  |
|                                          | 17 Feb 2020                                                                                                              |                                                                          |                  |
| 9.00 am To 10.00 am                      | Registration & Breakfast, Tea                                                                                            |                                                                          |                  |
| 10.00 am To 1.00 pm                      | Dr. Shallesh Deshpande (Homoeopathy for Beginners)                                                                       | 2020                                                                     |                  |
| 1.00 pm To 2.00 pm<br>2.00 pm To 3.00 pm | Lunch                                                                                                                    | CONFERENCE FOLLOWED                                                      | RV               |
| 3.00 pm To 3.30 pm                       | Dr. Resal Prasad (Perceiving the Materia Medica)                                                                         |                                                                          |                  |
| 3.30 pm To 4.15 pm                       | Dr. Joshi Nandini (Importance Of Physiology & Homoeopathy)                                                               | ANNUAL COLLEGE CULTURAL PR                                               | OGRAMM           |
| 4.15 pm To 5.00 pm                       | Dr. Kirtisingh Chouhan (Homoeopathy & Psychology)<br>Dr. Prashant Patil (Corelation Of Miasm at Mental & Physical Level) |                                                                          |                  |
| 5.00 pm                                  | High Tea                                                                                                                 |                                                                          |                  |
| 5.00 pm                                  | rigo lea                                                                                                                 | Conference on Cultural I                                                 | Programme        |
|                                          | 18 Feb 2020                                                                                                              |                                                                          | "& 18"<br>b-2020 |
|                                          |                                                                                                                          |                                                                          |                  |
| .00 am To 9.00 am                        | Registration & Breakfast, Tea                                                                                            | From 9.00 am to 5.00 pm From 6.00                                        | pm, onwards      |
| .00 am To 1.00 pm                        | Dr. Ambrish Vijaykar (Acute Infections & Homoeopathy)                                                                    |                                                                          |                  |
| .00 pm to 2 pm                           | Lunch                                                                                                                    |                                                                          |                  |
| .00 pm To 5.00 pm                        | Dr. Ambrish Vijeykar (Acute Infections & Homoeopathy)                                                                    | UT UT                                                                    |                  |
|                                          |                                                                                                                          | VENUE,                                                                   |                  |
|                                          |                                                                                                                          | ANANTRAO KANASE HOMOEOPATH<br>MEDICAL COLLEGE & HOSPITAL, ALEPHATA DIST- |                  |
|                                          |                                                                                                                          |                                                                          |                  |