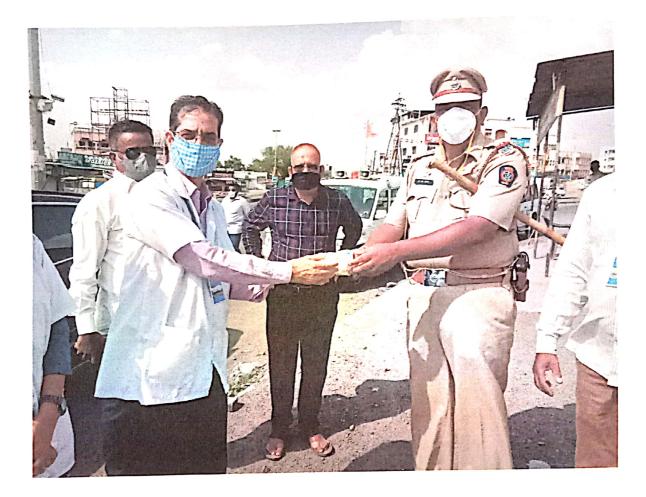

संस्थेचा शिक्का म्ख्याधिकारी A.K.H.M.C. & Hospital, Aleph. Inward No. Date 2 0 MAY 2028gn. उाणे अमलदार Arsenic 30 Medicine given to 250 beaut आळेफाटा पोलीस स्टेशन ४८ ७ (२०८० Arsenic 30, 60 bottles month distributed atron Tunzi to Man March 21 Jan 21 10

संस्थेचा शिक्का

मुख्याधिकारी

Scanned with CamScanner

Distribution of Homoropathic Reophylactic Ars. alb for COVID-19 at "Police Station, Alephota" 18/05/2020

Principal

Anantrao Kanase Homoeopathic Medical College & Hospital Alephata