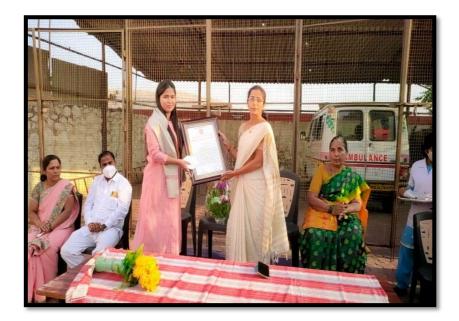

#### **MUHS Rankers of the Institute**

Principal

Anantrao Kanase Homoeopathic Medical College & Hospital Alephata

Felicitation of M.U.H.S. ranker Dr. KirtiBhor by president of K.M.F.

Miss. ChetanaDahake Winner of Dr. Malati Allen Nobel Award 2018