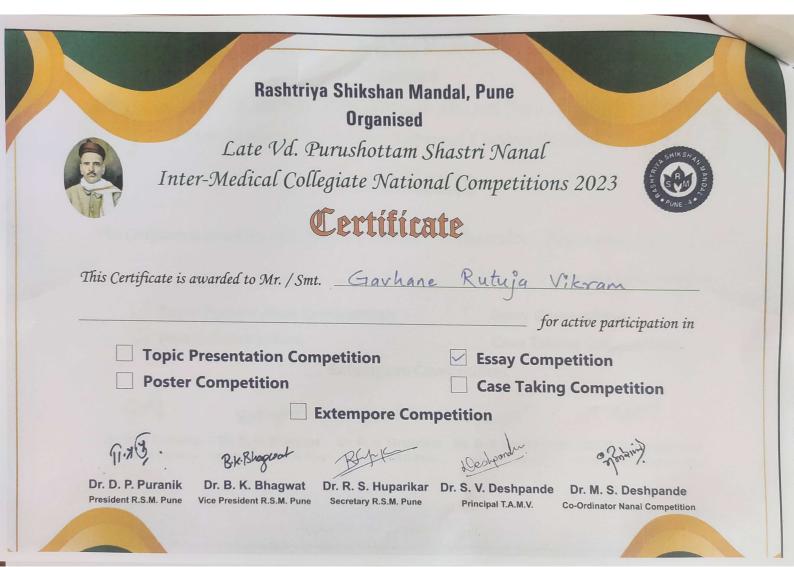

#### Essay competition -1) Gitanjali Abhang 2) Rutuja gavhane. 3) Nikita gajare. Poster competition. -1) Khan iqra. 2) Atkari Akshada. 3) Preet yadav. 4)Shaikh tuba 5) Bhagyashree ghatol. Extempore competition. -1)Shaikh tuba.