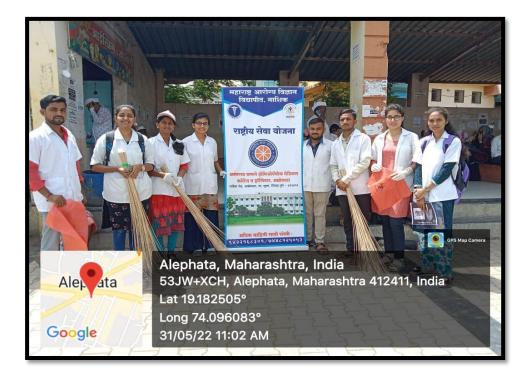

# आळेफाटा येथे राष्ट्रीय सेवा योजनेचे शिबिर

24/07/2022 Page No. 3

आळेफाटा, ता. २३ : आळेफाटा (ता. जुन्नर) येथील कुलस्वामी मेडिकल फाउंडेशन संचलित अनंतराव कणसे होमिओपॉथिक मेडिकल कॉलेज व हॉस्पिटलचे कोळवाडी या ठिकाणी राष्ट्रीय सेवा योजना निवासी शिबिर झाले.

या शिबिरात विद्यार्थ्यांनी गावातील ग्रामस्थांची मोफत आरोग्य तपासणी, आरोग्य जनजागृती रॅली, कुटुंब, आरोग्य सर्वेक्षण, स्वच्छता मोहीम, व्याख्यान-महिलांचे आरोग्य व पथनाट्य, एड्स, रक्तदान व नेत्र तपासणी शिबिर व अवयव दान तसेच वृक्षारोपण यावर व्याख्यान देण्यात आले. या शिबिराला कोळवाडीच्या सरपंच अतिशा कुऱ्हाडे, प्रामपंचायत सदस्या ललिता पारवे, अर्चना सहाने, शिवाजी गाढवे, प्रेमलता गाढवे आदी मान्यवर उपस्थित होते.

शिबिर डॉ. स्नेहल पार्टील यांच्या मार्गदर्शनाखाली पार पडले. शिबिरात डॉ. निखील कणसे यांनी मानसिक आरोग्य व डॉ. सविता जराड यांनी महिला आरोग्य या विषयावर प्रामस्थांना मार्गदर्शन केले.

N.S.S. Seven Days Residential Camp (16/07/22 to 22/07/22)