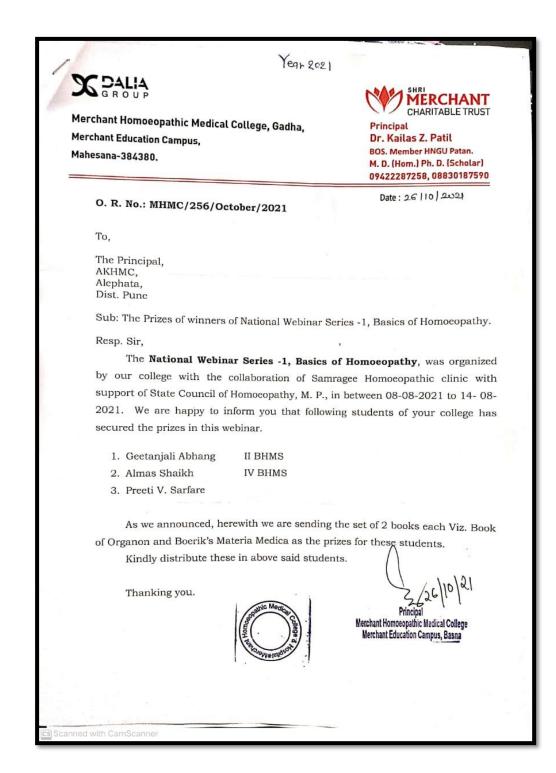

|
|          | First in order of merit at FIRST BHM5-2015 Examinations                                                    |
| 0        | held in year 2017 in the subject, PHYSIOLOGY INCL. BIOCHEMISTRY.                                           |
| 0        | Place : Nashik                                                                                             |
| 4        | Date : 10 June 2018 Vice - Chancellor                                                                      |
| 0-0-0-   |                                                                                                            |

**MUHS Rankers of the Institute** 



Principal Anantrao Kanase Homoeopathic Medical College & Hospital Alephata





Principal

Anantrao Kanase Homoeopathic Medical College & Hospital Alephata





Principal Anantrao Kanase Homoeopathic Medical College & Hospital Alephata



Dr. Kailas Z. Patil

Principal

Merchant Homoeopathic Medical College Mehsana, Gujrat

**Student's Achievement** 



Dr. Ayesha Ali

Registrar

ate Homoeopathy Council

Principal Anantrao Kanase Homoeopathic Medical College & Hospital Alephata

Dr. Vibha Mevada

Director

Samragee Homeopat







Principal Anantrao Kanase Homoeopathic Medical College & Hospital Alephata





Principal Anantrao Kanase Homoeopathic Medical College & Hospital Alephata





Principal Anantrao Kanase Homoeopathic Medical College & Hospital Alephata





Principal

Anantrao Kanase Homoeopathic Medical College & Hospital Alephata







Principal Anantr