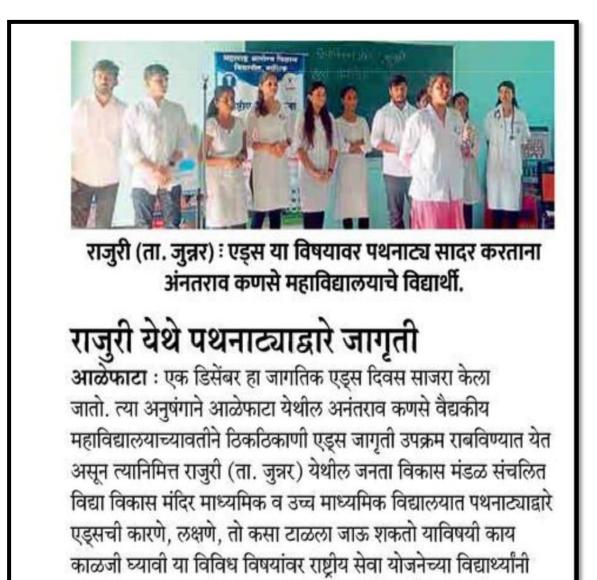

News in Local Newspaper

Principal Anantrao Kanase Homoeopathic Medical College & Hospital Alephata

जागृतीपर माहिती दिली. या प्रसंगी प्राचार्य जी. के. औटी, डॉ. घोलप, डॉ.

स्नेहल पाटील, डॉ. संध्या थोरात उपस्थित होते.