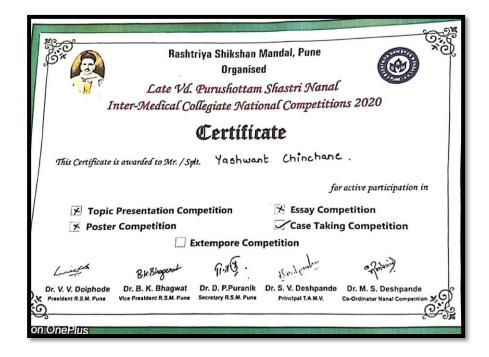

# Late VD PG Nanal Memorial National Level Inter College competition 2023 Venue - Tilak Ayurvedic Mahavidyalay Rasta Peth Pune. Date - 31<sup>st</sup> January- 9<sup>th</sup> February 2023. Guided by- Dr. Kamlesh Gholap V. (Principal)

#### Participants -

#### Essay competition -1) Gitanjali Abhang 2) Rutuja gavhane. 3) Nikita gajare. Poster competition. -1) Khan iqra. 2) Atkari Akshada. 3) Preet yadav. 4)Shaikh tuba 5) Bhagyashree ghatol. Extempore competition. -1)Shaikh tuba.

# Topic presentation competition. Shaikh tuba. Sahar karbelkar. Case taking competition. Pansare Suchita. Nikita gajare. gitanjali abhang. Komal Nhalode Tuba Shaikh. Sahar karbelkar. kanchan pawar Vibhavari Dharmadhikari