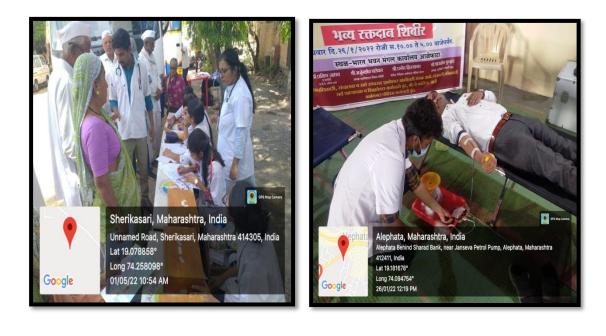

Jupkv. Principal Anantrao Kanase Homoeopathic Medical College & Hospital Alephata

| THE       |                                                                                |                     | NANTI                                           | MEDICAL FOUNDATION                                     | IASE                                  |
|-----------|--------------------------------------------------------------------------------|---------------------|-------------------------------------------------|--------------------------------------------------------|---------------------------------------|
| ioweer/An |                                                                                | (R<br>Af            | ecognized by -Central<br>fillated to Maharashtr | Council of Homoeopathy,<br>a University of Health Scle | nces, Nashik)                         |
| Alep      | hata , Tal - Junnar, Dist - Punc                                               | e, Pin- 412411,     | , Tel- 7028196080,                              | , E-mall-akhmcr@hotm                                   | all.com, Website-www.akhmc.o          |
|           | cipal : Dr. GHOLAP K.                                                          | . M. D. (Hom.),     | ссмр.                                           |                                                        |                                       |
| Ker. N    | lo. : AKHMC / /20                                                              |                     | CAMP REPOR                                      | RT 2022                                                | Date : / /20                          |
| Sr<br>No  |                                                                                | Duration<br>of Camp | Dates Of<br>Camp                                | Place of camp                                          | Camp Incharge                         |
| 1         | Blood Donation<br>Camp & General<br>Homoeopathic Camp                          | 1 Day               | 26/01/2022<br>Wednesday                         | Bharat Bhavan<br>Alephata                              | 1) Dr.Gholap<br>2) Dr.Soman           |
| 2         | Ambikhalsa General<br>Camp                                                     | 1 Day               | 13/2/2022                                       | Ambikhalsa                                             | 1)Dr.Soman<br>2)Dr.Dumbre Mandar      |
| 3         | General Health<br>Check up Camp at<br>Ale PHC                                  | 1 Day               | 5/3/2022                                        | Ale                                                    | 1)Dr. Dumbre<br>2)Dr.Jarad S          |
| 4         | General<br>Homoeopathic<br>Camp at Wadgaon<br>Anand ( for women)               | 1 Day               | 8/3/2022                                        | Wadagaon<br>Anand                                      | 1)Dr. Dumbre<br>2)Dr.Jarad S          |
| 5         | General<br>Homoeopathic<br>Check up Camp at<br>Wadagaon Kandali<br>(for women) | 1 Day               | 8/3/2022                                        | Wadagaon<br>Kandali                                    | 1)Dr. Thorat S<br>2)Dr.Dumbre M       |
| 6         | General<br>Homoeopathic Camp<br>at Narayangaon.(for<br>women)                  | 1 Day               | 5/3/2022                                        | Narayangaon,Sai<br>Shraddha Clinic                     | Dr.Shinde J<br>Ass.prof.Pathology Dep |
| 7         | General<br>Homoeopathic Camp                                                   | 1 Day               | 16/10/2022                                      | 14 No. Kandali(<br>Nagadwadi)                          | Dr.Soman S.S<br>Prof.of Dept.Rep      |
| 8         | General<br>Homoeopathic camp                                                   | 1 Day               | 9/3/2022                                        | Pimpalgaon Joga                                        | Dr.Dumbre M                           |
| 9         | Women Health<br>checkup camp                                                   | 1 Day               | 10/3/2022                                       | Nimse Mala<br>Alephata                                 | Dr.Gholap K.V<br>Principal ,Prof.     |
| 10        | Blood Donation<br>Camp at AKHMC &H                                             | 1 Day               | 22/3/2022                                       | AKHMC&H                                                | Dr Gholap K.V<br>Dr Dumbre M          |
| 11        | General<br>Homoeopathic camp                                                   | 1 Day               | 1/5/2022 to<br>11/4/2022                        | Randhe                                                 | Dr.Gholap K.V                         |

Jupkv.

Principal Anantrao Kanase Homoeopathic Medical College & Hospital Alephata

| Sr.No | Name of Camp                                           | Duration | Day&Date  | Place of<br>Camp               | Camp<br>Incharge                          |
|-------|--------------------------------------------------------|----------|-----------|--------------------------------|-------------------------------------------|
| 12    | General<br>Homoeopathic Camp                           | 1 Day    | 4/5/22    | Wadgaon<br>kandali             | Dr Gholap<br>Dr Soman                     |
| 13    | General<br>Homoeopathic+Health<br>checkup Camp         | 1 Day    | 6/8/22    | Khanapur<br>shivneri<br>school | Dr Dumbre<br>Dr Barse Y                   |
| 14    | HB estimation &<br>General<br>Homoeopathic Camp        | 1 Day    | 29/9/2022 | Belhe<br>,Junnar               | Dr.Awari<br>Dr.Jarad                      |
| 15    | General<br>Homoeopathic<br>Camp+Health checkup<br>camp | 1 Day    | 16/11/22  | 14 No<br>colony                | Dr.Gholap<br>Dr.Soman.S.S<br>Dr Dumbre    |
| 16    | General<br>Homoeopathic Camp                           | 1 Day    | 18/11/22  | Koldara,<br>Junnar             | Dr.SomanS.S<br>Dr Dumbre<br>M.            |
| 17    | School-Health Check-<br>up Shivneri<br>School,Khanapur | 1 Day    | 1/12/22   | Khanapur ,<br>Junnar           | Dr.SomanS.S<br>Dr.Awari .S<br>Dr.Jarad. S |
| 18    | General<br>Homoeopathic Camp                           | 1 Day    | 29/2/22   | Wadgaon<br>Anand               | Dr Soman<br>.S.S<br>Dr. Gholap<br>R.K     |

#### Camp Conducted in year 2022 by Institute (Blood-Donation Camp)

Principal

upkv. Principal

Anantrao Kanase Homoeopathic Medical College & Hospital Alephata

Year 2020