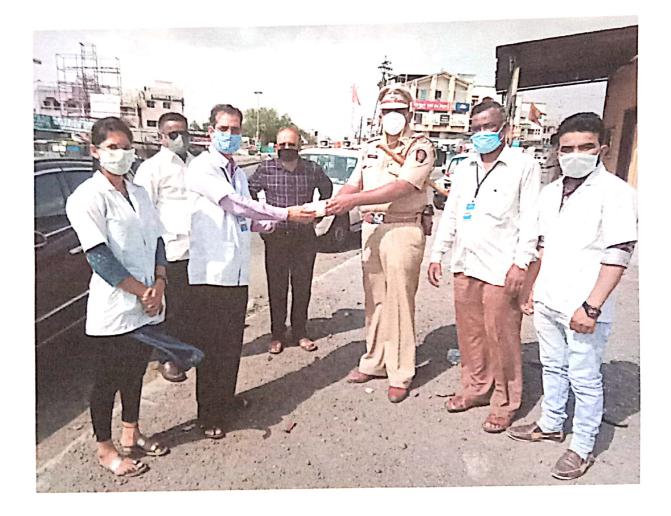

संस्थेचा शिक्का म्ख्याधिकारी A.K.H.M.C. & Hospital, Aleph. Inward No. Date 2 0 MAY 2028gn. उाणे अमलदार Arsenic 30 Medicine given to 250 beaut आळेफाटा पोलीस स्टेशन ४८ ७ (२०८० Arsenic 30, 60 bottles month distributed atron Tunzi to Man March 21 Jan 21 10

| दिनाक : | 18/10512020  |
|---------|--------------|
| Aleph   | entre Police |
| 5       | tution       |

मा. प्राचार्य ,

अनंतराव कणसे होमिओपॅथिक मेडिकल कॉलेज

व रुग्णालय आळेफाटा .

विषय : आपत्ती व्यवस्थापन अंतर्गत आपल्या महाविद्यालयामार्फत वैद्यकीय तपासणी

तसेच औषधांचे वाटप करणेबाबत .

महोदय,

आक्रेफाटा पोलीस स्टेशन

उपरोक्त विषयान्वये आपणास कळविण्यात येते की, देशभरात सुरु असलेल्या कोविड १९ या विषाणुमुळे होणाऱ्या महामारीमुळे लोकांचे आरोग्य धोक्यात आले आहे .

सदर पत्राद्वारे आम्ही आपणास विनंती करतो की आमच्या - 341 के कि। 21 - 41 कि रन रेट्रान

संस्थेचा शिक्का

मुख्याधिकारी

Scanned with CamScanner

Distribution of Homoropathic Reophylactic Ars. alb for COVID-19 at "Police Station, Alephota" 18/05/2020

Principal

Anantrao Kanase Homoeopathic Medical College & Hospital Alephata