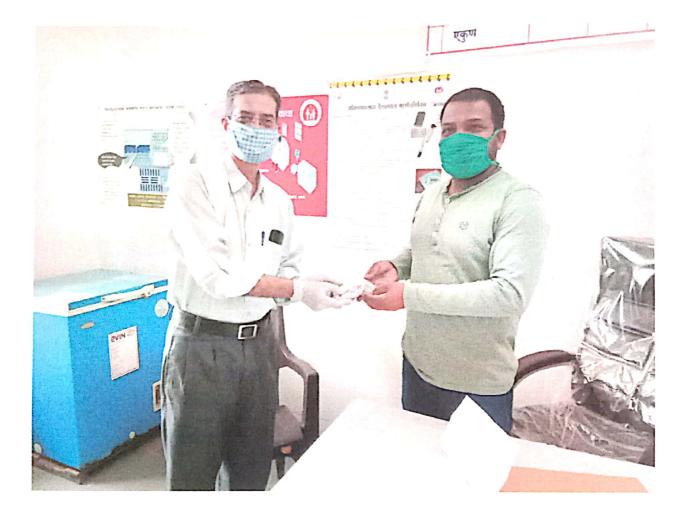

### Distribution of Homoeopathic Prophylactic Medicine – Arsenicum album to Nearby Communities for Prevention of COVID – 19

As a part of extension and outreach activities, in the year 2020, during the pandemic period of COVID – 19, our college distributed the homoeopathic medicine Arsenicum album, which was approved as prophylactic medicine for COVID – 19. This medicine was distributed in  $30^{\text{th}}$  potency, using globule size 35. All the beneficiaries were asked to take 4 globules at morning with empty stomach, for three consecutive days.

The team of Ananrao Kanase Homoeopathic Medical College and Hospital implemented these activities under guidance of principal, Dr. Gholap kamlesh sir. This team distributed the medicine to the nearby communities. Simultaneously they created awareness regarding COVID – 19. The team members motivated people about use of mask, maintaining social distancing and maintaining hand hygiene.