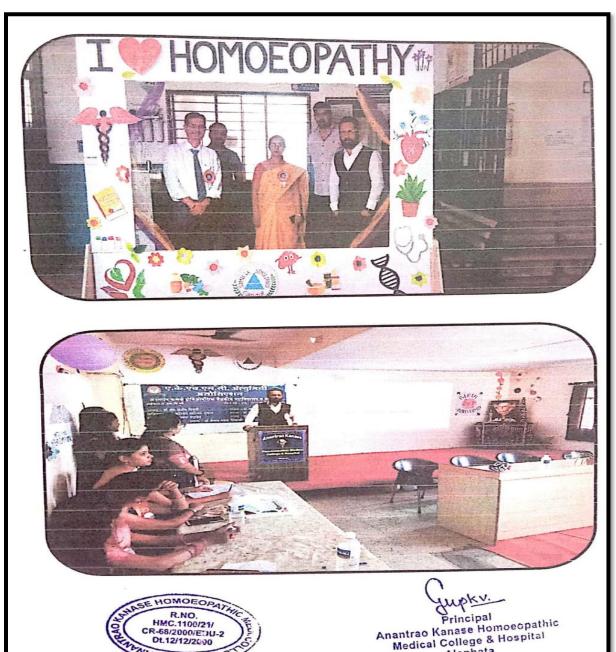

## **Contribution of AKHMC Alumni**

AKHMC Alumni association is organizing function every year in the seminar hall of institute on 10<sup>th</sup> April. Last year same function was organized by this association. About 10 Alumni from different countries taken active participation in the program & given inspiring &motivating speeches to present students. Few Alumni gave online speech from Australia during this function.

They all are felicitated by Founder President of KMF Dr. Kanase sir & president of KMF Dr. Kanase S. madam. Theyalso given Alumni prizes to 1st, 2nd& 3rd rank of every year in the same program. They donated few books to AKHMC library in the same function. Till today Alumni have contributed about Rs. 60,000/- as their life member fees.

# "WORLD HOMOEOPATHY DAY" Report

On 10th April 2022 Sunday, world homoeopathic day celebration and commemorating the 267th birth anniversary of our master Dr Samuel Hahnemann, AKHMC alephata, organizes ALUMINI meet with seminar on Career opportunities after BHMS, inauguration by

Honourable Dr DhanajiBagal sir (Dean homoeopathic Faculty MUHS, Nashik), in presence of principal AKHMC, Dr.GholapK. V., PresidentDr.Kanase S. C., and all the teaching staff of AKHMC, ALEPHATA, At AKHMC, seminar hall at 8:30am,