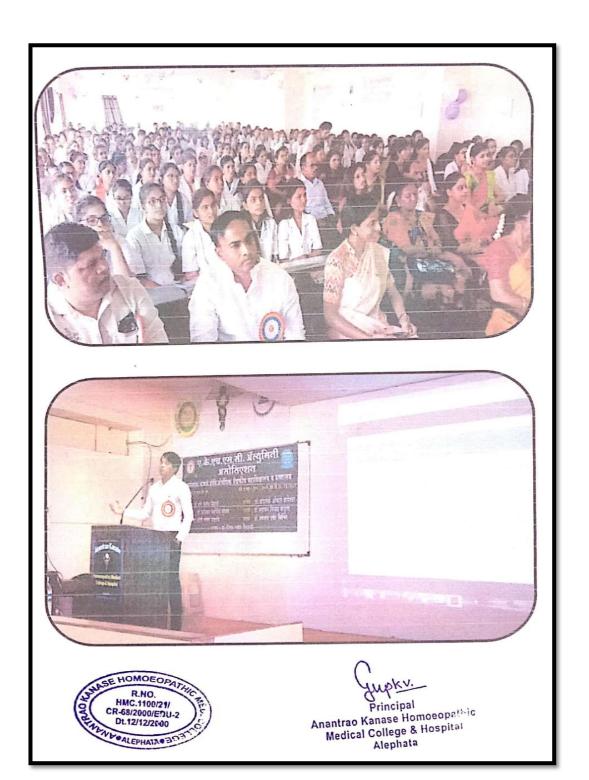

# "WORLD HOMOEOPATHY DAY" Report

On 10th April 2022 Sunday, world homoeopathic day celebration and commemorating the 267th birth anniversary of our master Dr Samuel Hahnemann, AKHMC alephata, organizes ALUMINI meet with seminar on Career opportunities after BHMS, inauguration by

Honourable Dr DhanajiBagal sir (Dean homoeopathic Faculty MUHS, Nashik), in presence of principal AKHMC, Dr.GholapK. V., PresidentDr.Kanase S. C., and all the teaching staff of AKHMC, ALEPHATA, At AKHMC, seminar hall at 8:30am,

Seminar inauguration by Dr.DhanajiBagalsir by zoom meeting he joined meeting and conveyed his best wishesh to the event.

He inaugurated a small booklet which is published by AKHMC teaching staff regarding the career guidance.