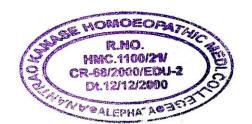

# "WORLD HOMOEOPATHY DAY" Report

On 10th April 2022 Sunday, world homoeopathic day celebration and commemorating the 267th birth anniversary of our master Dr Samuel Hahnemann, AKHMC alephata, organizes ALUMINI meet with seminar on Career opportunities after BHMS, inauguration by

Honourable Dr DhanajiBagal sir (Dean homoeopathic Faculty MUHS, Nashik), in presence of principal AKHMC, Dr.GholapK. V., PresidentDr.Kanase S. C., and all the teaching staff of AKHMC, ALEPHATA, At AKHMC, seminar hall at 8:30am,

Seminar inauguration by Dr.DhanajiBagalsir by zoom meeting he joined meeting and conveyed his best wishesh to the event.

He inaugurated a small booklet which is published by AKHMC teaching staff regarding the career guidance.

9:30 am seminar on clinic research by Dr. Sunil Chaudhary, he is working with clinical research firm at Nashik, and he was Alumni of AKHMC,

He guided about the career in clinical research work, what basic additional qualification is required for this career and mentioned various institutes providing such courses and information about duration and fees.