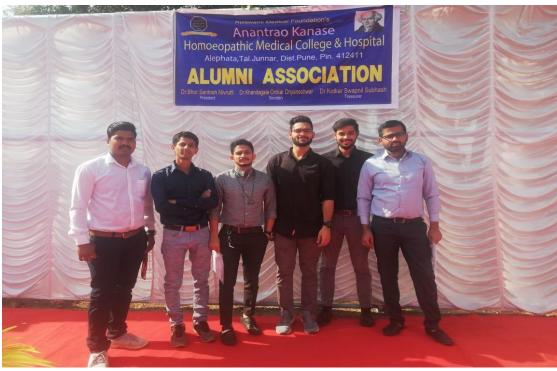

# **AKHMC Alumni Association**

| Sr No | Name of Alumni                   | Designation |
|-------|----------------------------------|-------------|
| 1     | Dr. Santosh Nivrutti Bhor        | President   |
| 2     | Dr. Onkar Dnyaneshwar Khandagale | Secretary   |
| 3     | Dr. Swapnil Subhash Kotkar       | Treasurer   |
| 4     | Dr. Vijay Pandurang Mahajan      | Member      |
| 5     | Dr. Ganesh Mahadev Auti          | Member      |
| 6     | Dr. Harshad Milind Jagtap        | Member      |
| 7     | Dr. Ganesh Shivaji Shelar        | Member      |