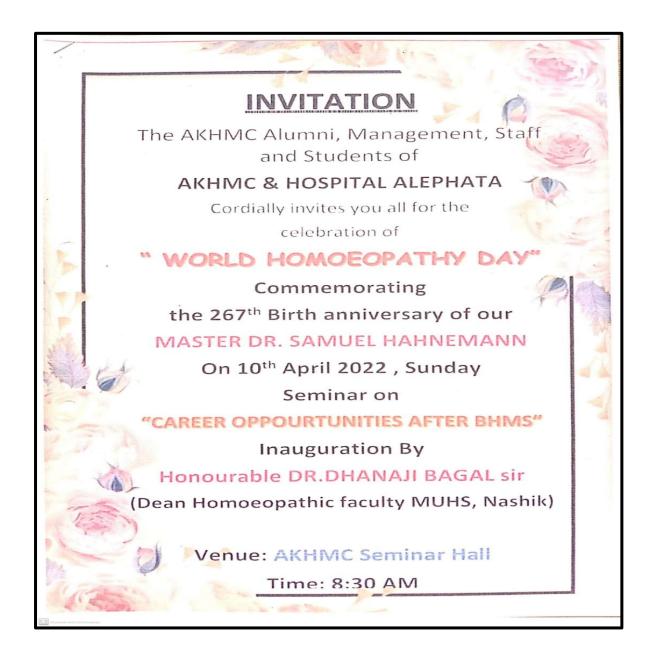

Medical College 2021-22 Audit Particulars

Particulars **Particulars** Page 4 Date Vch Type Vch No. Debit Credit Brought Forward 55,000.00 19-3-2022 By Cash in Hand Receipt Being Cash Rece From Bhoir Amruta Arjun 1015 1,000.00 A/g AKHMC Alumini Fees By CBI 2108580031 Receipt 1024 1,000.00 RECEIVED A/G AKHMC ALUMINI REG FEES AS ON 19/03/2022 (GANJALE SWAPNA VILAS) 25-3-2022 By Cash in Hand Receipt 1036 1,000.00 Being Cash Rece From Yadav Nilesh Rajbali A/g AKHMC Alumini Fees

Receipt

Being Cash Rece From Khan Hasina A/g

AKHMC Alumini Fees

**Closing Balance** 



28-3-2022 By Cash in Hand

To

Principal
Anantrao Kanase Homoeopathic
Medical College & Hospital
Alephata

1047

59,000.00 **59,000.00**  1,000.00

59,000.00

59,000.00

### List of Alumni Life members made during last 5 years



R.NO.
HMC.1100/2W
CR-68/2000/EDU-2
Dt.12/12/2000