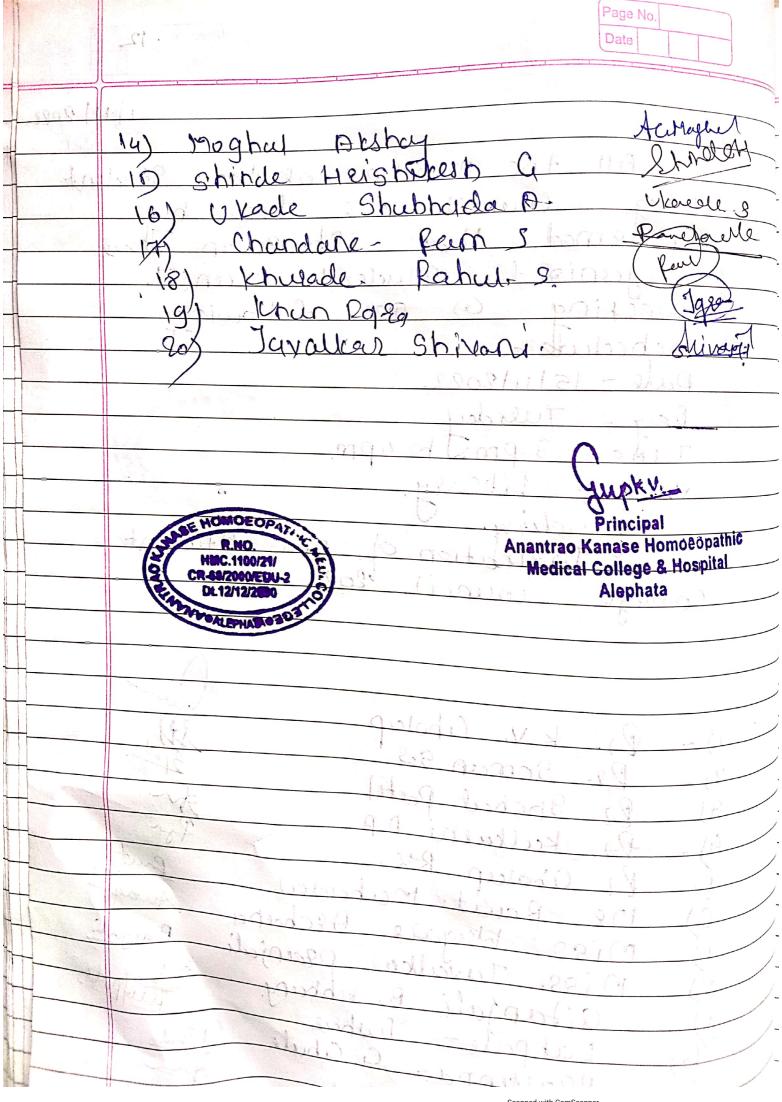

### MAHARASHTRA UNIVERSITY OF HEALTH SCIENCES, NASHIK

Name of the College: Anantrao Kanase Homoeopathic Medical College & Hospital Student College Council – 2021-22

| (a) | Dean / Principal –(Chairman)                                                                                                                                                                                                                                        | Mob. No.:- 9                                                                                          | Gholap Kamlesh Vijay<br>9421773740<br>malesh.gholap@gmail.con                                                                                           | n                                          |
|-----|---------------------------------------------------------------------------------------------------------------------------------------------------------------------------------------------------------------------------------------------------------------------|-------------------------------------------------------------------------------------------------------|---------------------------------------------------------------------------------------------------------------------------------------------------------|--------------------------------------------|
| (b) | One teacher; nominated by the Dean/Principal-<br>(Member)                                                                                                                                                                                                           | Name :Dr. S<br>Mob. No.:- S<br>E-Mail :- su                                                           | Soman Sushrut Subhash<br>9881903392<br>shrut.soman9@gmail.com                                                                                           |                                            |
| (c) | Programme Officer of NSS – Member (If Available)                                                                                                                                                                                                                    | Name :Dr. I<br>Mob. No.:- '<br>E-Mail :- dr                                                           | Patil Snehal Bhagwan<br>7774084330<br>.snehalpatil91@gmail.con                                                                                          |                                            |
| (d) | Director Sports/Physical Education Instructor –<br>(Member)                                                                                                                                                                                                         | Mob. No.:- 9                                                                                          | Kulkarni Aprana Atul<br>9822571154<br>parna1282@gmail.com                                                                                               |                                            |
| (e) | Officer in charge of Cultural activities – (Member)                                                                                                                                                                                                                 | Name :Dr. 0<br>Mob. No.:- 9<br>E-Mail :- ra                                                           | Gholap Radhika Kamlesh<br>9922270362<br>dhika.kgholap@gmail.con                                                                                         | n                                          |
| (f) | One Student of each class (UG/PG) nominated by the Dean/Principal – Member) (provided that the principal shall nominated student under clause (f) who is engaged in full - time studies/training in the college & have secured highest number of marks in preceding | i) 1 <sup>st</sup> yr. : M<br>ii) 2 <sup>nd</sup> yr: M<br>iii) 3 <sup>rd</sup> yr: M<br>iv) Final: M | r.Raut Mahadev Laxman<br>liss.Wagare Archana Shah<br>Aiss. Javalkar Pranjali Sha<br>liss. Shaikh Almas Tabbarı<br>Mr. Zakale Amit Mittu<br>Tumbe Pyusad | aji<br>shikant                             |
| (g) | annual examination.) Two Male & Two Female students nominated by the                                                                                                                                                                                                | Activities                                                                                            | Name of Student                                                                                                                                         | Year                                       |
|     | Dean/Principal, who has shown outstanding performance, from following activities:  (i) Sports                                                                                                                                                                       | Sports                                                                                                | 1) Ghule Prasanaa G.<br>2) Mogal Akshay G.                                                                                                              | 2nd Yr.<br>3rd Yr.                         |
|     | (ii) National Service Scheme;<br>(iii) National Cadet Corps;                                                                                                                                                                                                        | NSS                                                                                                   | 1) Shinde Hrishikesh G.<br>2) Ukarde Shubhada A.                                                                                                        | 3rd Yr.<br>3rd Yr.                         |
|     | <ul><li>(iv) Cultural Activities;</li><li>(v) Research or other extracurricular activities.</li></ul>                                                                                                                                                               | NCC                                                                                                   | 1) Chandane Ram S.<br>2) Kharade Rahul S.                                                                                                               | 4th Yr.<br>4th Yr.                         |
|     | (Total 10 students only)                                                                                                                                                                                                                                            | Cultural                                                                                              | 1) Khan Iqra A. Karim<br>2) Abhang Gitanjali B.                                                                                                         | 2 <sup>nd</sup> Yr.<br>2 <sup>nd</sup> Yr. |
|     |                                                                                                                                                                                                                                                                     | Research                                                                                              | <ol> <li>Javalkar Shivani A.</li> <li>Latpate Tushar R.</li> </ol>                                                                                      | 2nd Yr.<br>2nd Yr.                         |
|     | Provided that, one male & one female student out of the Scheduled Castes/Scheduled Tribes/ Vimukta Jatis/ No.                                                                                                                                                       | madic Tribe                                                                                           | oe those belonging from the s / Other Backward Class                                                                                                    | he<br>es.                                  |

Provided that, one male & one female student out of the four shall be those belonging from the Scheduled Castes/Scheduled Tribes/Vimukta Jatis/Nomadic Tribes/Other Backward Classes.

: Miss. Mahajan Komal Kishor Name of the student Secretary