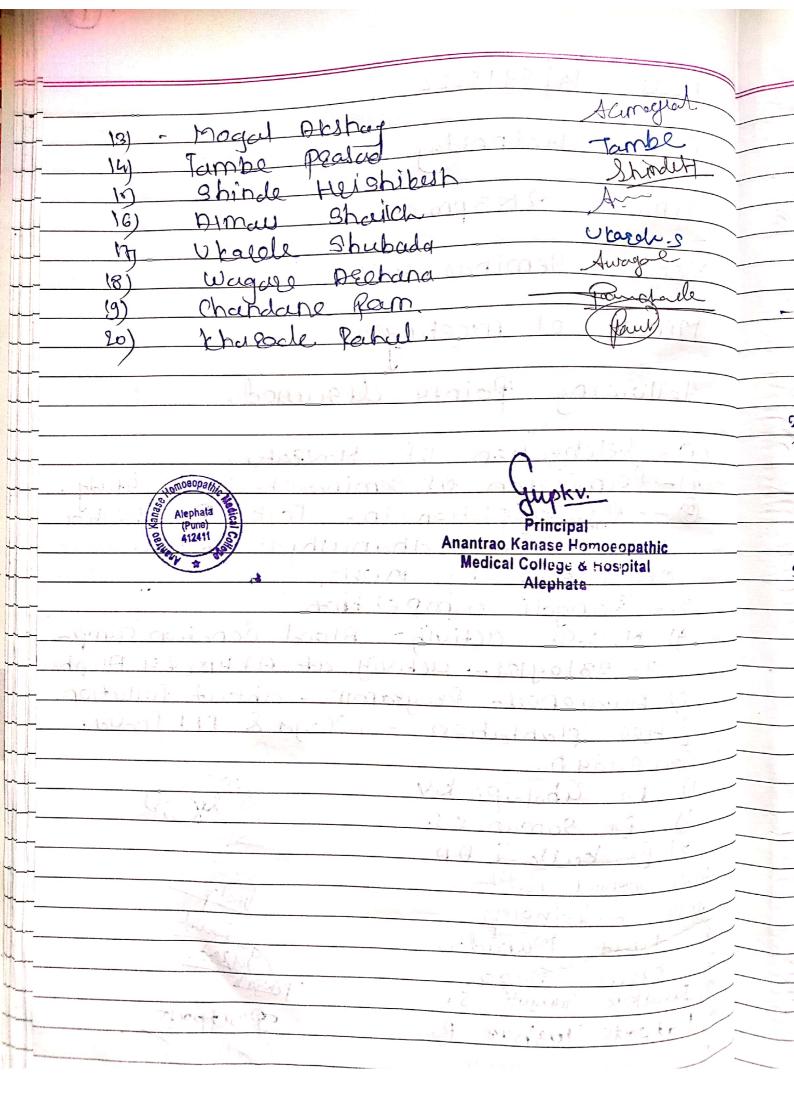

### MAHARASHTRA UNIVERSITY OF HEALTH SCIENCES, NASHIK

Name of the College: Anantrao Kanase Homoeopathic Medical College & Hospital Student College Council – 2021-22

| (a) | Dean / Principal –(Chairman)                                                                                                                                                                                                                                        | Mob. No.:- 9                                                                                          | Gholap Kamlesh Vijay<br>9421773740<br>malesh.gholap@gmail.con                                                                                           | n                                          |
|-----|---------------------------------------------------------------------------------------------------------------------------------------------------------------------------------------------------------------------------------------------------------------------|-------------------------------------------------------------------------------------------------------|---------------------------------------------------------------------------------------------------------------------------------------------------------|--------------------------------------------|
| (b) | One teacher; nominated by the Dean/Principal-<br>(Member)                                                                                                                                                                                                           | Name :Dr. S<br>Mob. No.:- S<br>E-Mail :- su                                                           | Soman Sushrut Subhash<br>9881903392<br>shrut.soman9@gmail.com                                                                                           |                                            |
| (c) | Programme Officer of NSS – Member (If Available)                                                                                                                                                                                                                    | Name :Dr. I<br>Mob. No.:- '<br>E-Mail :- dr                                                           | Patil Snehal Bhagwan<br>7774084330<br>.snehalpatil91@gmail.con                                                                                          |                                            |
| (d) | Director Sports/Physical Education Instructor –<br>(Member)                                                                                                                                                                                                         | Mob. No.:- 9                                                                                          | Kulkarni Aprana Atul<br>9822571154<br>parna1282@gmail.com                                                                                               |                                            |
| (e) | Officer in charge of Cultural activities – (Member)                                                                                                                                                                                                                 | Name :Dr. 0<br>Mob. No.:- 9<br>E-Mail :- ra                                                           | Gholap Radhika Kamlesh<br>9922270362<br>dhika.kgholap@gmail.con                                                                                         | n                                          |
| (f) | One Student of each class (UG/PG) nominated by the Dean/Principal – Member) (provided that the principal shall nominated student under clause (f) who is engaged in full - time studies/training in the college & have secured highest number of marks in preceding | i) 1 <sup>st</sup> yr. : M<br>ii) 2 <sup>nd</sup> yr: M<br>iii) 3 <sup>rd</sup> yr: M<br>iv) Final: M | r.Raut Mahadev Laxman<br>liss.Wagare Archana Shah<br>Aiss. Javalkar Pranjali Sha<br>liss. Shaikh Almas Tabbarı<br>Mr. Zakale Amit Mittu<br>Tumbe Pyusad | aji<br>shikant                             |
| (g) | annual examination.) Two Male & Two Female students nominated by the                                                                                                                                                                                                | Activities                                                                                            | Name of Student                                                                                                                                         | Year                                       |
|     | Dean/Principal, who has shown outstanding performance, from following activities:  (i) Sports                                                                                                                                                                       | Sports                                                                                                | 1) Ghule Prasanaa G.<br>2) Mogal Akshay G.                                                                                                              | 2nd Yr.<br>3rd Yr.                         |
|     | (ii) National Service Scheme;<br>(iii) National Cadet Corps;                                                                                                                                                                                                        | NSS                                                                                                   | 1) Shinde Hrishikesh G.<br>2) Ukarde Shubhada A.                                                                                                        | 3rd Yr.<br>3rd Yr.                         |
|     | <ul><li>(iv) Cultural Activities;</li><li>(v) Research or other extracurricular activities.</li></ul>                                                                                                                                                               | NCC                                                                                                   | 1) Chandane Ram S.<br>2) Kharade Rahul S.                                                                                                               | 4th Yr.<br>4th Yr.                         |
|     | (Total 10 students only)                                                                                                                                                                                                                                            | Cultural                                                                                              | 1) Khan Iqra A. Karim<br>2) Abhang Gitanjali B.                                                                                                         | 2 <sup>nd</sup> Yr.<br>2 <sup>nd</sup> Yr. |
|     |                                                                                                                                                                                                                                                                     | Research                                                                                              | <ol> <li>Javalkar Shivani A.</li> <li>Latpate Tushar R.</li> </ol>                                                                                      | 2nd Yr.<br>2nd Yr.                         |
|     | Provided that, one male & one female student out of the Scheduled Castes/Scheduled Tribes/ Vimukta Jatis/ No.                                                                                                                                                       | madic Tribe                                                                                           | oe those belonging from the s / Other Backward Class                                                                                                    | he<br>es.                                  |

Provided that, one male & one female student out of the four shall be those belonging from the Scheduled Castes/Scheduled Tribes/Vimukta Jatis/Nomadic Tribes/Other Backward Classes.

: Miss. Mahajan Komal Kishor Name of the student Secretary