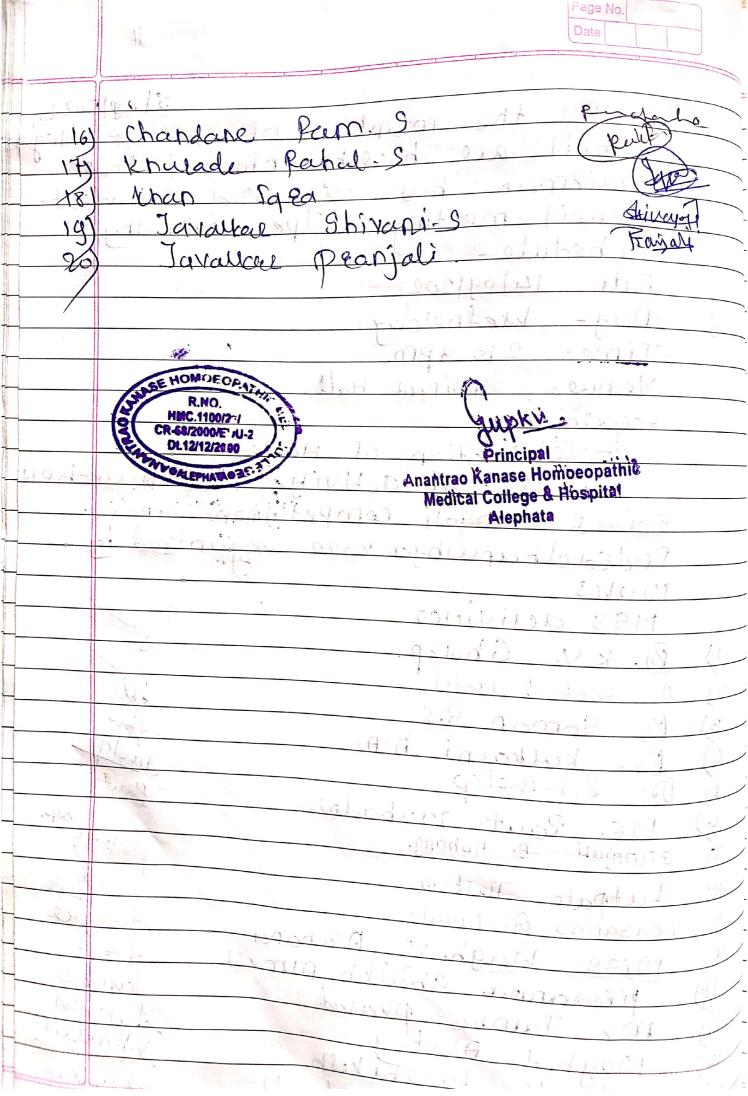

### MAHARASHTRA UNIVERSITY OF HEALTH SCIENCES, NASHIK

Name of the College: Anantrao Kanase Homoeopathic Medical College & Hospital Student College Council – 2021-22

| (a) | Dean / Principal –(Chairman)                                                                                                                                                                                                                                        | Mob. No.:- 9                                                                                          | Gholap Kamlesh Vijay<br>9421773740<br>malesh.gholap@gmail.con                                                                                           | n                                          |
|-----|---------------------------------------------------------------------------------------------------------------------------------------------------------------------------------------------------------------------------------------------------------------------|-------------------------------------------------------------------------------------------------------|---------------------------------------------------------------------------------------------------------------------------------------------------------|--------------------------------------------|
| (b) | One teacher; nominated by the Dean/Principal-<br>(Member)                                                                                                                                                                                                           | Name :Dr. S<br>Mob. No.:- S<br>E-Mail :- su                                                           | Soman Sushrut Subhash<br>9881903392<br>shrut.soman9@gmail.com                                                                                           |                                            |
| (c) | Programme Officer of NSS – Member (If Available)                                                                                                                                                                                                                    | Name :Dr. I<br>Mob. No.:- '<br>E-Mail :- dr                                                           | Patil Snehal Bhagwan<br>7774084330<br>.snehalpatil91@gmail.con                                                                                          |                                            |
| (d) | Director Sports/Physical Education Instructor –<br>(Member)                                                                                                                                                                                                         | Mob. No.:- 9                                                                                          | Kulkarni Aprana Atul<br>9822571154<br>parna1282@gmail.com                                                                                               |                                            |
| (e) | Officer in charge of Cultural activities – (Member)                                                                                                                                                                                                                 | Name :Dr. 0<br>Mob. No.:- 9<br>E-Mail :- ra                                                           | Gholap Radhika Kamlesh<br>9922270362<br>dhika.kgholap@gmail.con                                                                                         | n                                          |
| (f) | One Student of each class (UG/PG) nominated by the Dean/Principal – Member) (provided that the principal shall nominated student under clause (f) who is engaged in full - time studies/training in the college & have secured highest number of marks in preceding | i) 1 <sup>st</sup> yr. : M<br>ii) 2 <sup>nd</sup> yr: M<br>iii) 3 <sup>rd</sup> yr: M<br>iv) Final: M | r.Raut Mahadev Laxman<br>liss.Wagare Archana Shah<br>Aiss. Javalkar Pranjali Sha<br>liss. Shaikh Almas Tabbarı<br>Mr. Zakale Amit Mittu<br>Tumbe Pyusad | aji<br>shikant                             |
| (g) | annual examination.) Two Male & Two Female students nominated by the                                                                                                                                                                                                | Activities                                                                                            | Name of Student                                                                                                                                         | Year                                       |
|     | Dean/Principal, who has shown outstanding performance, from following activities:  (i) Sports                                                                                                                                                                       | Sports                                                                                                | 1) Ghule Prasanaa G.<br>2) Mogal Akshay G.                                                                                                              | 2nd Yr.<br>3rd Yr.                         |
|     | (ii) National Service Scheme;<br>(iii) National Cadet Corps;                                                                                                                                                                                                        | NSS                                                                                                   | 1) Shinde Hrishikesh G.<br>2) Ukarde Shubhada A.                                                                                                        | 3rd Yr.<br>3rd Yr.                         |
|     | <ul><li>(iv) Cultural Activities;</li><li>(v) Research or other extracurricular activities.</li></ul>                                                                                                                                                               | NCC                                                                                                   | 1) Chandane Ram S.<br>2) Kharade Rahul S.                                                                                                               | 4th Yr.<br>4th Yr.                         |
|     | (Total 10 students only)                                                                                                                                                                                                                                            | Cultural                                                                                              | 1) Khan Iqra A. Karim<br>2) Abhang Gitanjali B.                                                                                                         | 2 <sup>nd</sup> Yr.<br>2 <sup>nd</sup> Yr. |
|     |                                                                                                                                                                                                                                                                     | Research                                                                                              | <ol> <li>Javalkar Shivani A.</li> <li>Latpate Tushar R.</li> </ol>                                                                                      | 2nd Yr.<br>2nd Yr.                         |
|     | Provided that, one male & one female student out of the Scheduled Castes/Scheduled Tribes/ Vimukta Jatis/ No.                                                                                                                                                       | madic Tribe                                                                                           | oe those belonging from the s / Other Backward Class                                                                                                    | he<br>es.                                  |

Provided that, one male & one female student out of the four shall be those belonging from the Scheduled Castes/Scheduled Tribes/Vimukta Jatis/Nomadic Tribes/Other Backward Classes.

: Miss. Mahajan Komal Kishor Name of the student Secretary