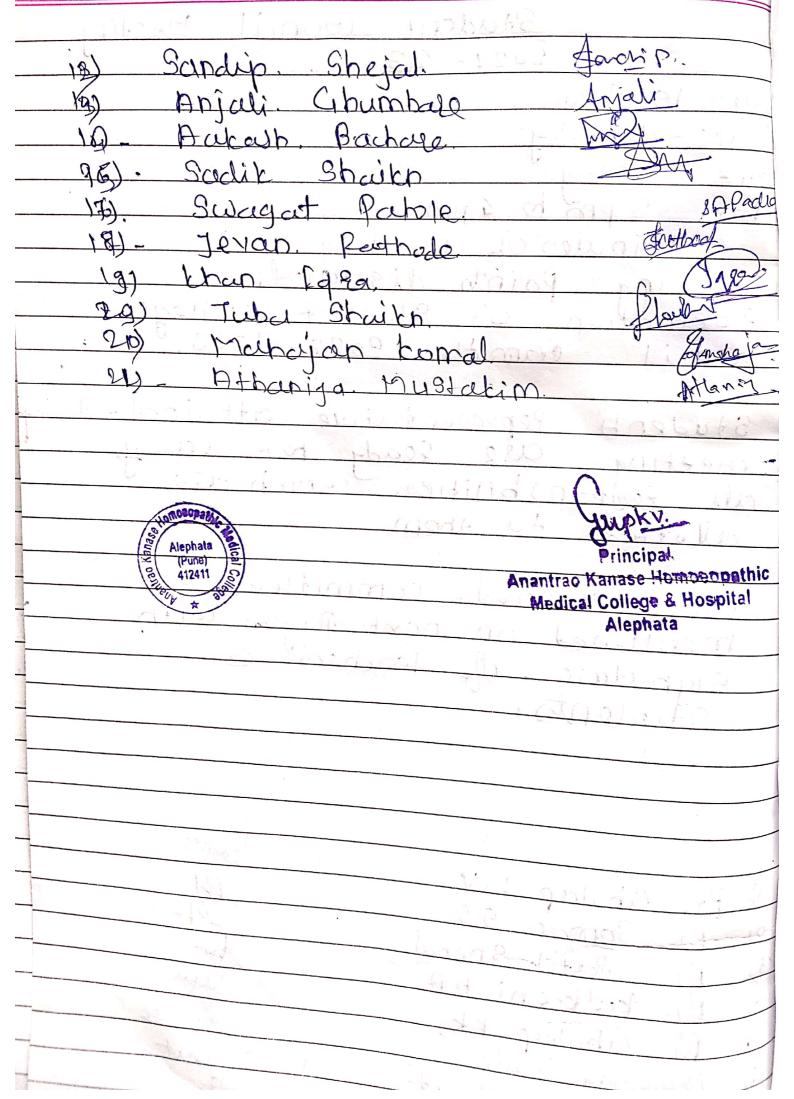

### Name of the College: Anantrao Kanase Homoeopathic Medical College & Hospital Student College Council - 2022-23

| (a) | Dean / Principal - (Chairman)                                                                                                                                                                                                                                                            | Mob. No .:- 9                                                                                                                                                                                       | holap Kamlesh Vijay<br>421773740<br>malesh.gholap@gmail.com                                |                                            |
|-----|------------------------------------------------------------------------------------------------------------------------------------------------------------------------------------------------------------------------------------------------------------------------------------------|-----------------------------------------------------------------------------------------------------------------------------------------------------------------------------------------------------|--------------------------------------------------------------------------------------------|--------------------------------------------|
| (b) | One teacher; nominated by the Dean/Principal-<br>(Member)                                                                                                                                                                                                                                | Name :Dr. S<br>Mob. No.:- 9                                                                                                                                                                         | oman Sushrut Subhash<br>881903392<br>shrut.soman9@gmail.com                                |                                            |
| (c) | Program Officer of NSS – Member (If Available)                                                                                                                                                                                                                                           | Mob. No.:- 7                                                                                                                                                                                        | atil Snehal Bhagwan<br>774084330<br>.snehalpatil91@gmail.com                               |                                            |
| (d) | Director Sports/Physical Education Instructor –<br>(Member)                                                                                                                                                                                                                              | Name :Dr.K<br>Mob. No.:- 9<br>E-Mail :- ap                                                                                                                                                          | ulkarni Aprana Atul<br>822571154<br>arna1282@gmail.com                                     |                                            |
| (e) | Officer in charge of Cultural activities – (Member)                                                                                                                                                                                                                                      | Mob. No.:- 9<br>E-Mail :- ra                                                                                                                                                                        | Gholap Radhika Kamlesh<br>9922270362<br>dhika.kgholap@gmail.com                            | ı                                          |
| (f) | One Student of each class (UG/PG) nominated by the Dean/Principal – Member) (provided that the principal shall nominated student under clause (f) who is engaged in full – time studies/training in the college & have secured highest number of marks in preceding annual examination.) | i)1st yr.: Athaniya Mustakim Ilyas<br>ii) 2nd yr: Raut Mahadev Laxman<br>iii) 3rd yr: Ugale Aditya Ashok<br>iv) Final: Miss. Javalkar Pranjali Shashikant<br>v) Intern: Miss. Gange Priyanka Suresh |                                                                                            |                                            |
| (g) | Two Male & Two Female students nominated by the Dean/Principal, who has shown outstanding performance, from following activities:                                                                                                                                                        | Activities<br>Sports                                                                                                                                                                                | Name of Student  1) Ghule Prasanaa G.                                                      | Year                                       |
|     | (i) Sports (ii) National Service Scheme; (iii) National Cadet Corps;                                                                                                                                                                                                                     | NSS                                                                                                                                                                                                 | <ol> <li>Gade Bhausaheb A.</li> <li>Shejal Sandip S.</li> <li>Ghumbre Anjali S.</li> </ol> | 3rd Yr.<br>4th Yr.<br>1st Yr.              |
|     | <ul><li>(iv) Cultural Activities;</li><li>(v) Research or other extracurricular activities.</li></ul>                                                                                                                                                                                    | NCC                                                                                                                                                                                                 | 1) Bochare Akash M.<br>2) Shaikh Sadik S.                                                  | 2 <sup>nd</sup> Yr.<br>4 <sup>th</sup> Yr. |
|     | (Total 10 students only)                                                                                                                                                                                                                                                                 | Cultural                                                                                                                                                                                            | 1) Padole Swagat A.<br>2) Rathod Jeevan S.                                                 | 1st Yr.<br>2nd Yr.                         |
|     | Provided that one male & one female student out of the                                                                                                                                                                                                                                   | Research                                                                                                                                                                                            | 1) Khan Iqra A.<br>2) Shaikh Tuba S.                                                       | 4th Yr.<br>4th Yr.                         |

Provided that, one male & one female student out of the four shall be those belonging from the Scheduled Castes/Scheduled Tribes/Vimukta Jatis/Nomadic Tribes/Other Backward Classes.

: Miss. Mahajan Komal Kishor Name of the student Secretary