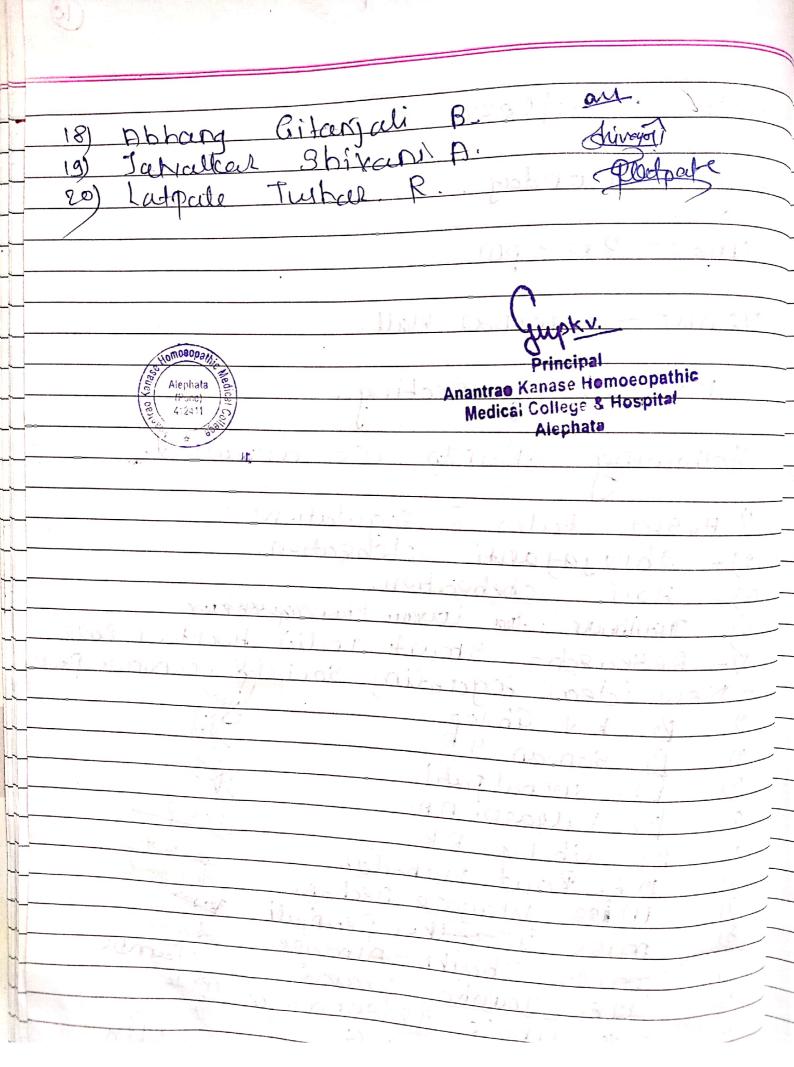

R.NO.
HMC.1100/2W
CR-68/2000/EDU-2
Dt.12/12/2000

Name of the College: Anantrao Kanase Homoeopathic Medical College & Hospital Student College Council - 2022-23

| (a) | Dean / Principal - (Chairman)                                                                                                                                                                                                                                                            | Mob. No.:- 9                                                                                                                                                                                        | holap Kamlesh Vijay<br>421773740<br>malesh.gholap@gmail.com     |                                            |
|-----|------------------------------------------------------------------------------------------------------------------------------------------------------------------------------------------------------------------------------------------------------------------------------------------|-----------------------------------------------------------------------------------------------------------------------------------------------------------------------------------------------------|-----------------------------------------------------------------|--------------------------------------------|
| (b) | One teacher; nominated by the Dean/Principal-<br>(Member)                                                                                                                                                                                                                                | Name :Dr. S<br>Mob. No.:- 9                                                                                                                                                                         | oman Sushrut Subhash<br>881903392<br>shrut.soman9@gmail.com     |                                            |
| (c) | Program Officer of NSS - Member (If Available)                                                                                                                                                                                                                                           | Mob. No.:- 7                                                                                                                                                                                        | atil Snehal Bhagwan<br>774084330<br>snehalpatil91@gmail.com     |                                            |
| (d) | Director Sports/Physical Education Instructor – (Member)                                                                                                                                                                                                                                 | Name :Dr.K<br>Mob. No.:- 9<br>E-Mail :- ap                                                                                                                                                          | ulkarni Aprana Atul<br>822571154<br>arna1282@gmail.com          |                                            |
| (e) | Officer in charge of Cultural activities – (Member)                                                                                                                                                                                                                                      | Mob. No.:- 9<br>E-Mail :- ra                                                                                                                                                                        | Gholap Radhika Kamlesh<br>1922270362<br>dhika.kgholap@gmail.com |                                            |
| (f) | One Student of each class (UG/PG) nominated by the Dean/Principal – Member) (provided that the principal shall nominated student under clause (f) who is engaged in full – time studies/training in the college & have secured highest number of marks in preceding annual examination.) | i)1st yr.: Athaniya Mustakim Ilyas<br>ii) 2nd yr: Raut Mahadev Laxman<br>iii) 3rd yr: Ugale Aditya Ashok<br>iv) Final: Miss. Javalkar Pranjali Shashikant<br>v) Intern: Miss. Gange Priyanka Suresh |                                                                 | hikant<br>sh                               |
| (g) | Two Male & Two Female students nominated by the Dean/Principal, who has shown outstanding                                                                                                                                                                                                | Activities                                                                                                                                                                                          | Name of Student  1) Ghule Prasanaa G.                           | Year                                       |
|     | performance, from following activities : (i) Sports                                                                                                                                                                                                                                      | Sports                                                                                                                                                                                              | 2) Gade Bhausaheb A.                                            | 3rd Yr.                                    |
|     | (iii) National Service Scheme;<br>(iii) National Cadet Corps;                                                                                                                                                                                                                            | NSS                                                                                                                                                                                                 | <ol> <li>Shejal Sandip S.</li> <li>Ghumbre Anjali S.</li> </ol> | 4th Yr.<br>1st Yr.                         |
|     | <ul><li>(iv) Cultural Activities;</li><li>(v) Research or other extracurricular activities.</li></ul>                                                                                                                                                                                    | NCC                                                                                                                                                                                                 | 1) Bochare Akash M.<br>2) Shaikh Sadik S.                       | 2 <sup>nd</sup> Yr.<br>4 <sup>th</sup> Yr. |
|     | (Total 10 students only)                                                                                                                                                                                                                                                                 | Cultural                                                                                                                                                                                            | 1) Padole Swagat A.<br>2) Rathod Jeevan S.                      | 1st Yr.<br>2nd Yr.                         |
|     | Provided that one male & one female student out of the                                                                                                                                                                                                                                   | Research                                                                                                                                                                                            | 1) Khan Iqra A.<br>2) Shaikh Tuba S.                            | 4th Yr.<br>4th Yr.                         |

Provided that, one male & one female student out of the four shall be those belonging from the Scheduled Castes/Scheduled Tribes/Vimukta Jatis/Nomadic Tribes/Other Backward Classes.

Name of the student Secretary : Miss. Mahajan Komal Kishor