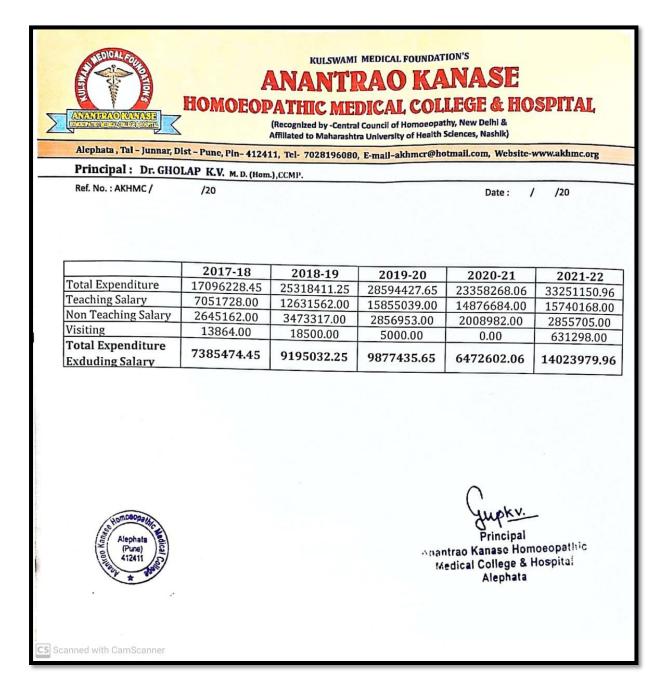

Average expenditure incurred on maintenance of physical facilities and academic support facilities excluding salary components as a percentage during last 5 years.

| Year                      | 2017-2018 | 2018-2019 | 2019-2020 | 2020-2021 | 2021-2022     |
|---------------------------|-----------|-----------|-----------|-----------|---------------|
| Amount<br>INR in<br>lakhs | 2051715   | 949977    | 1052337   | 1732848   | 11,507,679.69 |