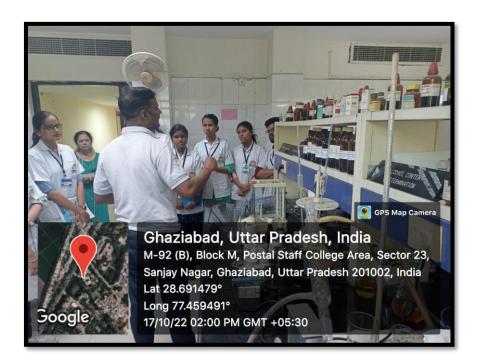

Average no of students per year exposed to learning resources such as laboratories, animal house, herbal garden (in house or last five years)

Every year first year students are sent for homoeopathic pharmacy laboratories where the homoeopathic medicines are prepared for the last 5 years the visit was organized to Delhi where the students visited the homoeopathic pharmacopeia laboratories and Schwabe pharmaceutical company. Students also visited the herbal garden. The officials of thelaborites showed varies herbals plants which are used in preparation of homoeopathic medicines.

# Schwabe Herberium Garden

Noida Nisit on 02/04/2019

Visit to Willman schwabe on 02/04/2019