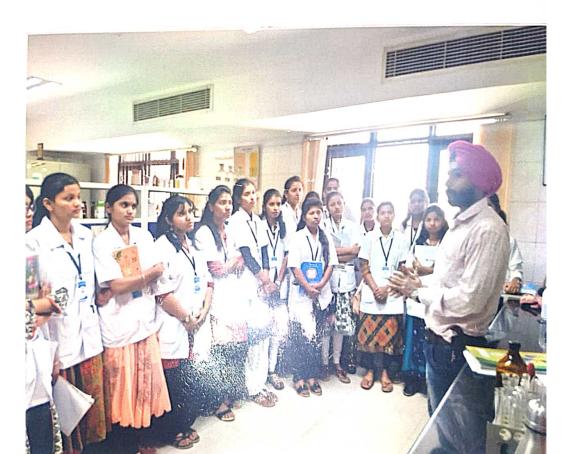

Average no of students per year exposed to learning resources such as laboratories, animal house, herbal garden (in house or last five years)

Every year first year students are sent for homoeopathic pharmacy laboratories where the homoeopathic medicines are prepared for the last 5 years the visit was organized to Delhi where the students visited the homoeopathic pharmacopeia laboratories and Schwabe pharmaceutical company. Students also visited the herbal garden. The officials of thelaborites showed varies herbals plants which are used in preparation of homoeopathic medicines.