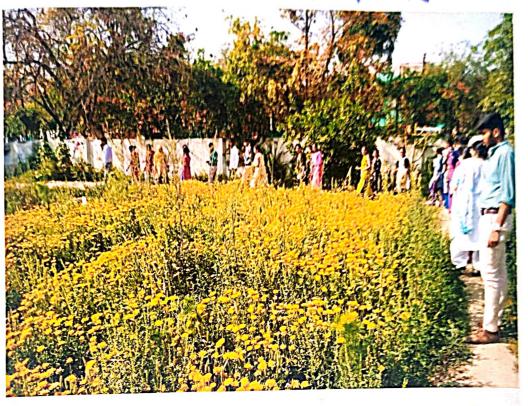

The institute has its own herbal garden in the campus where students plant the trees and study the different characteristics of herbal plant.

| Year                     | 2017-18 | 2018-19 | 2019-20 | 2020-21 | 2021-22 |
|--------------------------|---------|---------|---------|---------|---------|
| No. of students exposed. | 45      | 100     | 72      | 93      | 90      |

# Schwabe Herberium Garden

Noida Nisit on 02/04/2019

Visit to Willman schwabe on 02/04/2019