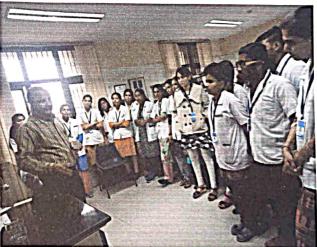

Average no of students per year exposed to learning resources such as laboratories, animal house, herbal garden (in house or last five years)

Every year first year students are sent for homoeopathic pharmacy laboratories where the homoeopathic medicines are prepared for the last 5 years the visit was organized to Delhi where the students visited the homoeopathic pharmacopeia laboratories and Schwabe pharmaceutical company. Students also visited the herbal garden. The officials of thelaborites showed varies herbals plants which are used in preparation of homoeopathic medicines.

Total number of students utilized the resources/5= Average number of students per year 400/5= 80

Total 50 students and 3 staff enrolled for Pharmacy Tour, Delhi

Total 52 students and 4 staff enrolled for Pharmacy Tour, Delhi