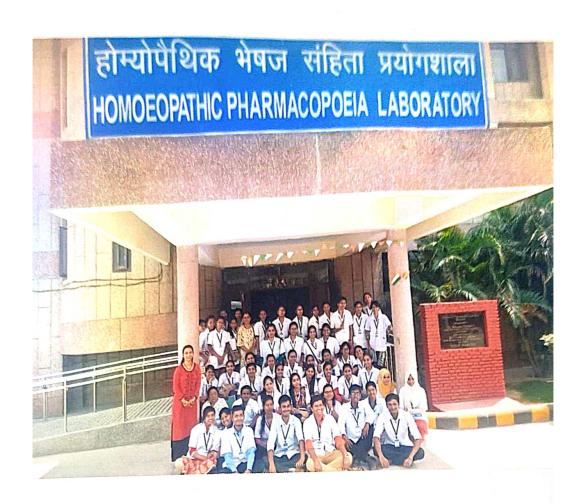

Average no of students per year exposed to learning resources such as laboratories, animal house, herbal garden (in house or last five years)

Every year first year students are sent for homoeopathic pharmacy laboratories where the homoeopathic medicines are prepared for the last 5 years the visit was organized to Delhi where the students visited the homoeopathic pharmacopeia laboratories and Schwabe pharmaceutical company. Students also visited the herbal garden. The officials of thelaborites showed varies herbals plants which are used in preparation of homoeopathic medicines.

Total number of students utilized the resources/5= Average number of students per year 400/5= 80

Total 50 students and 3 staff enrolled for Pharmacy Tour, Delhi

Total 52 students and 4 staff enrolled for Pharmacy Tour, Delhi

Total 56 students and 4 staff enrolled for Pharmacy

Tour, Delhi

R.NO.
HMC.1100/21/
CR-68/2000/EDU-2
Dt.12/12/2000

Principal
Anantrao Kanase Homoeopathic
Medical College & Hospital
Alephata

भारत सरकार

Phone/दूरभाष 0120-2<del>789588</del>, 2787014 Fax/फैक्स 0120-2789923