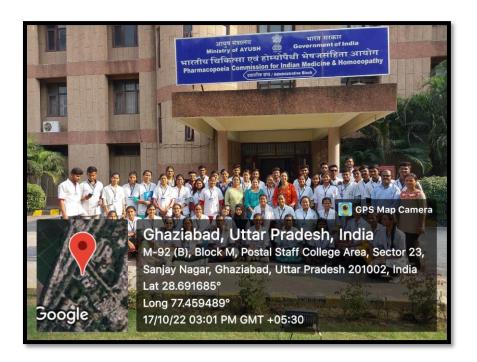

Average no of students per year exposed to learning resources such as laboratories, animal house, herbal garden (in house or last five years)

Every year first year students are sent for homoeopathic pharmacy laboratories where the homoeopathic medicines are prepared for the last 5 years the visit was organized to Delhi where the students visited the homoeopathic pharmacopeia laboratories and Schwabe pharmaceutical company. Students also visited the herbal garden. The officials of thelaborites showed varies herbals plants which are used in preparation of homoeopathic medicines.

Total number of students utilized the resources/5= Average number of students per year 400/5= 80

Total 50 students and 3 staff enrolled for Pharmacy Tour, Delhi

Total 52 students and 4 staff enrolled for Pharmacy Tour, Delhi

Total 56 students and 4 staff enrolled for Pharmacy

Tour, Delhi

R.NO.
HMC.1100/21/
CR-68/2000/EDU-2
Dt.12/12/2000

Principal
Anantrao Kanase Homoeopathic
Medical College & Hospital
Alephata

भारत सरकार

Phone/दूरभाष 0120-2<del>789588</del>, 2787014 Fax/फैक्स 0120-2789923

आयुर्वेद, योग व प्राकृतिक चिकित्सा, यूनानी, सिद्ध एवं होम्योपैथी (आयुष) मंत्रालय होम्योपैथिक भेषज संहिता प्रयोगशाला

कमला नेहरु नगर, गाजियाबाद- 201 002

GOVERNMENT OF INDIA

Ministry of Ayurveda, Yoga & Naturopathy, Unani, Siddha & Homoeopathy (AYUSH) HOMOEOPATHIC PHARMACOPOEIA LABORATORY

Kamla Nehru Nagar, Ghaziabad - 201002

पत्रांक / Ref. No. : HPL/T.25005/2019-20/

दिनांक / Date 02.04.2019

#### प्रमाणपत्र

प्रमाणित किया जाता है कि ५० छात्र व ०३ स्टाफ सदस्य (जिनकी प्रमाणित प्रति संलग्न है) अनन्तराव कनासे होम्योपैथिक मेडिकल कॉलेज, ऐलिफ़ेटा-४१२४११ ने दिनांक ०२.०४.२०१९ को इस प्रयोगशाला के विभिन्न विभागों का भ्रमण किया ।

#### TO WHOM IT MAY CONCERN

This is to certify that 50 students with 03 staff members (as per certified list enclosed) of Anantrao Kanase Homoeopathic Medical College, Alephata-412411 have visited different sections of this laboratory on 02.04.2019.