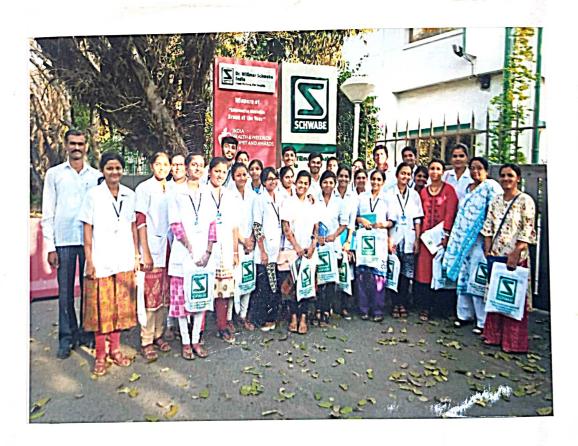

# Schwabe Herberium Garden

Noida Nisit on 02/04/2019

Visit to Willman schwabe on 02/04/2019

#### TO WHOM IT MAY CONCERN

This is to certify that 52 students (1st year BHMS 2019-20) with 04 staff members (as per certified list enclosed) of Anantrao Kanase Homoeopathic Medical College & Hospital, Alephata Pune, Maharashtra- 416502 have visited different sections of this laboratory on 13.01.2020.