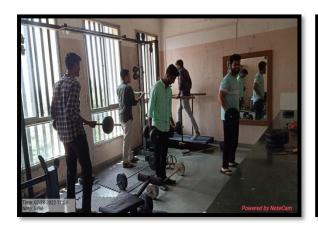

Volleyball ground, Kho- Kho ground is available in the college campus.

Well-equipped gymnasium is present with all the instruments required for exercise and it is available free of cost to the student and staff.