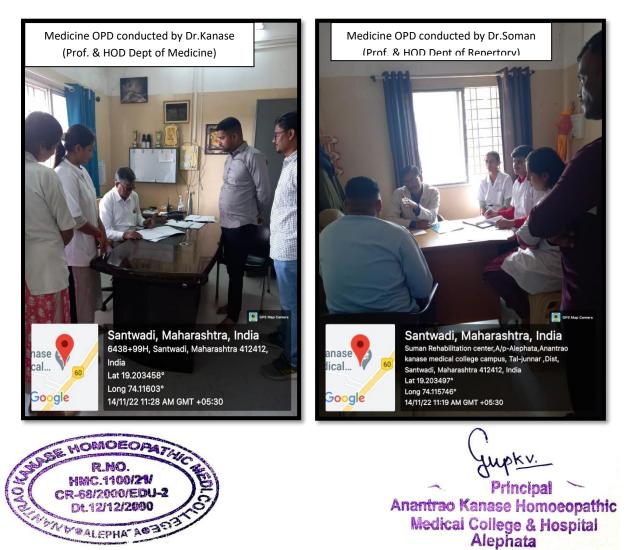

Required material, equipments, fuel, dead bodies are available in each lab respectively.

FMT

pkv.

Principal Anantrao Kanase Homoeopathic Medical College & Hospital Alephata 4. Learning in the community: Various camps are conducted regularly.