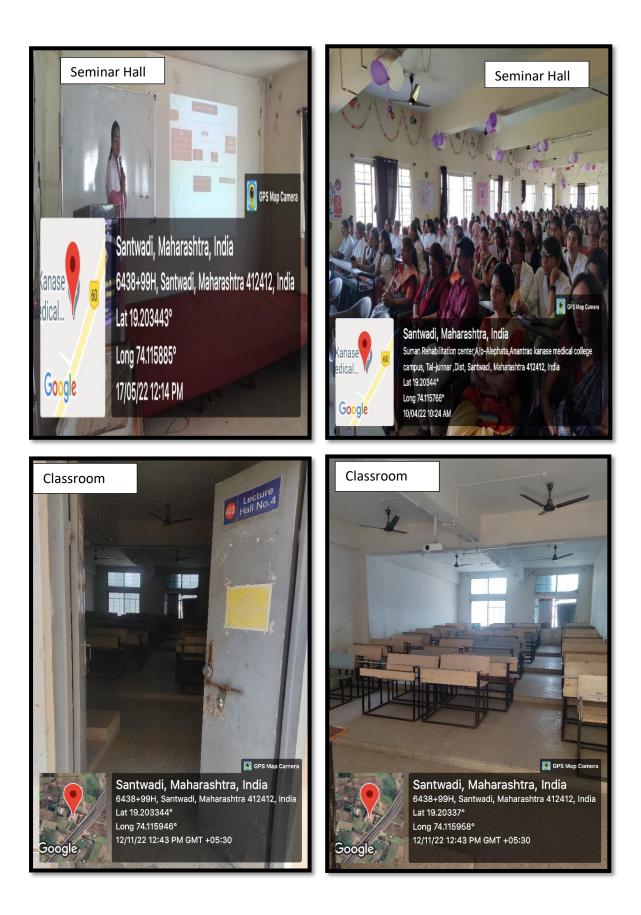

## 5. Teleconference Facility in seminar hall

1 SeminarHall is available with computer, LCD projector, sound system, internet connection with sitting capacity of 200 students in which teleconferences are conducted on regular basis.