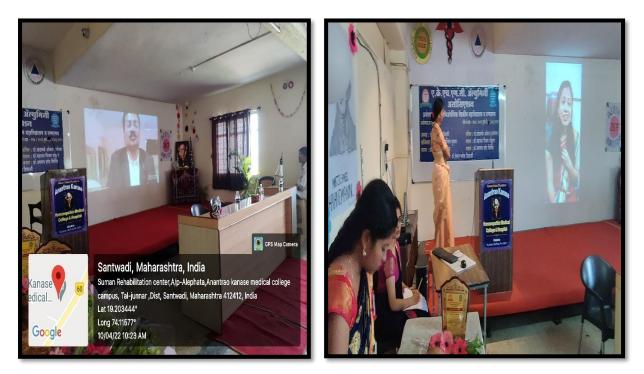

## 5. Teleconference Facility in seminar hall

1 SeminarHall is available with computer, LCD projector, sound system, internet connection with sitting capacity of 200 students in which teleconferences are conducted on regular basis.