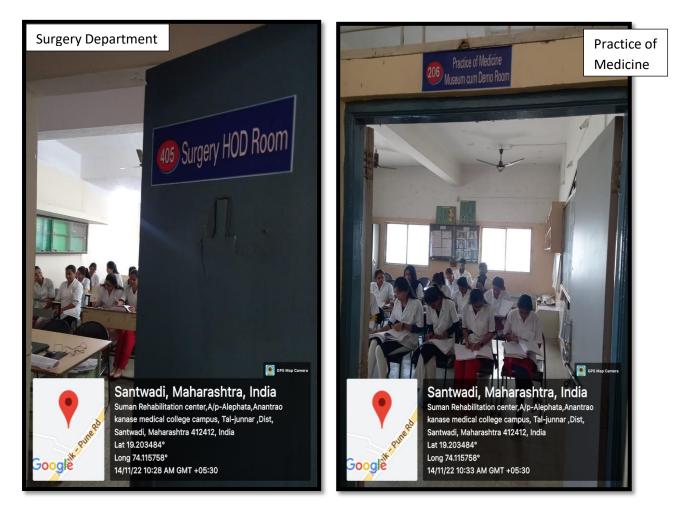

## 2. Clinical learning

| Department                  | Rooms available for clinical learning |
|-----------------------------|---------------------------------------|
| Surgery                     | 1                                     |
| Practice Of Medicine        | 1                                     |
| Community Medicine          | 1                                     |
| Obstetrics and gynecology   | 1                                     |
| Organon                     | 1                                     |
| Homoeopathic Materia Medica | 1                                     |