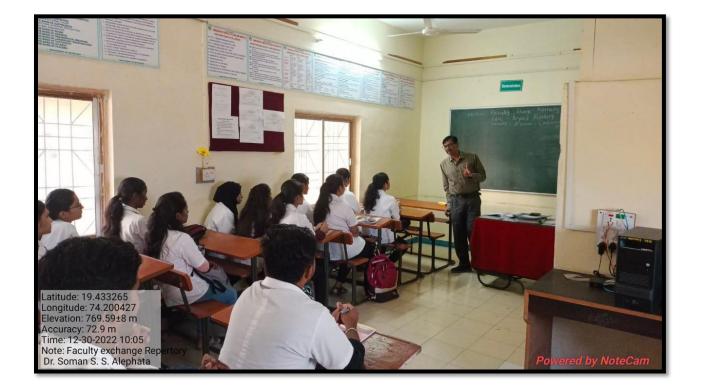

#### NOTICE

Faculty Exchange activity of MHF'S HMC & H, SANGAMNER and AKHMC &

H, ALEPHATA will be held on 30.12.2022, in IV - B.H.M.S. class, At 10.00 AM.

**TOPIC- BEYOND REPERTORY** 

**OBJECTIVES**-

- 1. Pre-Requisites Of Repertory
- 2. Post Requisites Of Repertory
- 3. Basic And Fundamental Knowledge Of Beyond Repertory

## ATTENDANCE CERTIFICATE

NAME OF TEACHER- DR. SOMAN S. S DEPARTMENT- REPERTORY AND CASE TAKING NAME OF TOPIC- BEYOND REPERTORY

Respected Sir/Madam,

Thank you for the time, talent and expertise you have given to IV B.H.M.S. students through your active participation. You have made difference through your dedication and continued support to our students. Your ideas, input and enthusiasm were most helpful and have assisted us in making valuable improvements to our inter-departmental activity.