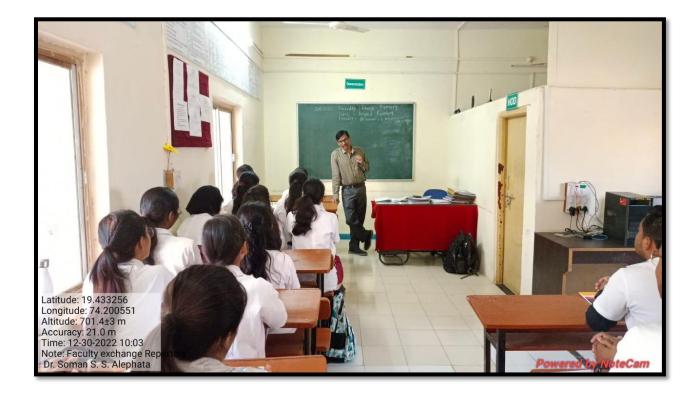

#### NOTICE

Faculty Exchange activity of MHF'S HMC & H, SANGAMNER and AKHMC &

H, ALEPHATA will be held on 30.12.2022, in IV - B.H.M.S. class, At 10.00 AM.

**TOPIC- BEYOND REPERTORY** 

**OBJECTIVES**-

- 1. Pre-Requisites Of Repertory
- 2. Post Requisites Of Repertory
- 3. Basic And Fundamental Knowledge Of Beyond Repertory

## ATTENDANCE CERTIFICATE

NAME OF TEACHER- DR. SOMAN S. S DEPARTMENT- REPERTORY AND CASE TAKING NAME OF TOPIC- BEYOND REPERTORY

Respected Sir/Madam,

Thank you for the time, talent and expertise you have given to IV B.H.M.S. students through your active participation. You have made difference through your dedication and continued support to our students. Your ideas, input and enthusiasm were most helpful and have assisted us in making valuable improvements to our inter-departmental activity.