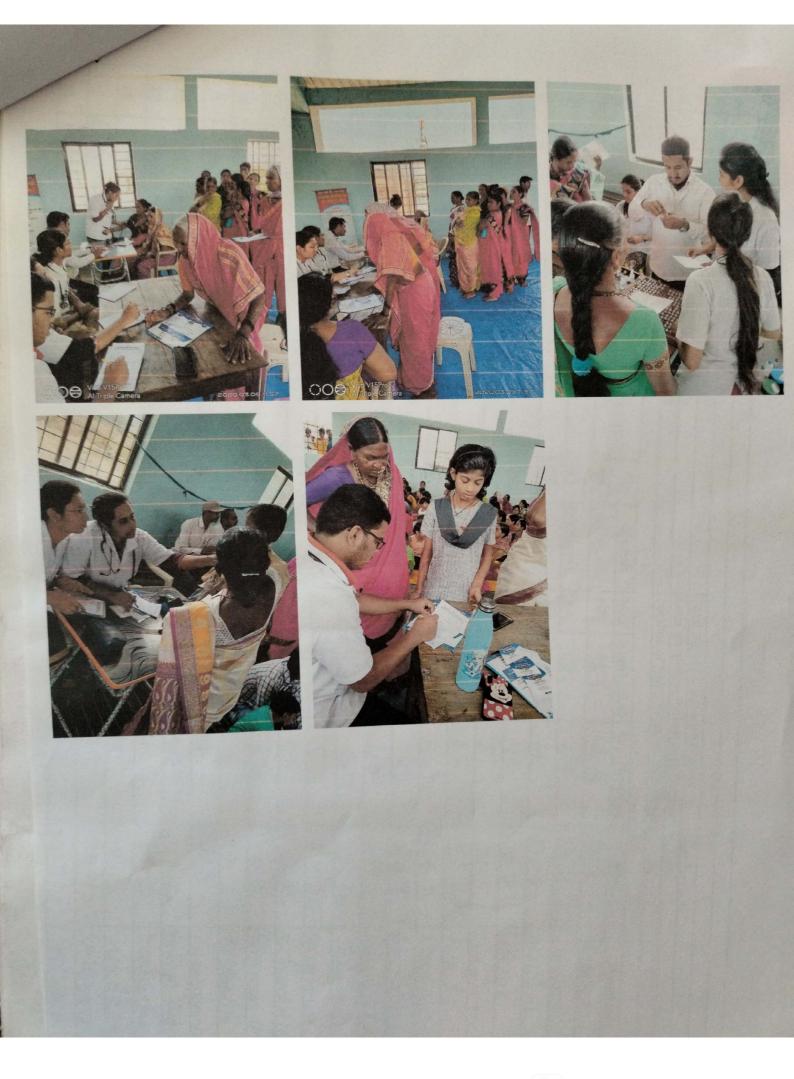

Impact of Extension Activities In Sensitizing Students to Social Issue & Holistic Development.

- India being developing country faces different health issues. India is riddled with number of environmental concerns like, air pollution, depletion of ground water, lack of waste disposal as well as sewage disposal facilities, lack of safe water supply, open field or open air defecation etc. Lack of health awareness mainly among rural and tribal Indian population contributes to the health related problems which again becomes hurdle in the development of our country.
- The institute, AnantraoKanase Homoeopathic Medical College & Hospital, located at Alephata, in Pune district of Maharashtra state appointed team of staff to look in to such social and environmental issues and health related issues. The team members comprises of Dr. SomanSushrut, Dr. ThoratSandhya, Dr. PatilSnehal, Dr. AwariSunita, Dr. JaradSavita and other faculty members. The team works along with students and interns under the guidance of principal of AKHMC & H, Dr. GholapKamlesh.
- The institute team tried to collect information about socioeconomic background of our students as well as environmental and health issues in nearby areas. It is observed that majority of students have well socioeconomic background and less concern with social health issues. Even they have less empathy and sympathy towards poor patients. Understanding these aspects has important role in practice.
- In order to tackle these issues, we conducted meeting with the students, in which we decided to visit nearby schools and communities to create health awareness and encourage development of personal hygienic habits among them. Students decided to participate enthusiastically and conducted health awareness activities, health checkup camps in nearby schools and communities. Enlisting few of such activities
  - Demonstration of hand washing method through a song.
  - o Awareness about water borne diseases, mosquito borne diseases.
  - o Measures to be taken for personal protection against mosquito bites.
  - o Menstrual hygiene for adolescent girls etc.
  - Awareness about AIDS.
  - o SwachhataAbhiyan.

#### 'Anantrao Kanase Homo.Medical College & Hospital, Alephata Health Camps

| Sr.<br>No. | Date       | Place        | No. O<br>Cases | Camp                          |
|------------|------------|--------------|----------------|-------------------------------|
| 1          | 14/03/2018 | Hivare B.K.  | 39             |                               |
| 2          | 20/03/2018 | Ale Ranwadi  | 39             | Screnning For Beast           |
| 3          | 4/04/2018  | AKHMC        | 36             | Screnning For Beast           |
| 4          | 5/05/2018  | N.gaon       | 29             | Screnning For Beast           |
| 5          | 11/05/2018 | Otur         |                | Megha Health Camp             |
| 6          | 29/05/2018 | Kandali      | 36             | Health Camp                   |
| 7          | 29/05/2018 | 14 No.       | 10             | Megha Health camp             |
| 8          | 23/06/2018 |              | 30             | Megha HealthCamp              |
| 9          | 3/11/2018  | Reda Samadhi | 90             | Eye Camp                      |
| 10         | 12/11/2018 | Alkuti       | 130            | Diabetes Camp                 |
| 11         | 13/11/2018 | Sagamner     | 44             | Diabetes Camp                 |
| 12         |            | Alephata     | 47             | Diabetes Camp                 |
| 13         | 15/11/2018 | Otur         | 230            | Diabetes Camp                 |
| 14         | 17/11/2018 | N.gaon       | 123            | Diabetes Camp                 |
| 15         | 18/11/2018 | Junnar       | 103            | Diabetes Camp                 |
| 16         | 19/11/2018 | Belha        | 302            | Diabetes Camp                 |
| 7          | 19/12/2018 | Manchar      | 127            | Diabetes Camp                 |
| /          | 23/12/2018 | Ale          | 135            | Megha Health Camp High School |

| Sr.<br>No. | Date of activity                       | Activity conducted at                                          | Nature of activity                                                                  |
|------------|----------------------------------------|----------------------------------------------------------------|-------------------------------------------------------------------------------------|
| 1          | 10/05/2019                             | Peripheral OPD at WadgaonAnand                                 | Personal protection during summer season.                                           |
| 2          | 17/05/2019                             | ShubhamTarangaonHsg Soc.<br>Alephata.                          | Stress management awareness on cancer through drama.                                |
| 3          | 23/05/2019                             | Alephata                                                       | Blood Donation Camp                                                                 |
| 4          | 31/05/2019                             | AtharvMangalKaryalay, Ale                                      | Health Awareness Activity for the attentants                                        |
| 5          | 27/06/2019                             | Z.P.primary school wadgaonanand                                | Demonstration of hand washingmethod through song.                                   |
| 6          | 28/06/2019                             | J.R.Gunjal English medium school,<br>Alephata                  | Awareness about & personal protection against mosquito bite.                        |
| 7          | 01/08/2019                             | V.J. international school                                      | Personal protection against mosquito bites.                                         |
| 8          | 06/09/2019                             | ShivanjaliVidhyaniketanChalakwadi                              | Measures to prevent mosquito breeding & personal protection against mosquito bites. |
| 9          | 13/09/2019                             | Z.P. primary school Nagadwadi                                  | Demonstration of hand washing method through a song.                                |
| 10         | 19/09/2019                             | Z.P.primary school Navalewadi                                  | Demonstration of hand washing method through a song.                                |
| 11         | 20/09/2019                             | New English school Nagadwadi                                   | Menstrual hygiene for adolescent girls.                                             |
| 12         | 26/09/2019                             | Z.P.primary school Durgude Pat.                                | Demonstration of hand washing method through a song.                                |
| 13         | 16/11/2019<br>18/11/2019<br>19/11/2019 | Kandali Village                                                | Health<br>Awareness about<br>Diabetes Mellitus                                      |
| 14         | 20/11/2019                             | Primary Health Center, Bota                                    | Health<br>Awareness about<br>Diabetes Mellitus                                      |
| 15         | 03/12/2019                             | Samarth College of Computer<br>Science, Belhe                  | AIDS Awareness<br>Activity                                                          |
| 16         | 07/12/2019                             | Nathbaba Secondary<br>And Higher<br>Secondary College,<br>Bota | AIDS Awareness<br>Activity                                                          |
| 17         | 10/12/2019                             | Primary Health<br>Center, Bota                                 | AIDS Awareness<br>Activity                                                          |
| 18         | 11/12/2019                             | VidhyaVikasMandir<br>School and Junior<br>College, Rajuri      | AIDS Awareness<br>Activity                                                          |
| 19         | 12/12/2019                             | Shivneri Institute of Pharmacy,<br>Khanapur                    | AIDS Awareness<br>Activity                                                          |