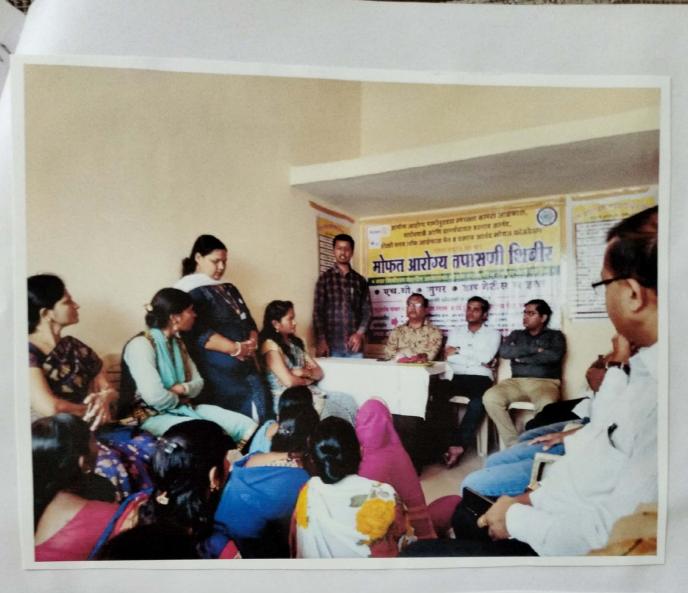

Impact of Extension Activities In Sensitizing Students to Social Issue & Holistic Development.

- India being developing country faces different health issues. India is riddled with number of environmental concerns like, air pollution, depletion of ground water, lack of waste disposal as well as sewage disposal facilities, lack of safe water supply, open field or open air defecation etc. Lack of health awareness mainly among rural and tribal Indian population contributes to the health related problems which again becomes hurdle in the development of our country.
- The institute, AnantraoKanase Homoeopathic Medical College & Hospital, located at Alephata, in Pune district of Maharashtra state appointed team of staff to look in to such social and environmental issues and health related issues. The team members comprises of Dr. SomanSushrut, Dr. ThoratSandhya, Dr. PatilSnehal, Dr. AwariSunita, Dr. JaradSavita and other faculty members. The team works along with students and interns under the guidance of principal of AKHMC & H, Dr. GholapKamlesh.
- The institute team tried to collect information about socioeconomic background of our students as well as environmental and health issues in nearby areas. It is observed that majority of students have well socioeconomic background and less concern with social health issues. Even they have less empathy and sympathy towards poor patients. Understanding these aspects has important role in practice.
- In order to tackle these issues, we conducted meeting with the students, in which we decided to visit nearby schools and communities to create health awareness and encourage development of personal hygienic habits among them. Students decided to participate enthusiastically and conducted health awareness activities, health checkup camps in nearby schools and communities. Enlisting few of such activities
  - Demonstration of hand washing method through a song.
  - o Awareness about water borne diseases, mosquito borne diseases.
  - o Measures to be taken for personal protection against mosquito bites.
  - o Menstrual hygiene for adolescent girls etc.
  - Awareness about AIDS.
  - o SwachhataAbhiyan.