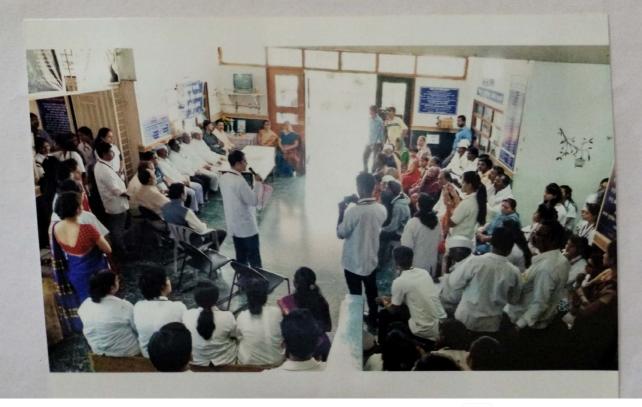

Impact of Extension Activities In Sensitizing Students to Social Issue & Holistic Development.

- India being developing country faces different health issues. India is riddled with number of environmental concerns like, air pollution, depletion of ground water, lack of waste disposal as well as sewage disposal facilities, lack of safe water supply, open field or open air defecation etc. Lack of health awareness mainly among rural and tribal Indian population contributes to the health related problems which again becomes hurdle in the development of our country.
- The institute, AnantraoKanase Homoeopathic Medical College & Hospital, located at Alephata, in Pune district of Maharashtra state appointed team of staff to look in to such social and environmental issues and health related issues. The team members comprises of Dr. SomanSushrut, Dr. ThoratSandhya, Dr. PatilSnehal, Dr. AwariSunita, Dr. JaradSavita and other faculty members. The team works along with students and interns under the guidance of principal of AKHMC & H, Dr. GholapKamlesh.
- The institute team tried to collect information about socioeconomic background of our students as well as environmental and health issues in nearby areas. It is observed that majority of students have well socioeconomic background and less concern with social health issues. Even they have less empathy and sympathy towards poor patients. Understanding these aspects has important role in practice.
- In order to tackle these issues, we conducted meeting with the students, in which we decided to visit nearby schools and communities to create health awareness and encourage development of personal hygienic habits among them. Students decided to participate enthusiastically and conducted health awareness activities, health checkup camps in nearby schools and communities. Enlisting few of such activities
  - Demonstration of hand washing method through a song.
  - o Awareness about water borne diseases, mosquito borne diseases.
  - o Measures to be taken for personal protection against mosquito bites.
  - o Menstrual hygiene for adolescent girls etc.
  - Awareness about AIDS.
  - o SwachhataAbhiyan.