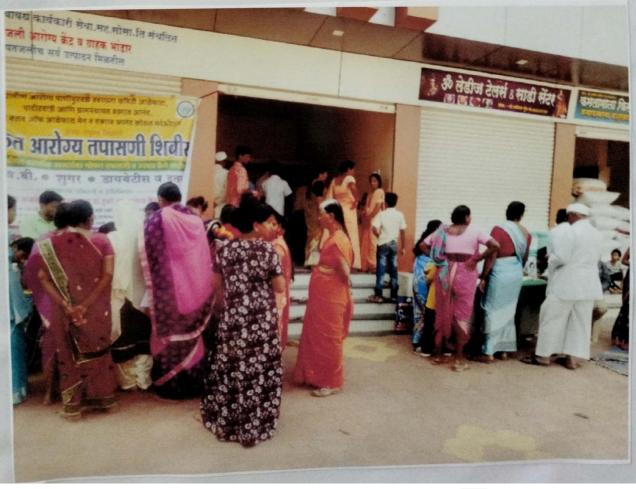

Impact of Extension Activities In Sensitizing Students to Social Issue & Holistic Development.

- India being developing country faces different health issues. India is riddled with number of environmental concerns like, air pollution, depletion of ground water, lack of waste disposal as well as sewage disposal facilities, lack of safe water supply, open field or open air defecation etc. Lack of health awareness mainly among rural and tribal Indian population contributes to the health related problems which again becomes hurdle in the development of our country.
- The institute, AnantraoKanase Homoeopathic Medical College & Hospital, located at Alephata, in Pune district of Maharashtra state appointed team of staff to look in to such social and environmental issues and health related issues. The team members comprises of Dr. SomanSushrut, Dr. ThoratSandhya, Dr. PatilSnehal, Dr. AwariSunita, Dr. JaradSavita and other faculty members. The team works along with students and interns under the guidance of principal of AKHMC & H, Dr. GholapKamlesh.
- The institute team tried to collect information about socioeconomic background of our students as well as environmental and health issues in nearby areas. It is observed that majority of students have well socioeconomic background and less concern with social health issues. Even they have less empathy and sympathy towards poor patients. Understanding these aspects has important role in practice.
- In order to tackle these issues, we conducted meeting with the students, in which we decided to visit nearby schools and communities to create health awareness and encourage development of personal hygienic habits among them. Students decided to participate enthusiastically and conducted health awareness activities, health checkup camps in nearby schools and communities. Enlisting few of such activities
  - Demonstration of hand washing method through a song.
  - o Awareness about water borne diseases, mosquito borne diseases.
  - o Measures to be taken for personal protection against mosquito bites.
  - o Menstrual hygiene for adolescent girls etc.
  - Awareness about AIDS.
  - o SwachhataAbhiyan.