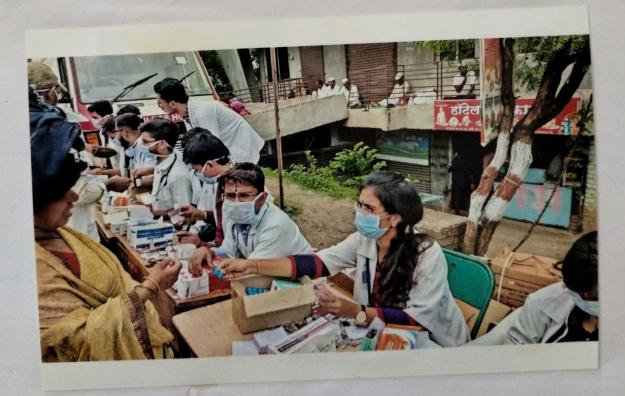

Impact of Extension Activities In Sensitizing Students to Social Issue & Holistic Development.

- India being developing country faces different health issues. India is riddled with number of environmental concerns like, air pollution, depletion of ground water, lack of waste disposal as well as sewage disposal facilities, lack of safe water supply, open field or open air defecation etc. Lack of health awareness mainly among rural and tribal Indian population contributes to the health related problems which again becomes hurdle in the development of our country.
- The institute, AnantraoKanase Homoeopathic Medical College & Hospital, located at Alephata, in Pune district of Maharashtra state appointed team of staff to look in to such social and environmental issues and health related issues. The team members comprises of Dr. SomanSushrut, Dr. ThoratSandhya, Dr. PatilSnehal, Dr. AwariSunita, Dr. JaradSavita and other faculty members. The team works along with students and interns under the guidance of principal of AKHMC & H, Dr. GholapKamlesh.
- The institute team tried to collect information about socioeconomic background of our students as well as environmental and health issues in nearby areas. It is observed that majority of students have well socioeconomic background and less concern with social health issues. Even they have less empathy and sympathy towards poor patients. Understanding these aspects has important role in practice.
- In order to tackle these issues, we conducted meeting with the students, in which we decided to visit nearby schools and communities to create health awareness and encourage development of personal hygienic habits among them. Students decided to participate enthusiastically and conducted health awareness activities, health checkup camps in nearby schools and communities. Enlisting few of such activities
  - Demonstration of hand washing method through a song.
  - o Awareness about water borne diseases, mosquito borne diseases.
  - o Measures to be taken for personal protection against mosquito bites.
  - o Menstrual hygiene for adolescent girls etc.
  - Awareness about AIDS.
  - o SwachhataAbhiyan.

#### 'Anantrao Kanase Homo.Medical College & Hospital, Alephata Health Camps

| Sr.<br>No. | Date       | Place        | No. O<br>Cases | Camp                          |
|------------|------------|--------------|----------------|-------------------------------|
| 1          | 14/03/2018 | Hivare B.K.  | 39             |                               |
| 2          | 20/03/2018 | Ale Ranwadi  | 39             | Screnning For Beast           |
| 3          | 4/04/2018  | AKHMC        | 36             | Screnning For Beast           |
| 4          | 5/05/2018  | N.gaon       | 29             | Screnning For Beast           |
| 5          | 11/05/2018 | Otur         |                | Megha Health Camp             |
| 6          | 29/05/2018 | Kandali      | 36             | Health Camp                   |
| 7          | 29/05/2018 | 14 No.       | 10             | Megha Health camp             |
| 8          | 23/06/2018 |              | 30             | Megha HealthCamp              |
| 9          | 3/11/2018  | Reda Samadhi | 90             | Eye Camp                      |
| 10         | 12/11/2018 | Alkuti       | 130            | Diabetes Camp                 |
| 11         | 13/11/2018 | Sagamner     | 44             | Diabetes Camp                 |
| 12         |            | Alephata     | 47             | Diabetes Camp                 |
| 13         | 15/11/2018 | Otur         | 230            | Diabetes Camp                 |
| 14         | 17/11/2018 | N.gaon       | 123            | Diabetes Camp                 |
| 15         | 18/11/2018 | Junnar       | 103            | Diabetes Camp                 |
| 16         | 19/11/2018 | Belha        | 302            | Diabetes Camp                 |
| 7          | 19/12/2018 | Manchar      | 127            | Diabetes Camp                 |
| /          | 23/12/2018 | Ale          | 135            | Megha Health Camp High School |