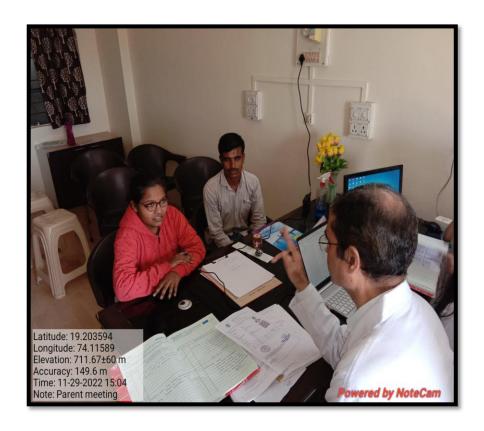

Presence and periodicity of parent-teachers meetings, remedial measures undertaken and outcome analysis.

Parent-Teachers meeting is conducted on regular basis by the institution.

For first year students parent- principal - Teachers meeting is conducted during academic/ hostel admission process.

Fist parent's meeting is conducted with principal on the day of admission. Principal describe all rules & regulations of institution to parents.

Parents of first year student are then invited for induction program in which parent meeting is conducted with teacher of each departments. Parents are informed about detail course and also informed about rules and regulations of college/hostel. A verbal & written consent is taken from parents about the punishment/ penalty for misbehavior of a student. Institute's "Code of Conduct for Students" is also distributed in this meeting.