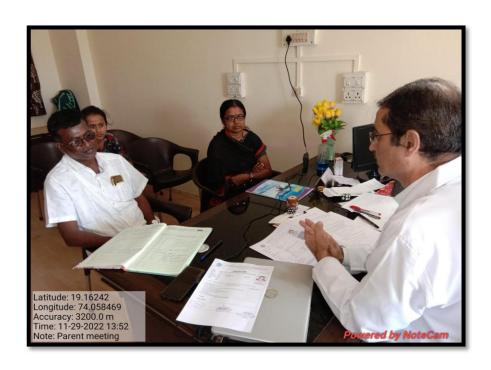

Parents of students who are having low performance in class so called slow performer and are regularly absent for lectures are called &parent's meeting is organized with their allotted mentors. & finally with the principal sir.

After preliminary exam students who have scored less than 50% or get failed in more than two subjects are called and matter is discussed with their parents by teachers. Also parents of students who are irregular and have less than 75% attendance in theory and practical/ Clinics are called for the meeting. Minutes of meeting are written in Parent - teacher meeting register & signed by principal.