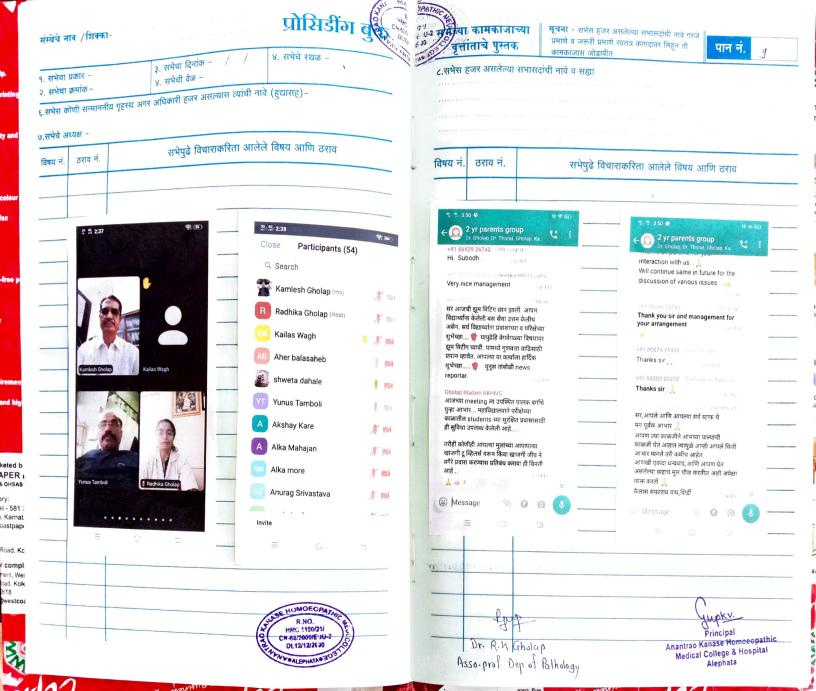

Jay

Añantrao Kanase homo angathic Medicai College & Hospital Alephata

| समेच्य<br>वृत्त | ा कामकाजा<br>नांताचे पुस्तव | प्या सूचना - सभेस हजर असलेल्या सभासदांची नावे गरजे प्रमाणे व जरूरी प्रमाणे स्वतंत्र कागदावर लिहून ती कामकाजास जोडावीत |               |
|-----------------|-----------------------------|-----------------------------------------------------------------------------------------------------------------------|---------------|
| ८.सभेस          | हजर असलेल्या                | सभासदांची नावे व सह्या                                                                                                |               |
|                 |                             |                                                                                                                       |               |
|                 |                             |                                                                                                                       |               |
|                 |                             |                                                                                                                       | • • • •       |
| विषय नं.        | ठराव नं.                    | सभेपुढे विचाराकरिता आलेले विषय आणि <u>ठ</u> राव<br>। न neharge of mee                                                 | Page<br>ting  |
| 1               | 29/11/22                    | Parent - Teacher's meeting Dr. 4 holap Kv.                                                                            | 2             |
| 2               | 30/11/155                   | Parent Teacher meeting IV yr Inchage Dr. Kulkarni A                                                                   | 4             |
| 3               | 30/11/22                    | Parent-Principal meeting Dr. Gholap ku                                                                                | 6             |
| 4               | 2/12/22                     | Pavent-Teacher meeting IIndyr. Dr. Gholap R.K.                                                                        | 7             |
| 5               | 20/12/22                    | Istyear (2022-23) Parent - Principal meeting Dr. Gholap Ku                                                            | . 10          |
| 6               | 27/12/22                    | Principal-III Pr parent meeting Dr. Gholap Kin                                                                        | 15            |
| 7               |                             |                                                                                                                       |               |
|                 |                             |                                                                                                                       |               |
|                 |                             |                                                                                                                       |               |
|                 |                             |                                                                                                                       |               |
|                 |                             |                                                                                                                       |               |
|                 | , K * / / *                 |                                                                                                                       |               |
|                 |                             |                                                                                                                       |               |
|                 | . , )                       |                                                                                                                       |               |
|                 |                             |                                                                                                                       | _             |
|                 |                             |                                                                                                                       |               |
|                 |                             |                                                                                                                       |               |
|                 |                             |                                                                                                                       | _ <b>1</b> 9, |
|                 |                             |                                                                                                                       | _             |
|                 |                             |                                                                                                                       | _             |
|                 |                             |                                                                                                                       | _             |

प्रोसिडींग बु

००२५ में च्या कामकाजाच्या १८१४ च च्या कामकाजाच्या १४४०० च्या

सूचना - सभेस हजर असलेल्या सभासदांची नावे गरजे प्रमाणे व जरूरी प्रमाणे स्वतंत्र कागदावर लिहन ती

पान नं.

कामकाजास जोडावीत ८.सभेस हजर असलेल्या सभासदांची नावे व सहा।

HOMOEOPA R.NO. HMC.1100/24/ CR-68/2000/EDU-2 Dt.12/12/2400

PORLEPHARAO 3 विषय न ठराव न सभेप्ढे विचाराकरिता आलेले विषय आणि ठराव 1. Intormation about -- college Rules & Regulations - Dress code & Apron - Hostel fascilities & canteen - Books & fees to be paid in office with reciept only akhtor name - MOHO AKHTAR SHAIKH date: 29/11/2022 Intermation about -- Collège Dules & Regulations. - Dress code & Apron - Hostel facilities & Conteen - Books & fees to be paid in office with reciept only. 42 Rathod Hamder Mandra. 29.11.22. Principal Anantrao Kanase Homoeopathic Medical College & Hospital

Alephata

९ समेवा प्रकार - रिवरीयर-फिलार्थ । ३ समेवा दिनाक -२९ ॥ २२ ४. समेवे स्थळ Principal's office ४ समेची वेळ -२. सभेचा क्रमाक - 01

| ६ सभेस कोणी सन्माननीय गृहस्थ अगर अ | धिकारी हजर असत्यास त्याचा नाव (हुधाणह |
|------------------------------------|---------------------------------------|
|------------------------------------|---------------------------------------|

| ७ सभेचे अध्यक्ष - | Dr Gholop hv. | Principal | AKHMC &H |
|-------------------|---------------|-----------|----------|
|                   |               |           |          |

| विषय न. उराव न | सभेपुढे विचाराकरिता आलेले विषय आणि ठराव |
|----------------|-----------------------------------------|
| 1-)            | Meeting with - Mr. mohd. Althar shough  |
|                | Regarding - college Information.        |
|                | e e e e e e e e e e e e e e e e e e e   |
|                |                                         |
| 2              | Heating with - Mr. Rathod Nomder Month  |
|                | Regarding - College Information.        |
|                |                                         |
|                |                                         |