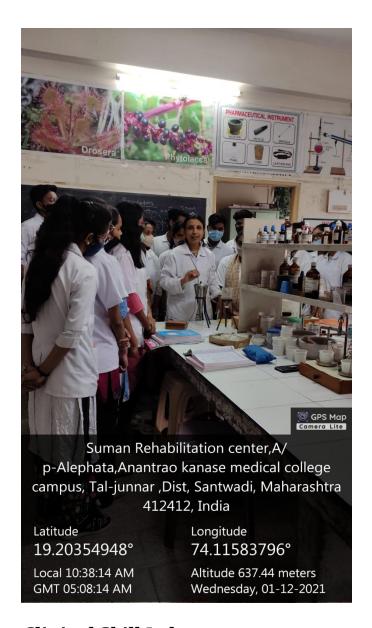

Simulation Laboratory: Replica of the procedures

- i. Skills laboratory (OPDs): Hands-on-experience
- ii. Necessary information with Geo-tagged images are attached with this annexure.

R.NO.
HMC.1100/2W
CR-68/2000/EDU-2
Dt.12/12/2000