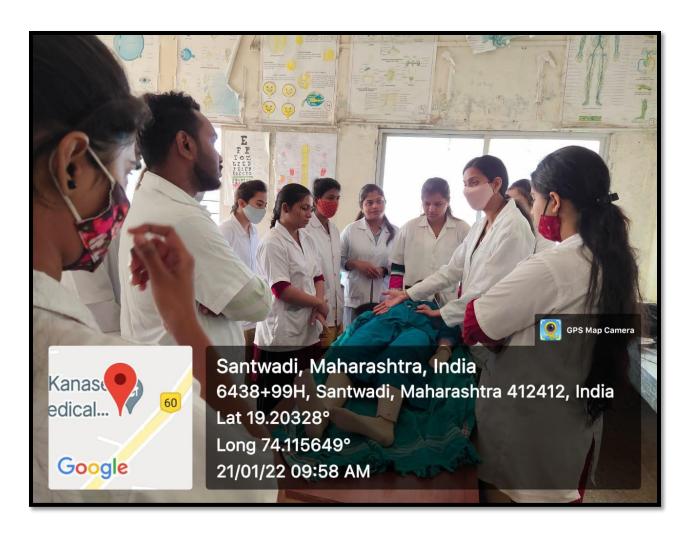

# **2.3.2** Institution facilitates the use of Clinical Skills Laboratory / Simulation Based Learning.

To develop Clinical Skills institution is having good Simulation laboratory. Along with this various simulation models are also available at various departments to develop student's clinical skills during routine practical's& clinics.

## For simulation based learning different technics are adapted by various departments of institute as follows

- 1) Use of different models by teachers for teaching their topic
- 2) Use of various simulation videos related to their topic.
- 3) Use of various videos related to their topic.

Simulation Laboratory: Replica of the procedures

- i. Skills laboratory (OPDs): Hands-on-experience
- ii. Necessary information with Geo-tagged images are attached with this annexure.

R.NO.
HMC.1100/2W
CR-68/2000/EDU-2
Dt.12/12/2000