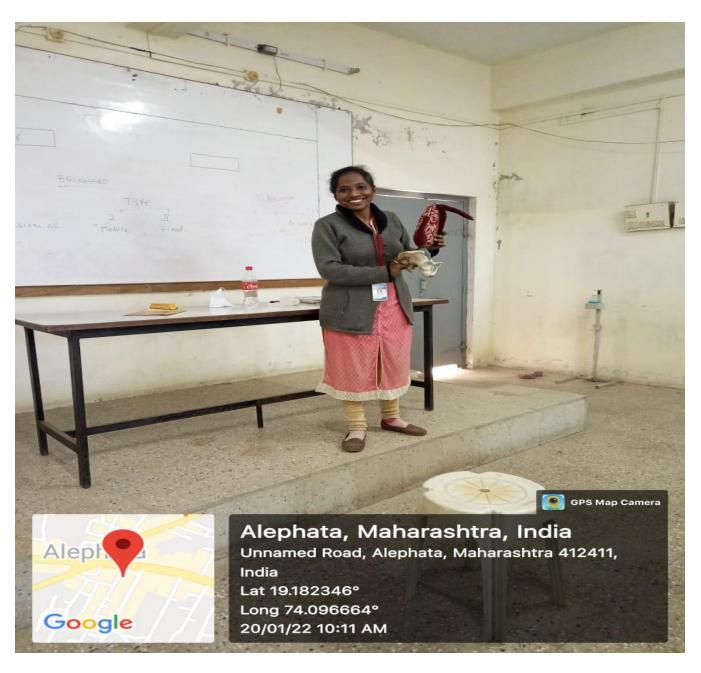

## For simulation based learning different technics are adapted by various departments of institute as follows

- 1) Use of different models by teachers for teaching their topic
- 2) Use of various simulation videos related to their topic.
- 3) Use of various videos related to their topic.

Record of these videos is preserved in all departments & displayed by teachers in seminar hall where internet facility is available. Facility to show online videos is also available in institute at seminar hall.

Simulation Laboratory: Replica of the procedures

- i. Skills laboratory (OPDs): Hands-on-experience
- ii. Necessary information with Geo-tagged images are attached with this annexure.

R.NO.
HMC.1100/2W
CR-68/2000/EDU-2
Dt.12/12/2000