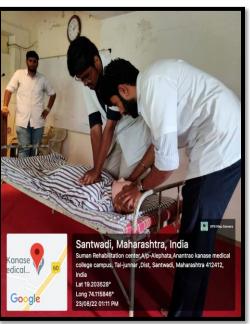

Simulation Laboratory: Replica of the procedures

- i. Skills laboratory (OPDs): Hands-on-experience
- ii. Necessary information with Geo-tagged images are attached with this annexure.

R.NO.
HMC.1100/2W
CR-68/2000/EDU-2
Dt.12/12/2000