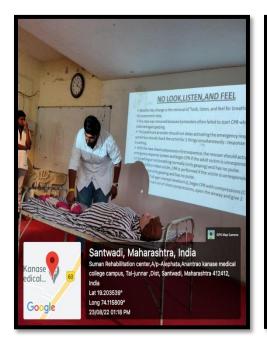

Simulation Laboratory: Replica of the procedures

- i. Skills laboratory (OPDs): Hands-on-experience
- ii. Necessary information with Geo-tagged images are attached with this annexure.

R.NO.
HMC.1100/2W
CR-68/2000/EDU-2
Dt.12/12/2000