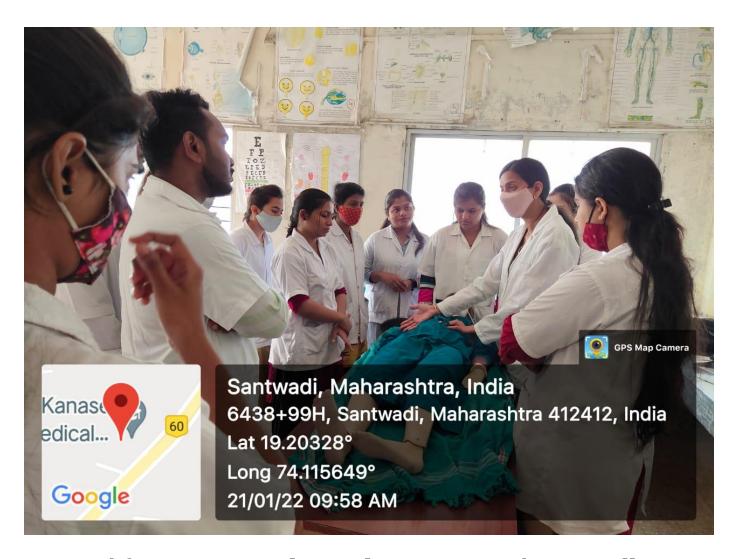

## For simulation based learning different technics are adapted by various departments of institute as follows

- 1) Use of different models by teachers for teaching their topic
- 2) Use of various simulation videos related to their topic.
- 3) Use of various videos related to their topic.

Record of these videos is preserved in all departments & displayed by teachers in seminar hall where internet facility is available. Facility to show online videos is also available in institute at seminar hall.

Simulation Laboratory: Replica of the procedures

- i. Skills laboratory (OPDs): Hands-on-experience
- ii. Necessary information with Geo-tagged images are attached with this annexure.

R.NO.
HMC.1100/2W
CR-68/2000/EDU-2
Dt.12/12/2000