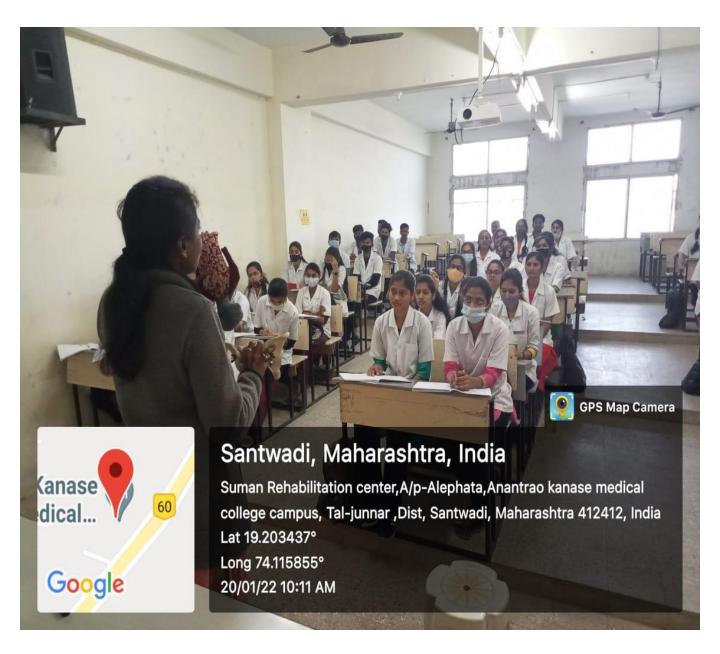

- 7) **Organon and Homoeopathic materia-medica** and art and science of case taking is taught to students from 2<sup>nd</sup> year onwards and they are also taught regarding interpretation of information of case taking while treating the patient.
- 8) Regular **Training program**s are conducted to develop student clinical skill every Wednesday under teaching and learning methods. Under this program one disease is selected at each month. On this disease various activities are conducted like seminar, journal club, clinical meeting and case presentation by any one eminent faculty.

## For simulation based learning different technics are adapted by various departments of institute as follows

- 1) Use of different models by teachers for teaching their topic
- 2) Use of various simulation videos related to their topic.
- 3) Use of various videos related to their topic.

Record of these videos is preserved in all departments & displayed by teachers in seminar hall where internet facility is available. Facility to show online videos is also available in institute at seminar hall.