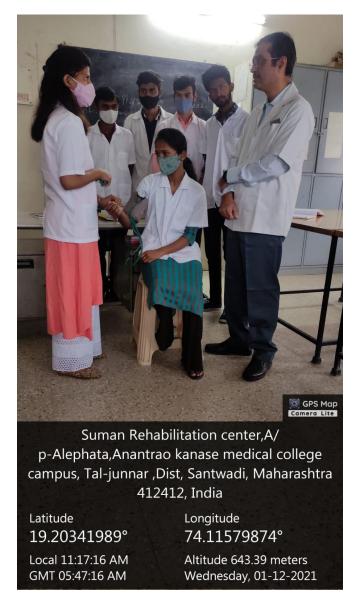

Simulation Laboratory: Replica of the procedures

- i. Skills laboratory (OPDs): Hands-on-experience
- ii. Necessary information with Geo-tagged images are attached with this annexure.

R.NO.
HMC.1100/2W
CR-68/2000/EDU-2
Dt.12/12/2000