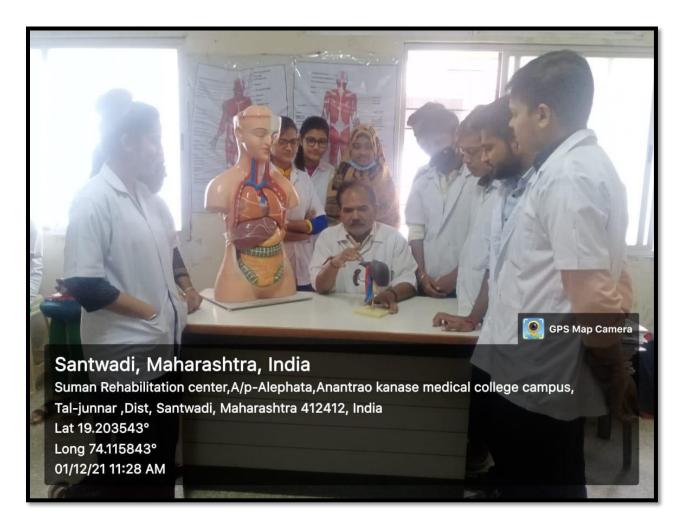

# **2.3.2** Institution facilitates the use of Clinical Skills Laboratory / Simulation Based Learning.

To develop Clinical Skills institution is having good Simulation laboratory. Along with this various simulation models are also available at various departments to develop student's clinical skills during routine practical's& clinics.

## For simulation based learning different technics are adapted by various departments of institute as follows

- 1) Use of different models by teachers for teaching their topic
- 2) Use of various simulation videos related to their topic.
- 3) Use of various videos related to their topic.

Simulation Laboratory: Replica of the procedures

- i. Skills laboratory (OPDs): Hands-on-experience
- ii. Necessary information with Geo-tagged images are attached with this annexure.

R.NO.
HMC.1100/2W
CR-68/2000/EDU-2
Dt.12/12/2000