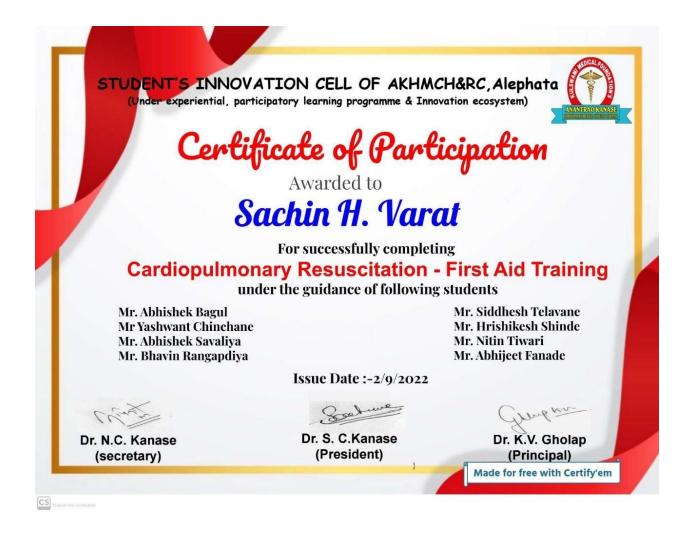

- 7) **Organon and Homoeopathic materia-medica** and art and science of case taking is taught to students from 2<sup>nd</sup> year onwards and they are also taught regarding interpretation of information of case taking while treating the patient.
- 8) Regular **Training program**s are conducted to develop student clinical skill every Wednesday under teaching and learning methods. Under this program one disease is selected at each month. On this disease various activities are conducted like seminar, journal club, clinical meeting and case presentation by any one eminent faculty.