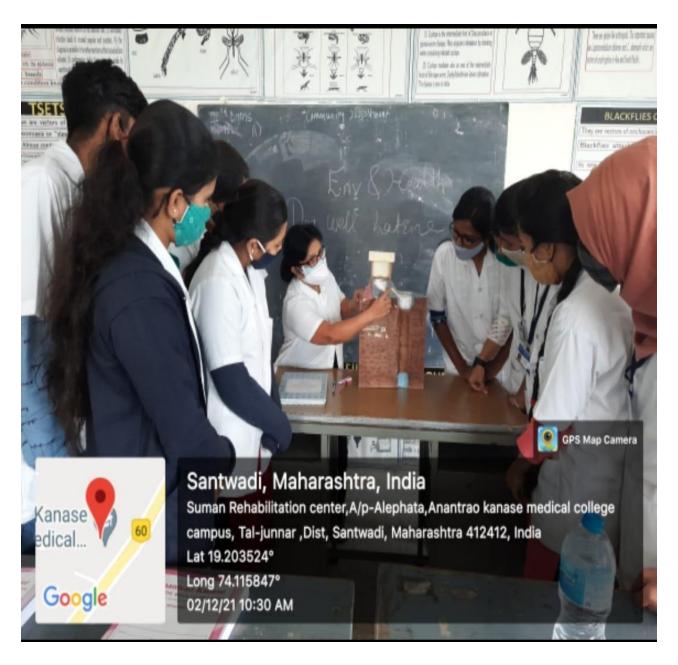

## For simulation based learning different technics are adapted by various departments of institute as follows

- 1) Use of different models by teachers for teaching their topic
- 2) Use of various simulation videos related to their topic.
- 3) Use of various videos related to their topic.

Record of these videos is preserved in all departments & displayed by teachers in seminar hall where internet facility is available. Facility to show online videos is also available in institute at seminar hall.

Simulation Laboratory: Replica of the procedures

- i. Skills laboratory (OPDs): Hands-on-experience
- ii. Necessary information with Geo-tagged images are attached with this annexure.

R.NO.
HMC.1100/2W
CR-68/2000/EDU-2
Dt.12/12/2000