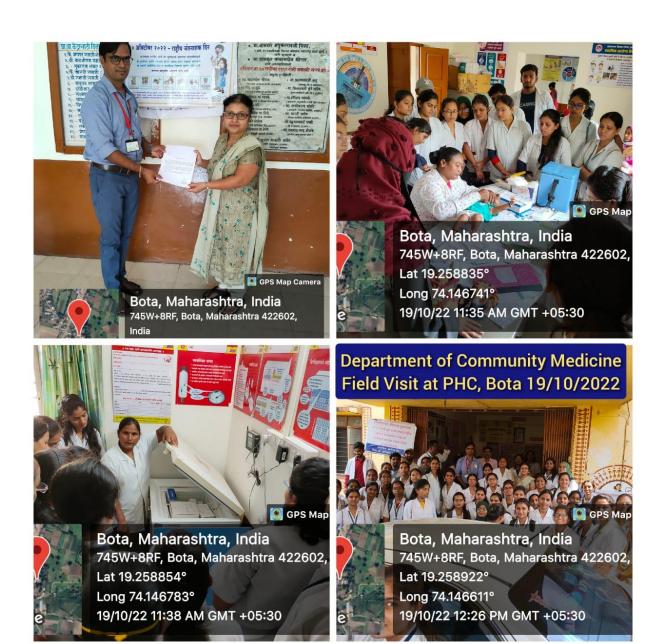

## Field Visits/Industry visits/Community posting in year 2022

| Sr.<br>No | Name of the Program                               | Date     | Batch      | Number of students | Total<br>Number of |
|-----------|---------------------------------------------------|----------|------------|--------------------|--------------------|
|           |                                                   |          |            | enrolled           | students           |
| 1         | Visit to water purification plant, Umbraj, Junnar | 25/02/22 | Winter 22  | 45                 | 55                 |
|           |                                                   |          | Summer 22  | 19                 | 20                 |
| 2         | Naidu Hospital, Pune                              | 31/05/22 | Winter 22  | 51                 | 55                 |
|           |                                                   |          | Summer 23  | 24                 | 40                 |
| 3         | Sewage treatment Plant, Pune                      | 31/05/22 | Winter 22  | 51                 | 55                 |
|           |                                                   |          | Summer 23  | 24                 | 40                 |
| 4         | Public Health Laboratory,                         | 03/06/22 | Winter 22  | 49                 | 55                 |
| •         | Pune                                              | 00,00,22 | William 22 |                    |                    |
| 5         | Ganesh Milk Dairy, Rajuri,                        | 24/09/22 | Winter 22  | 50                 | 55                 |
|           | Junnar                                            |          | Summer 23  | 37                 | 40                 |
|           |                                                   |          | Winter 23  | 05                 | 76                 |
| 6         | Suman Psychiatric Nursing                         | 01/10/22 | Winter 22  | 48                 | 55                 |
|           | Home, Alephata                                    |          | Summer 23  | 32                 | 40                 |
|           |                                                   |          | Winter 23  | 09                 | 76                 |
| 7         | Suman Rehabilitation                              | 01/10/22 | Winter 22  | 48                 | 55                 |
|           | Center, Alephata                                  |          | Summer 23  | 32                 | 40                 |
|           | _                                                 |          | Winter 23  | 09                 | 76                 |
| 8         | Primary health Center, Bota                       | 19/10/22 | Winter 22  | 48                 | 55                 |
|           |                                                   |          | Summer 23  | 36                 | 40                 |
|           |                                                   |          | Winter 23  | 12                 | 76                 |
|           |                                                   |          | Total      | 629                | 1004               |

CM deportment. Pear 2022 Field Visits DE INVISIONO CR-64/2000/EIA HINC HOUSE M. Date Page Students Students Batches. visit Place. 1. 25 | 02 | 2022 Winter 2021 45 55 Water purification Summer 2022 19 20 plant, Umbraj. 31/05/2022 Winter 2022 51 55 Naidu Hospital, Summer 2023 24 40 Pune 3. 31/05/2022 Winter 2022 51 55 Sewage Treatment Summer 2023 Plant. 24 40 4. 03/06/2022 Winter 2022 49 55 Public Health Laborator-5. 24/09/2022 Winter 2022 50 55 Ganesh Milk Summer 2023 37 40 Dairy, Raluri Winter 2023 5 76 6. 01/10/2022 Winter 2022 48 55 Suman Psychi-Summer 2023 32 40 atric Nursing Winter 2023 9 76 Home. 7. 01/10/2022 Winter 2022 48 55 Suman . Summer 2023 32 40 Rehabilitation Winter 2023 9 76 Centre. 8. 19/10/2022 Winter 2022 48 55 Primara Summer 2023 36 40 Health centre, Winter 2023 12 76 Bota. 629 1004 Head Principal ept. of Community Medicine Anantrao Kanase Homoeopathic