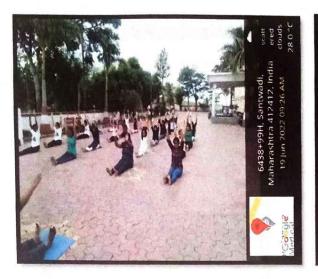

Dr. Gholap K. V.
Principal A. K. H. M. C. & H.

One day yoga course was conducted in the institute for  $4^{th}$  year B.H.M.S. students under value added courses. This course was conducted by Dr. Kulkarni A.A. madam Asso.Prof from Department of Practice of Medicine.

Excellent guidelines regarding practice of PRANAYAM & YOGA was demonstrated by teacher. Along with this she also demonstrated exact way of doing SURANAMASKAR.

About 25 students taken active participation in this course & learn many things from Yoga along with it's importance in day to day life to combat with Stress.

Certificates were distributed at the end of course to all participants.

Students are doing Value added Yoga course

Students are doing Value added Yoga course , Principal, Dr. K.V.Gholap giving address on the occasion of course