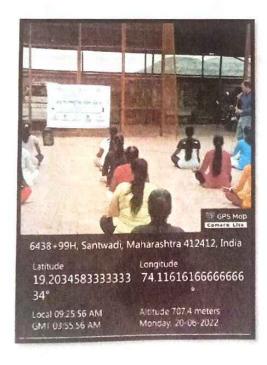

# FIRE SAFETY MANAGEMENT COURSE 16/06/2021

Each year in every country around the world there are serious fire incidents and people will die or seriously injured due to the fire or resulting smoke. A contributing factor will be the inability to find safe passage to exit the building. The best approach to fire safety is to prevent fires in the first place. Proactive fire safety management helps to achieve this. When these incidents occur, protected escape routes that unobstructed along with established and well practiced fire safety management and evacuation plans are proven to reduce the likelihood of injuries and their impact. Those in charge of buildings have a major role in understanding which fire safety measures are needed to comply with local building and fire safety codes. Proactive management is critical to ensuring that building users are aware of their responsibilities in applying those measures where relevant fire safety inspectors should ensure factory owners and users clearly understand their role in preventing fires and provide the means of proper guidance for occupants to safely evacuate a building in response to such an incident. The course covers these issues and starts with the principles of fire prevention.

## How was the course organized?

This course were comprised of 2 modules.

Module 1 was about Fire Safety in Buildings and consists of 5 sections and 3 Virtual building visits.

5 sections were;

- (1) Fire prevention & Mitigation
- (2) Detection & Alarm
- (3) Evacuation routes
- (4) Separation zones Compartmentation
- (5) Fire fighting Building access and facilities