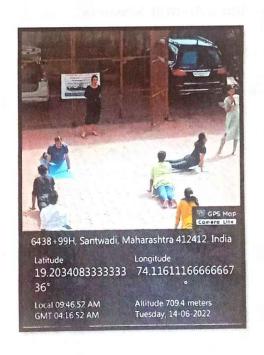

# SPIRITUAL AWARENESS COURSE DATE:04.02.2021

Spiritual awareness course was conducted in the institute under value added courses from 02.02.2021 to 04.02.2021 at 4 to 5 pm. Around 50 students from 3<sup>rd</sup> year & 4<sup>th</sup> year have taken active participation in it. Total 26 students from 3<sup>rd</sup> year & 24 students from 4<sup>th</sup> year attended this value added course.

Course is conducted by Mr. Dhananjay Kumar from along with Dr. Gadekar famous dentist from Alephata. They demonstrated art of meditation through SAHAJAYOGA KRIYA.

Students enjoyed course for 3 days & it seems to be helpful for self-development, social development, family development & also spiritual development of students.