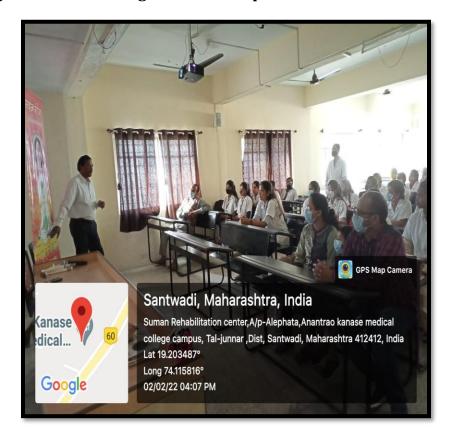

# Mr. Dhananjay Kumar conducting Value added Spiritual Awareness Course

## Mr. Dhananjay Kumar conducting Value added Spiritual Awareness Course

Students attending Value added spiritual Awareness course conducted by the institution

Institute has decided to conduct certificate course in 'BIOMEDICAL WASTE MANAGEMENT' for all the BHMS students of the college,