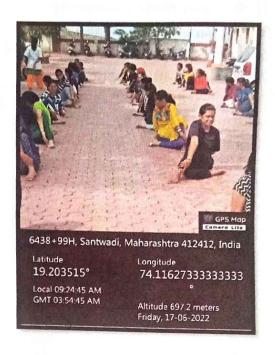

# FIRE SAFETY MANAGEMENT COURSE 16/06/2022

#### Introduction to the course

Each year in every country around the world there are serious fire incidents and people will die or seriously injured due to the fire or resulting smoke. A contributing factor will be the inability to find safe passage to exit the building. The best approach to fire safety is to prevent fires in the first place. Proactive fire safety management helps to achieve this. When these incidents occur, protected escape routes that unobstructed along with established and well practiced fire safety management and evacuation plans are proven to reduce the likelihood of injuries and their impact. Those in charge of buildings have a major role in understanding which fire safety measures are needed to comply with local building and fire safety codes. Proactive management is critical to ensuring that building users are aware of their responsibilities in applying those measures where relevant fire safety inspectors should ensure factory owners and users clearly understand their role in preventing fires and provide the means of proper guidance for occupants to safely evacuate a building in response to such an incident. The course covers these issues and starts with the principles of fire prevention.