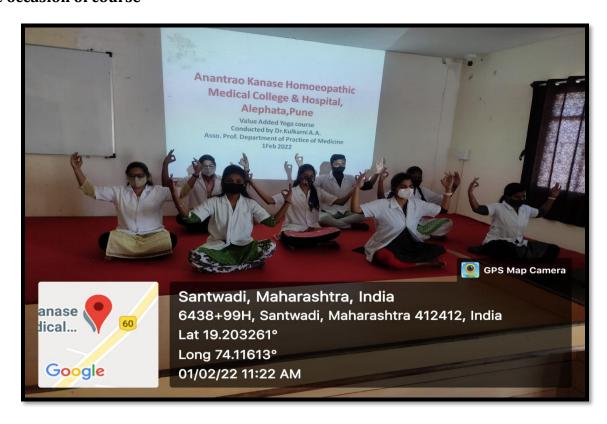

Dr. Gholap K. V.
Principal A. K. H. M. C. & H.

One day yoga course was conducted in the institute for  $4^{th}$  year B.H.M.S. students under value added courses. This course was conducted by Dr. Kulkarni A.A. madam Asso.Prof from Department of Practice of Medicine.

Excellent guidelines regarding practice of PRANAYAM & YOGA was demonstrated by teacher. Along with this she also demonstrated exact way of doing SURANAMASKAR.

About 25 students taken active participation in this course & learn many things from Yoga along with it's importance in day to day life to combat with Stress.

Certificates were distributed at the end of course to all participants.

Students are doing Value added Yoga course

Students are doing Value added Yoga course , Principal, Dr. K.V.Gholap giving address on the occasion of course

Students are doing Value added Yoga course