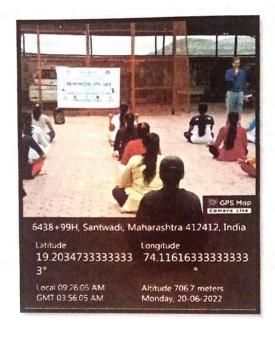

# SPIRITUAL AWARENESS COURSE DATE:04.02.2022

Spiritual awareness course was conducted in the institute under value added courses from 02.02.2022 to 04.02.2022 at 4 to 5 pm. Around 50 students from 3<sup>rd</sup> year & 4<sup>th</sup> year have taken active participation in it. Total 26 students from 3<sup>rd</sup> year & 24 students from 4<sup>th</sup> year attended this value added course.

Course is conducted by Mr. Dhananjay Kumar from along with Dr. Gadekar famous dentist from Alephata. They demonstrated art of meditation through SAHAJAYOGA KRIYA.

Students enjoyed course for 3 days & it seems to be helpful for self-development, social development, family development & also spiritual development of students.