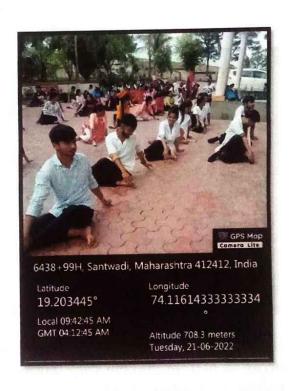

# FIRE SAFETY MANAGEMENT COURSE 16/06/2021

Each year in every country around the world there are serious fire incidents and people will die or seriously injured due to the fire or resulting smoke. A contributing factor will be the inability to find safe passage to exit the building. The best approach to fire safety is to prevent fires in the first place. Proactive fire safety management helps to achieve this. When these incidents occur, protected escape routes that unobstructed along with established and well practiced fire safety management and evacuation plans are proven to reduce the likelihood of injuries and their impact. Those in charge of buildings have a major role in understanding which fire safety measures are needed to comply with local building and fire safety codes. Proactive management is critical to ensuring that building users are aware of their responsibilities in applying those measures where relevant fire safety inspectors should ensure factory owners and users clearly understand their role in preventing fires and provide the means of proper guidance for occupants to safely evacuate a building in response to such an incident. The course covers these issues and starts with the principles of fire prevention.

## How was the course organized?

This course were comprised of 2 modules.

Module 1 was about Fire Safety in Buildings and consists of 5 sections and 3 Virtual building visits.

5 sections were;

- (1) Fire prevention & Mitigation
- (2) Detection & Alarm
- (3) Evacuation routes
- (4) Separation zones Compartmentation
- (5) Fire fighting Building access and facilities