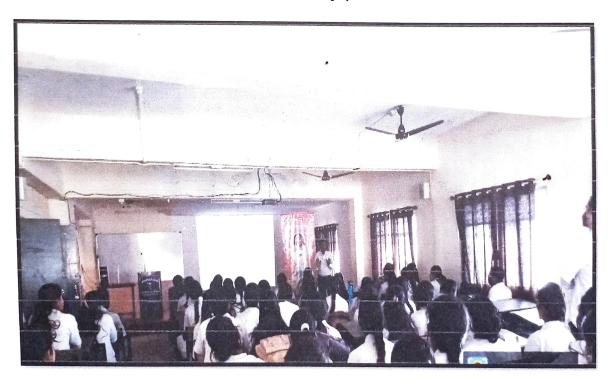

# SPIRITUAL AWARENESS COURSE DATE:04.02.2018

Spiritual awareness course was conducted in the institute under value added courses from 02.02.2018 to 04.02.2018 at 4 to 5 pm. Around 80 students from 3<sup>rd</sup> year & 4<sup>th</sup> year have taken active participation in it. Total 46 students from 3<sup>rd</sup> year & 34 students from 4<sup>th</sup> year attended this value added course.

Course is conducted by Mr. Dhananjay Kumar along with Dr. Gadekar famous dentist from Alephata. They demonstrated art of meditation through **SAHAJAYOGA KRIYA**.

Students enjoyed course for 3 days & it seems to be helpful for self-development, social development, family development & also spiritual development of students.