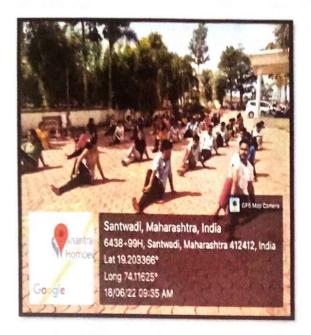

# SPIRITUAL AWARENESS COURSE DATE:02.02.2019

Spiritual awareness course was conducted in the institute under value added courses from 02.02.2019 to 04.02.2019 at 4 to 5 pm. Around 50 students from 3<sup>rd</sup> year & 4<sup>th</sup> year have taken active participation in it. Total 26 students from 3<sup>rd</sup> year & 24 students from 4<sup>th</sup> year attended this value added course.

Course is conducted by Mr. Dhananjay Kumar from along with Dr. Gadekar famous dentist from Alephata. They demonstrated art of meditation through SAHAJAYOGA KRIYA.

Students enjoyed course for 3 days & it seems to be helpful for self-development, social development, family development & also spiritual development of students.