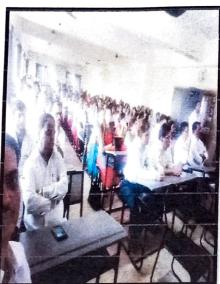

# SPIRITUAL AWARENESS COURSE DATE:04.02.2022

Spiritual awareness course was conducted in the institute under value added courses from 02.02.2022 to 04.02.2022 at 4 to 5 pm. Around 50 students from 3<sup>rd</sup> year & 4<sup>th</sup> year have taken active participation in it. Total 26 students from 3<sup>rd</sup> year & 24 students from 4<sup>th</sup> year attended this value added course.

Course is conducted by Mr. Dhananjay Kumar from along with Dr. Gadekar famous dentist from Alephata. They demonstrated art of meditation through SAHAJAYOGA KRIYA.

Students enjoyed course for 3 days & it seems to be helpful for self-development, social development, family development & also spiritual development of students.