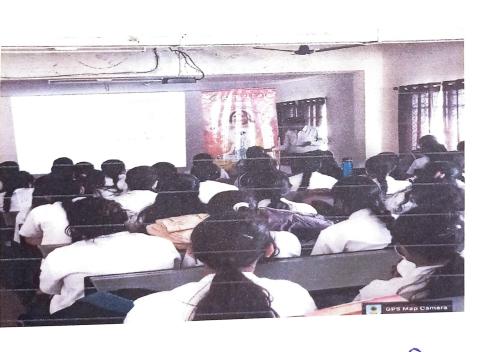

# Mr. Dhananjay Kumar conducting Value added Spiritual Awareness Course

## Mr. Dhananjay Kumar conducting Value added Spiritual Awareness Course

Students attending Value added spiritual Awareness course conducted by the institution

Institute has decided to conduct certificate course in 'BIOMEDICAL WASTE MANAGEMENT' for all the BHMS students of the college,