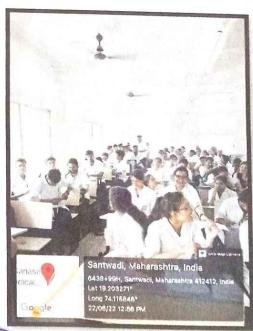

Dr. Gholap K. V.
Principal A. K. H. M. C. & H.

One day yoga course was conducted in the institute for  $4^{th}$  year B.H.M.S. students under value added courses. This course was conducted by Dr. Kulkarni A.A. madam Asso.Prof from Department of Practice of Medicine.

Excellent guidelines regarding practice of PRANAYAM & YOGA was demonstrated by teacher. Along with this she also demonstrated exact way of doing SURANAMASKAR.

About 25 students taken active participation in this course & learn many things from Yoga along with it's importance in day to day life to combat with Stress.