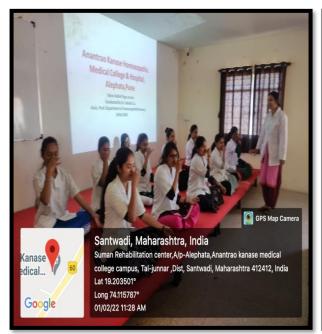

# SPIRITUAL AWARENESS COURSE DATE:04.02.2021

Spiritual awareness course was conducted in the institute under value added courses from 02.02.2021 to 04.02.2021 at 4 to 5 pm. Around 50 students from 3<sup>rd</sup> year & 4<sup>th</sup> year have taken active participation in it. Total 26 students from 3<sup>rd</sup> year & 24 students from 4<sup>th</sup> year attended this value added course.

Course is conducted by Mr. Dhananjay Kumar from along with Dr. Gadekar famous dentist from Alephata. They demonstrated art of meditation through SAHAJAYOGA KRIYA.

Students enjoyed course for 3 days & it seems to be helpful for self-development, social development, family development & also spiritual development of students.

Certificates of participation where distributed to students by Principle, Dr. Gholap K.V & Mr. Dhananjay Kumar at the end of course.

Mr. Dhananjay Kumar conducting Value added Spiritual
Awareness Course