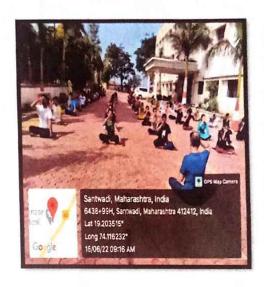

# SPIRITUAL AWARENESS COURSE DATE:04.02.2022

Spiritual awareness course was conducted in the institute under value added courses from 02.02.2022 to 04.02.2022 at 4 to 5 pm. Around 50 students from 3<sup>rd</sup> year & 4<sup>th</sup> year have taken active participation in it. Total 26 students from 3<sup>rd</sup> year & 24 students from 4<sup>th</sup> year attended this value added course.

Course is conducted by Mr. Dhananjay Kumar from along with Dr. Gadekar famous dentist from Alephata. They demonstrated art of meditation through SAHAJAYOGA KRIYA.

Students enjoyed course for 3 days & it seems to be helpful for self-development, social development, family development & also spiritual development of students.