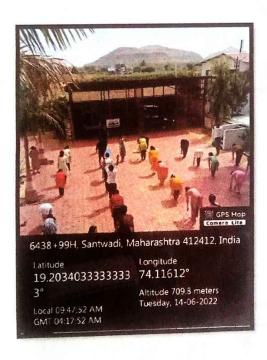

# SPIRITUAL AWARENESS COURSE DATE:04.02.2021

Spiritual awareness course was conducted in the institute under value added courses from 02.02.2021 to 04.02.2021 at 4 to 5 pm. Around 50 students from 3<sup>rd</sup> year & 4<sup>th</sup> year have taken active participation in it. Total 26 students from 3<sup>rd</sup> year & 24 students from 4<sup>th</sup> year attended this value added course.

Course is conducted by Mr. Dhananjay Kumar from along with Dr. Gadekar famous dentist from Alephata. They demonstrated art of meditation through SAHAJAYOGA KRIYA.

Students enjoyed course for 3 days & it seems to be helpful for self-development, social development, family development & also spiritual development of students.