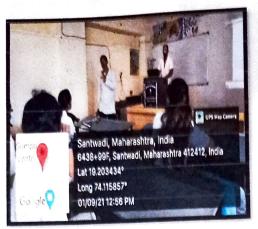

# SPIRITUAL AWARENESS COURSE DATE:04.02.2021

Spiritual awareness course was conducted in the institute under value added courses from 02.02.2021 to 04.02.2021 at 4 to 5 pm. Around 50 students from 3<sup>rd</sup> year & 4<sup>th</sup> year have taken active participation in it. Total 26 students from 3<sup>rd</sup> year & 24 students from 4<sup>th</sup> year attended this value added course.

Course is conducted by Mr. Dhananjay Kumar from along with Dr. Gadekar famous dentist from Alephata. They demonstrated art of meditation through SAHAJAYOGA KRIYA.

Students enjoyed course for 3 days & it seems to be helpful for self-development, social development, family development & also spiritual development of students.

Certificates of participation where distributed to students by Principle, Dr. Gholap K.V & Mr. Dhananjay Kumar at the end of course.

Mr. Dhananjay Kumar conducting Value added Spiritual
Awareness Course