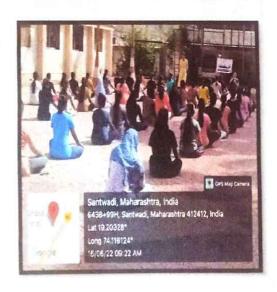

# SPIRITUAL AWARENESS COURSE DATE:04.02.2022

Spiritual awareness course was conducted in the institute under value added courses from 02.02.2022 to 04.02.2022 at 4 to 5 pm. Around 50 students from 3<sup>rd</sup> year & 4<sup>th</sup> year have taken active participation in it. Total 26 students from 3<sup>rd</sup> year & 24 students from 4<sup>th</sup> year attended this value added course.

Course is conducted by Mr. Dhananjay Kumar from along with Dr. Gadekar famous dentist from Alephata. They demonstrated art of meditation through SAHAJAYOGA KRIYA.

Students enjoyed course for 3 days & it seems to be helpful for self-development, social development, family development & also spiritual development of students.