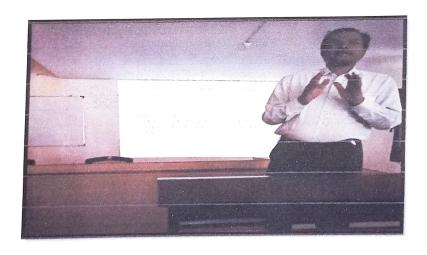

# SPIRITUAL AWARENESS COURSE DATE:04.02.2018

Spiritual awareness course was conducted in the institute under value added courses from 02.02.2018 to 04.02.2018 at 4 to 5 pm. Around 80 students from 3<sup>rd</sup> year & 4<sup>th</sup> year have taken active participation in it. Total 46 students from 3<sup>rd</sup> year & 34 students from 4<sup>th</sup> year attended this value added course.

Course is conducted by Mr. Dhananjay Kumar along with Dr. Gadekar famous dentist from Alephata. They demonstrated art of meditation through **SAHAJAYOGA KRIYA**.

Students enjoyed course for 3 days & it seems to be helpful for self-development, social development, family development & also spiritual development of students.