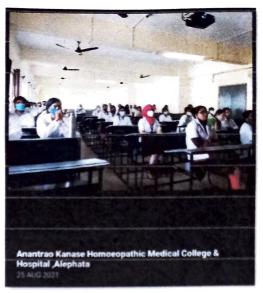

# SPIRITUAL AWARENESS COURSE DATE:04.02.2021

Spiritual awareness course was conducted in the institute under value added courses from 02.02.2021 to 04.02.2021 at 4 to 5 pm. Around 50 students from 3<sup>rd</sup> year & 4<sup>th</sup> year have taken active participation in it. Total 26 students from 3<sup>rd</sup> year & 24 students from 4<sup>th</sup> year attended this value added course.

Course is conducted by Mr. Dhananjay Kumar from along with Dr. Gadekar famous dentist from Alephata. They demonstrated art of meditation through SAHAJAYOGA KRIYA.

Students enjoyed course for 3 days & it seems to be helpful for self-development, social development, family development & also spiritual development of students.

Certificates of participation where distributed to students by Principle, Dr. Gholap K.V & Mr. Dhananjay Kumar at the end of course.

Mr. Dhananjay Kumar conducting Value added Spiritual
Awareness Course