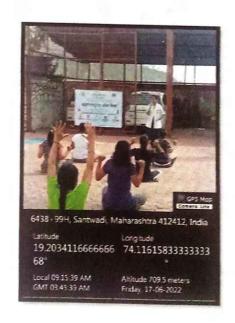

# FIRE SAFETY MANAGEMENT COURSE 16/06/2022

#### Introduction to the course

Each year in every country around the world there are serious fire incidents and people will die or seriously injured due to the fire or resulting smoke. A contributing factor will be the inability to find safe passage to exit the building. The best approach to fire safety is to prevent fires in the first place. Proactive fire safety management helps to achieve this. When these incidents occur, protected escape routes that unobstructed along with established and well practiced fire safety management and evacuation plans are proven to reduce the likelihood of injuries and their impact. Those in charge of buildings have a major role in understanding which fire safety measures are needed to comply with local building and fire safety codes. Proactive management is critical to ensuring that building users are aware of their responsibilities in applying those measures where relevant fire safety inspectors should ensure factory owners and users clearly understand their role in preventing fires and provide the means of proper guidance for occupants to safely evacuate a building in response to such an incident. The course covers these issues and starts with the principles of fire prevention.