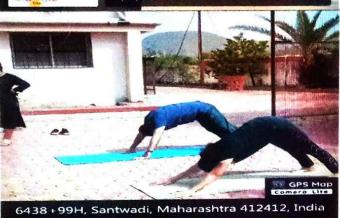

Dr. Gholap K. V.
Principal A. K. H. M. C. & H.

One day yoga course was conducted in the institute for  $4^{th}$  year B.H.M.S. students under value added courses. This course was conducted by Dr. Kulkarni A.A. madam Asso.Prof from Department of Practice of Medicine.

Excellent guidelines regarding practice of PRANAYAM & YOGA was demonstrated by teacher. Along with this she also demonstrated exact way of doing SURANAMASKAR.

About 25 students taken active participation in this course & learn many things from Yoga along with it's importance in day to day life to combat with Stress.