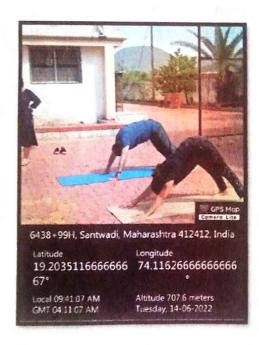

# SPIRITUAL AWARENESS COURSE DATE:04.02.2022

Spiritual awareness course was conducted in the institute under value added courses from 02.02.2022 to 04.02.2022 at 4 to 5 pm. Around 50 students from 3<sup>rd</sup> year & 4<sup>th</sup> year have taken active participation in it. Total 26 students from 3<sup>rd</sup> year & 24 students from 4<sup>th</sup> year attended this value added course.

Course is conducted by Mr. Dhananjay Kumar from along with Dr. Gadekar famous dentist from Alephata. They demonstrated art of meditation through SAHAJAYOGA KRIYA.

Students enjoyed course for 3 days & it seems to be helpful for self-development, social development, family development & also spiritual development of students.