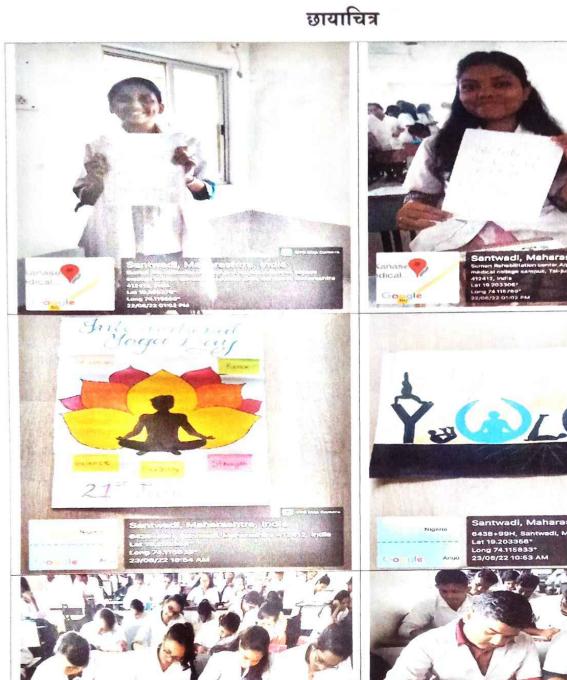

Certificates were distributed at the end of course to all participants.

Students are doing Value added Yoga course

Students are doing Value added Yoga course , Principal, Dr. K.V.Gholap giving address on the occasion of course

Students are doing Value added Yoga course