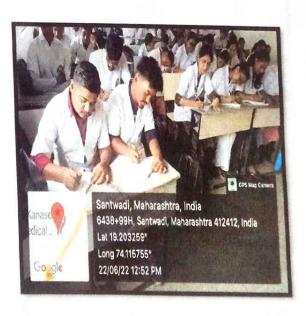

# SPIRITUAL AWARENESS COURSE DATE:04.02.2022

Spiritual awareness course was conducted in the institute under value added courses from 02.02.2022 to 04.02.2022 at 4 to 5 pm. Around 50 students from 3<sup>rd</sup> year & 4<sup>th</sup> year have taken active participation in it. Total 26 students from 3<sup>rd</sup> year & 24 students from 4<sup>th</sup> year attended this value added course.

Course is conducted by Mr. Dhananjay Kumar from along with Dr. Gadekar famous dentist from Alephata. They demonstrated art of meditation through SAHAJAYOGA KRIYA.

Students enjoyed course for 3 days & it seems to be helpful for self-development, social development, family development & also spiritual development of students.