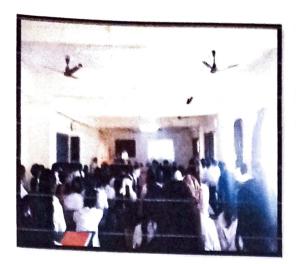

# SPIRITUAL AWARENESS COURSE DATE:04.02.2018

Spiritual awareness course was conducted in the institute under value added courses from 02.02.2018 to 04.02.2018 at 4 to 5 pm. Around 80 students from 3<sup>rd</sup> year & 4<sup>th</sup> year have taken active participation in it. Total 46 students from 3<sup>rd</sup> year & 34 students from 4<sup>th</sup> year attended this value added course.

Course is conducted by Mr. Dhananjay Kumar along with Dr. Gadekar famous dentist from Alephata. They demonstrated art of meditation through **SAHAJAYOGA KRIYA**.

Students enjoyed course for 3 days & it seems to be helpful for self-development, social development, family development & also spiritual development of students.