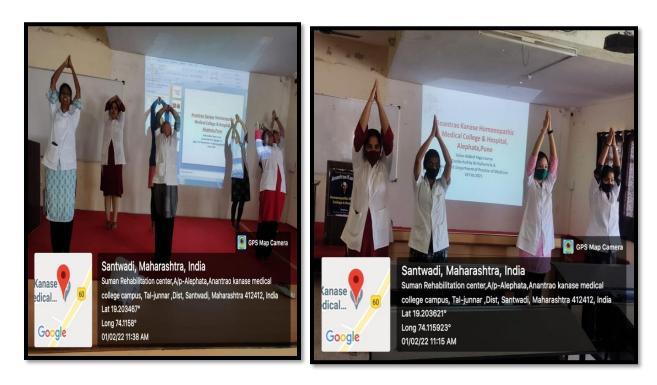

# SPIRITUAL AWARENESS COURSE DATE:04.02.2021

Spiritual awareness course was conducted in the institute under value added courses from 02.02.2021 to 04.02.2021 at 4 to 5 pm. Around 50 students from 3<sup>rd</sup> year & 4<sup>th</sup> year have taken active participation in it. Total 26 students from 3<sup>rd</sup> year & 24 students from 4<sup>th</sup> year attended this value added course.

Course is conducted by Mr. Dhananjay Kumar from along with Dr. Gadekar famous dentist from Alephata. They demonstrated art of meditation through SAHAJAYOGA KRIYA.

Students enjoyed course for 3 days & it seems to be helpful for self-development, social development, family development & also spiritual development of students.

Certificates of participation where distributed to students by Principle, Dr. Gholap K.V & Mr. Dhananjay Kumar at the end of course.

Mr. Dhananjay Kumar conducting Value added Spiritual
Awareness Course