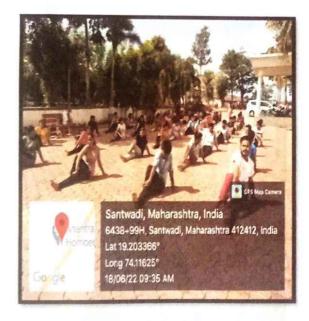

# SPIRITUAL AWARENESS COURSE DATE:02.02.2019

Spiritual awareness course was conducted in the institute under value added courses from 02.02.2019 to 04.02.2019 at 4 to 5 pm. Around 50 students from 3<sup>rd</sup> year & 4<sup>th</sup> year have taken active participation in it. Total 26 students from 3<sup>rd</sup> year & 24 students from 4<sup>th</sup> year attended this value added course.

Course is conducted by Mr. Dhananjay Kumar from along with Dr. Gadekar famous dentist from Alephata. They demonstrated art of meditation through SAHAJAYOGA KRIYA.

Students enjoyed course for 3 days & it seems to be helpful for self-development, social development, family development & also spiritual development of students.