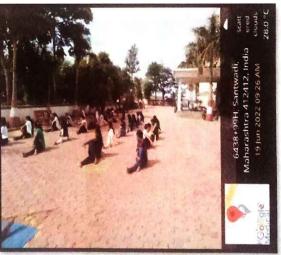

# SPIRITUAL AWARENESS COURSE DATE:04.02.2022

Spiritual awareness course was conducted in the institute under value added courses from 02.02.2022 to 04.02.2022 at 4 to 5 pm. Around 50 students from 3<sup>rd</sup> year & 4<sup>th</sup> year have taken active participation in it. Total 26 students from 3<sup>rd</sup> year & 24 students from 4<sup>th</sup> year attended this value added course.

Course is conducted by Mr. Dhananjay Kumar from along with Dr. Gadekar famous dentist from Alephata. They demonstrated art of meditation through SAHAJAYOGA KRIYA.

Students enjoyed course for 3 days & it seems to be helpful for self-development, social development, family development & also spiritual development of students.