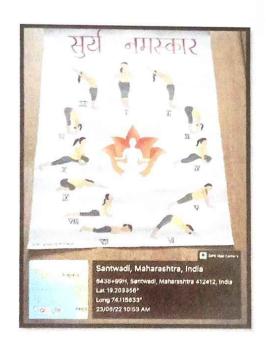

Excellent guidelines regarding practice of PRANAYAM & YOGA was demonstrated by teacher. Along with this she also demonstrated exact way of doing SURANAMASKAR.

About 25 students taken active participation in this course & learn many things from Yoga along with it's importance in day to day life to combat with Stress.