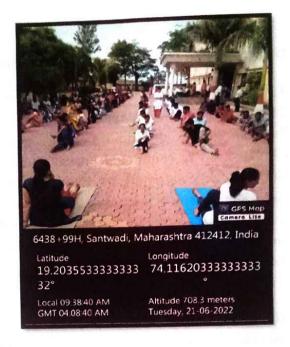

# SPIRITUAL AWARENESS COURSE DATE:04.02.2022

Spiritual awareness course was conducted in the institute under value added courses from 02.02.2022 to 04.02.2022 at 4 to 5 pm. Around 50 students from 3<sup>rd</sup> year & 4<sup>th</sup> year have taken active participation in it. Total 26 students from 3<sup>rd</sup> year & 24 students from 4<sup>th</sup> year attended this value added course.

Course is conducted by Mr. Dhananjay Kumar from along with Dr. Gadekar famous dentist from Alephata. They demonstrated art of meditation through SAHAJAYOGA KRIYA.

Students enjoyed course for 3 days & it seems to be helpful for self-development, social development, family development & also spiritual development of students.