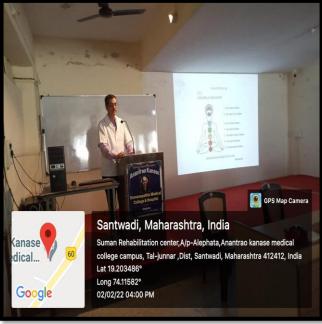

# SPIRITUAL AWARENESS COURSE DATE:04.02.2022

Spiritual awareness course was conducted in the institute under value added courses from 02.02.2022 to 04.02.2022 at 4 to 5 pm. Around 50 students from 3<sup>rd</sup> year & 4<sup>th</sup> year have taken active participation in it. Total 26 students from 3<sup>rd</sup> year & 24 students from 4<sup>th</sup> year attended this value added course.

Course is conducted by Mr. Dhananjay Kumar from along with Dr. Gadekar famous dentist from Alephata. They demonstrated art of meditation through SAHAJAYOGA KRIYA.

Students enjoyed course for 3 days & it seems to be helpful for self-development, social development, family development & also spiritual development of students.

Certificates of participation where distributed to students by