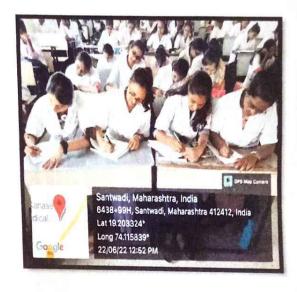

# SPIRITUAL AWARENESS COURSE DATE:04.02.2022

Spiritual awareness course was conducted in the institute under value added courses from 02.02.2022 to 04.02.2022 at 4 to 5 pm. Around 50 students from 3<sup>rd</sup> year & 4<sup>th</sup> year have taken active participation in it. Total 26 students from 3<sup>rd</sup> year & 24 students from 4<sup>th</sup> year attended this value added course.

Course is conducted by Mr. Dhananjay Kumar from along with Dr. Gadekar famous dentist from Alephata. They demonstrated art of meditation through SAHAJAYOGA KRIYA.

Students enjoyed course for 3 days & it seems to be helpful for self-development, social development, family development & also spiritual development of students.