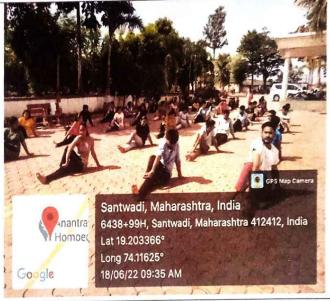

# FIRE SAFETY MANAGEMENT COURSE 16/06/2022

#### Introduction to the course

Each year in every country around the world there are serious fire incidents and people will die or seriously injured due to the fire or resulting smoke. A contributing factor will be the inability to find safe passage to exit the building. The best approach to fire safety is to prevent fires in the first place. Proactive fire safety management helps to achieve this. When these incidents occur, protected escape routes that unobstructed along with established and well practiced fire safety management and evacuation plans are proven to reduce the likelihood of injuries and their impact. Those in charge of buildings have a major role in understanding which fire safety measures are needed to comply with local building and fire safety codes. Proactive management is critical to ensuring that building users are aware of their responsibilities in applying those measures where relevant fire safety inspectors should ensure factory owners and users clearly understand their role in preventing fires and provide the means of proper guidance for occupants to safely evacuate a building in response to such an incident. The course covers these issues and starts with the principles of fire prevention.