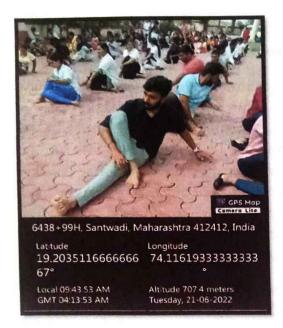

# SPIRITUAL AWARENESS COURSE DATE:04.02.2022

Spiritual awareness course was conducted in the institute under value added courses from 02.02.2022 to 04.02.2022 at 4 to 5 pm. Around 50 students from 3<sup>rd</sup> year & 4<sup>th</sup> year have taken active participation in it. Total 26 students from 3<sup>rd</sup> year & 24 students from 4<sup>th</sup> year attended this value added course.

Course is conducted by Mr. Dhananjay Kumar from along with Dr. Gadekar famous dentist from Alephata. They demonstrated art of meditation through SAHAJAYOGA KRIYA.

Students enjoyed course for 3 days & it seems to be helpful for self-development, social development, family development & also spiritual development of students.