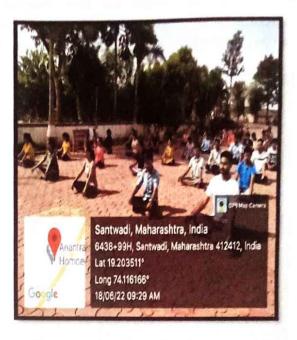

# SPIRITUAL AWARENESS COURSE DATE:02.02.2019

Spiritual awareness course was conducted in the institute under value added courses from 02.02.2019 to 04.02.2019 at 4 to 5 pm. Around 50 students from 3<sup>rd</sup> year & 4<sup>th</sup> year have taken active participation in it. Total 26 students from 3<sup>rd</sup> year & 24 students from 4<sup>th</sup> year attended this value added course.

Course is conducted by Mr. Dhananjay Kumar from along with Dr. Gadekar famous dentist from Alephata. They demonstrated art of meditation through SAHAJAYOGA KRIYA.

Students enjoyed course for 3 days & it seems to be helpful for self-development, social development, family development & also spiritual development of students.