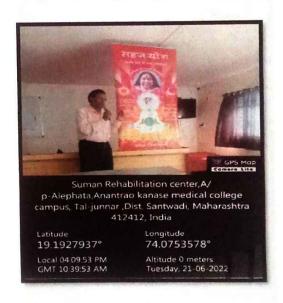

Certificates of participation where distributed to students by Principle, Dr. Gholap K.V & Mr. Dhananjay Kumar at the end of course.

Mr. Dhananjay Kumar conducting Value added Spiritual
Awareness Course