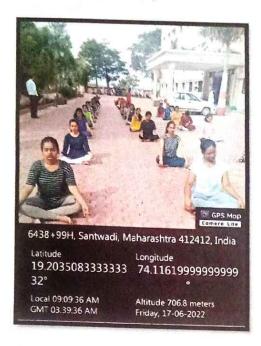

# SPIRITUAL AWARENESS COURSE DATE:04.02.2022

Spiritual awareness course was conducted in the institute under value added courses from 02.02.2022 to 04.02.2022 at 4 to 5 pm. Around 50 students from 3<sup>rd</sup> year & 4<sup>th</sup> year have taken active participation in it. Total 26 students from 3<sup>rd</sup> year & 24 students from 4<sup>th</sup> year attended this value added course.

Course is conducted by Mr. Dhananjay Kumar from along with Dr. Gadekar famous dentist from Alephata. They demonstrated art of meditation through SAHAJAYOGA KRIYA.

Students enjoyed course for 3 days & it seems to be helpful for self-development, social development, family development & also spiritual development of students.