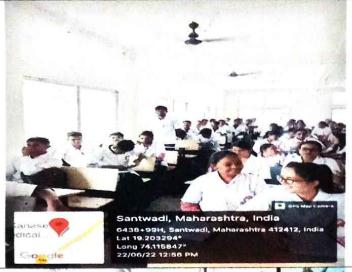

# SPIRITUAL AWARENESS COURSE DATE:04.02.2022

Spiritual awareness course was conducted in the institute under value added courses from 02.02.2022 to 04.02.2022 at 4 to 5 pm. Around 50 students from 3<sup>rd</sup> year & 4<sup>th</sup> year have taken active participation in it. Total 26 students from 3<sup>rd</sup> year & 24 students from 4<sup>th</sup> year attended this value added course.

Course is conducted by Mr. Dhananjay Kumar from along with Dr. Gadekar famous dentist from Alephata. They demonstrated art of meditation through SAHAJAYOGA KRIYA.

Students enjoyed course for 3 days & it seems to be helpful for self-development, social development, family development & also spiritual development of students.