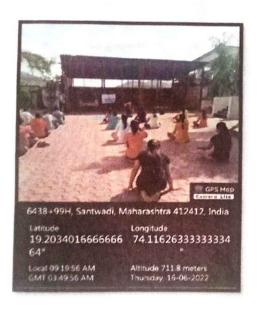

# FIRE SAFETY MANAGEMENT COURSE 16/06/2022

#### Introduction to the course

Each year in every country around the world there are serious fire incidents and people will die or seriously injured due to the fire or resulting smoke. A contributing factor will be the inability to find safe passage to exit the building. The best approach to fire safety is to prevent fires in the first place. Proactive fire safety management helps to achieve this. When these incidents occur, protected escape routes that unobstructed along with established and well practiced fire safety management and evacuation plans are proven to reduce the likelihood of injuries and their impact. Those in charge of buildings have a major role in understanding which fire safety measures are needed to comply with local building and fire safety codes. Proactive management is critical to ensuring that building users are aware of their responsibilities in applying those measures where relevant fire safety inspectors should ensure factory owners and users clearly understand their role in preventing fires and provide the means of proper guidance for occupants to safely evacuate a building in response to such an incident. The course covers these issues and starts with the principles of fire prevention.