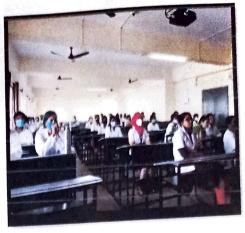

# SPIRITUAL AWARENESS COURSE DATE:04.02.2022

Spiritual awareness course was conducted in the institute under value added courses from 02.02.2022 to 04.02.2022 at 4 to 5 pm. Around 50 students from 3<sup>rd</sup> year & 4<sup>th</sup> year have taken active participation in it. Total 26 students from 3<sup>rd</sup> year & 24 students from 4<sup>th</sup> year attended this value added course.

Course is conducted by Mr. Dhananjay Kumar from along with Dr. Gadekar famous dentist from Alephata. They demonstrated art of meditation through SAHAJAYOGA KRIYA.

Students enjoyed course for 3 days & it seems to be helpful for self-development, social development, family development & also spiritual development of students.

Certificates of participation where distributed to students by