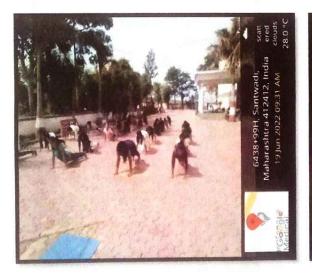

# SPIRITUAL AWARENESS COURSE DATE:04.02.2022

Spiritual awareness course was conducted in the institute under value added courses from 02.02.2022 to 04.02.2022 at 4 to 5 pm. Around 50 students from 3<sup>rd</sup> year & 4<sup>th</sup> year have taken active participation in it. Total 26 students from 3<sup>rd</sup> year & 24 students from 4<sup>th</sup> year attended this value added course.

Course is conducted by Mr. Dhananjay Kumar from along with Dr. Gadekar famous dentist from Alephata. They demonstrated art of meditation through SAHAJAYOGA KRIYA.

Students enjoyed course for 3 days & it seems to be helpful for self-development, social development, family development & also spiritual development of students.