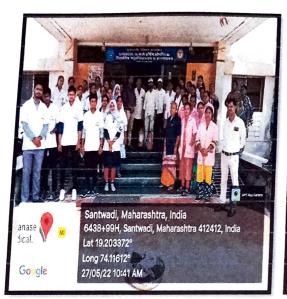

# SPIRITUAL AWARENESS COURSE DATE:04.02.2022

Spiritual awareness course was conducted in the institute under value added courses from 02.02.2022 to 04.02.2022 at 4 to 5 pm. Around 50 students from 3<sup>rd</sup> year & 4<sup>th</sup> year have taken active participation in it. Total 26 students from 3<sup>rd</sup> year & 24 students from 4<sup>th</sup> year attended this value added course.

Course is conducted by Mr. Dhananjay Kumar from along with Dr. Gadekar famous dentist from Alephata. They demonstrated art of meditation through SAHAJAYOGA KRIYA.

Students enjoyed course for 3 days & it seems to be helpful for self-development, social development, family development & also spiritual development of students.