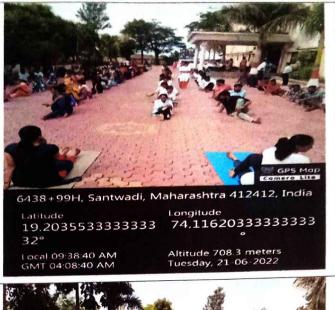

# FIRE SAFETY MANAGEMENT COURSE 16/06/2022

#### Introduction to the course

Each year in every country around the world there are serious fire incidents and people will die or seriously injured due to the fire or resulting smoke. A contributing factor will be the inability to find safe passage to exit the building. The best approach to fire safety is to prevent fires in the first place. Proactive fire safety management helps to achieve this. When these incidents occur, protected escape routes that unobstructed along with established and well practiced fire safety management and evacuation plans are proven to reduce the likelihood of injuries and their impact. Those in charge of buildings have a major role in understanding which fire safety measures are needed to comply with local building and fire safety codes. Proactive management is critical to ensuring that building users are aware of their responsibilities in applying those measures where relevant fire safety inspectors should ensure factory owners and users clearly understand their role in preventing fires and provide the means of proper guidance for occupants to safely evacuate a building in response to such an incident. The course covers these issues and starts with the principles of fire prevention.