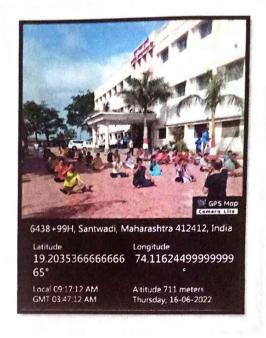

# FIRE SAFETY MANAGEMENT COURSE 16/06/2022

#### Introduction to the course

Each year in every country around the world there are serious fire incidents and people will die or seriously injured due to the fire or resulting smoke. A contributing factor will be the inability to find safe passage to exit the building. The best approach to fire safety is to prevent fires in the first place. Proactive fire safety management helps to achieve this. When these incidents occur, protected escape routes that unobstructed along with established and well practiced fire safety management and evacuation plans are proven to reduce the likelihood of injuries and their impact. Those in charge of buildings have a major role in understanding which fire safety measures are needed to comply with local building and fire safety codes. Proactive management is critical to ensuring that building users are aware of their responsibilities in applying those measures where relevant fire safety inspectors should ensure factory owners and users clearly understand their role in preventing fires and provide the means of proper guidance for occupants to safely evacuate a building in response to such an incident. The course covers these issues and starts with the principles of fire prevention.