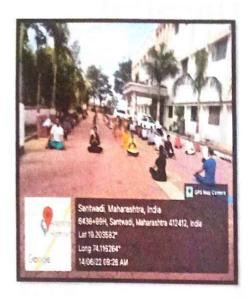

# **NOTICE**

Institute has decided to conduct certificate course in 'FIRE SAFETY MANAGEMENT for all the BHMS students of the college,

This is a 1 day program which will be on 16<sup>th</sup> June 2022.

Students are requested to enrol themselves as early as possible.

R.NO.
HMC.1100/21/
CR.68/2009/E JU-2
D1.12/12/2/ 10

# FIRE SAFETY MANAGEMENT COURSE 16/06/2022