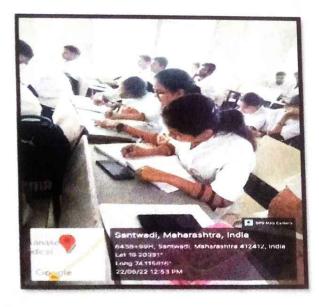

# SPIRITUAL AWARENESS COURSE DATE:04.02.2022

Spiritual awareness course was conducted in the institute under value added courses from 02.02.2022 to 04.02.2022 at 4 to 5 pm. Around 50 students from 3<sup>rd</sup> year & 4<sup>th</sup> year have taken active participation in it. Total 26 students from 3<sup>rd</sup> year & 24 students from 4<sup>th</sup> year attended this value added course.

Course is conducted by Mr. Dhananjay Kumar from along with Dr. Gadekar famous dentist from Alephata. They demonstrated art of meditation through SAHAJAYOGA KRIYA.

Students enjoyed course for 3 days & it seems to be helpful for self-development, social development, family development & also spiritual development of students.