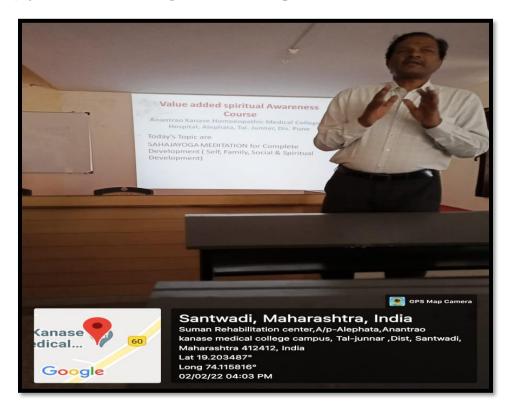

o.Prof from Department of Practice of Medicine.

Excellent guidelines regarding practice of PRANAYAM & YOGA was demonstrated by teacher. Along with this she also demonstrated exact way of doing SURANAMASKAR.

About 25 students taken active participation in this course & learn many things from Yoga along with it's importance in day to day life to combat with Stress.

Certificates were distributed at the end of course to all participants.



Students are doing Value added Yoga course





Students are doing Value added Yoga course , Principal, Dr. K.V.Gholap giving address on the occasion of course



Students are doing Value added Yoga course

# Mr. Dhananjay Kumar conducting Value added Spiritual Awareness Course



## Mr. Dhananjay Kumar conducting Value added Spiritual Awareness Course









Students attending Value added spiritual Awareness course conducted by the institution

Institute has decided to conduct certificate course in 'BIOMEDICAL WASTE MANAGEMENT' for all the BHMS students of the college,

This is a 2 days program which will be on 18<sup>th</sup> & 19<sup>Th</sup> May 2018. Students are requested to enrol themselves as early as possible.



Principal

Principal

Ariantrae Kanase Homoeopathic

Medical College & Hospital

#### TWO DAYS CERTIFICATE COURSE ON BIOMEDICAL WASTE MANAGEMENT

#### 18th & 19Th May 2018

#### Introduction

Biomedical waste is any kind of waste containing infectious (or potentially infectious) materials. Biomedical waste is generated from biological and medical sources and activities, such as the diagnosis, prevention, or treatment o