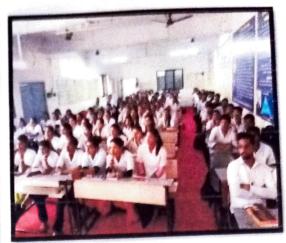

# SPIRITUAL AWARENESS COURSE DATE:04.02.2018

Spiritual awareness course was conducted in the institute under value added courses from 02.02.2018 to 04.02.2018 at 4 to 5 pm. Around 80 students from 3<sup>rd</sup> year & 4<sup>th</sup> year have taken active participation in it. Total 46 students from 3<sup>rd</sup> year & 34 students from 4<sup>th</sup> year attended this value added course.

Course is conducted by Mr. Dhananjay Kumar along with Dr. Gadekar famous dentist from Alephata. They demonstrated art of meditation through **SAHAJAYOGA KRIYA**.

Students enjoyed course for 3 days & it seems to be helpful for self-development, social development, family development & also spiritual development of students.

Certificates of participation where distributed to students by Principle, Dr. Gholap K.V & Mr. Dhananjay Kumar at the end of course.

Principal
Principal
Replicat College & Hospital
Alephata