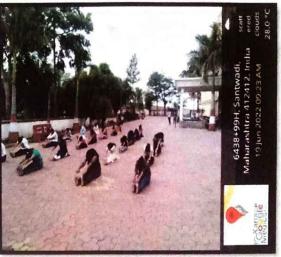

Dr. Gholap K. V.
Principal A. K. H. M. C. & H.

One day yoga course was conducted in the institute for  $4^{th}$  year B.H.M.S. students under value added courses. This course was conducted by Dr. Kulkarni A.A. madam Asso.Prof from Department of Practice of Medicine.

Excellent guidelines regarding practice of PRANAYAM & YOGA was demonstrated by teacher. Along with this she also demonstrated exact way of doing SURANAMASKAR.

About 25 students taken active participation in this course & learn many things from Yoga along with it's importance in day to day life to combat with Stress.

Certificates were distributed at the end of course to all participants.

Students are doing Value added Yoga course

Students are doing Value added Yoga course , Principal, Dr. K.V.Gholap giving address on the occasion of course