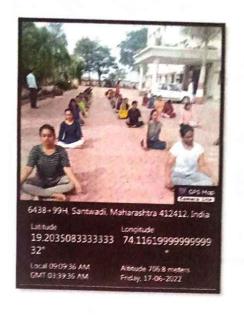

# FIRE SAFETY MANAGEMENT COURSE 16/06/2021

Each year in every country around the world there are serious fire incidents and people will die or seriously injured due to the fire or resulting smoke. A contributing factor will be the inability to find safe passage to exit the building. The best approach to fire safety is to prevent fires in the first place. Proactive fire safety management helps to achieve this. When these incidents occur, protected escape routes that unobstructed along with established and well practiced fire safety management and evacuation plans are proven to reduce the likelihood of injuries and their impact. Those in charge of buildings have a major role in understanding which fire safety measures are needed to comply with local building and fire safety codes. Proactive management is critical to ensuring that building users are aware of their responsibilities in applying those measures where relevant fire safety inspectors should ensure factory owners and users clearly understand their role in preventing fires and provide the means of proper guidance for occupants to safely evacuate a building in response to such an incident. The course covers these issues and starts with the principles of fire prevention.

## How was the course organized?

This course were comprised of 2 modules.

Module 1 was about Fire Safety in Buildings and consists of 5 sections and 3 Virtual building visits.

5 sections were;

- (1) Fire prevention & Mitigation
- (2) Detection & Alarm
- (3) Evacuation routes
- (4) Separation zones Compartmentation
- (5) Fire fighting Building access and facilities