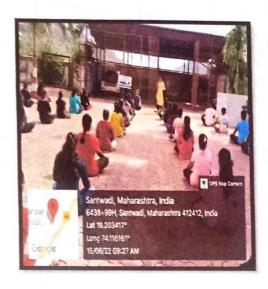

# SPIRITUAL AWARENESS COURSE DATE:04.02.2022

Spiritual awareness course was conducted in the institute under value added courses from 02.02.2022 to 04.02.2022 at 4 to 5 pm. Around 50 students from 3<sup>rd</sup> year & 4<sup>th</sup> year have taken active participation in it. Total 26 students from 3<sup>rd</sup> year & 24 students from 4<sup>th</sup> year attended this value added course.

Course is conducted by Mr. Dhananjay Kumar from along with Dr. Gadekar famous dentist from Alephata. They demonstrated art of meditation through SAHAJAYOGA KRIYA.

Students enjoyed course for 3 days & it seems to be helpful for self-development, social development, family development & also spiritual development of students.