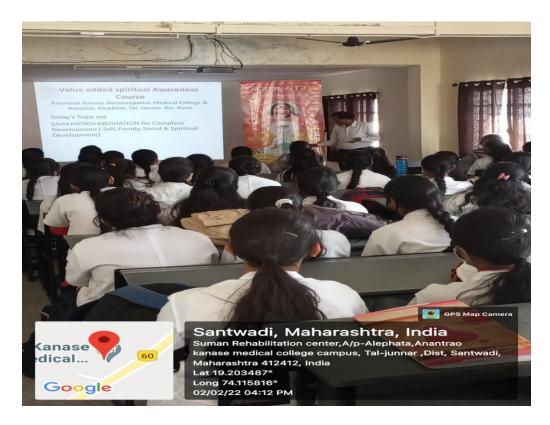

# SPIRITUAL AWARENESS COURSE DATE:04.02.2022

Spiritual awareness course was conducted in the institute under value added courses from 02.02.2022 to 04.02.2022 at 4 to 5 pm. Around 50 students from 3<sup>rd</sup> year & 4<sup>th</sup> year have taken active participation in it. Total 26 students from 3<sup>rd</sup> year & 24 students from 4<sup>th</sup> year attended this value added course.

Course is conducted by Mr. Dhananjay Kumar from along with Dr. Gadekar famous dentist from Alephata. They demonstrated art of meditation through SAHAJAYOGA KRIYA.

Students enjoyed course for 3 days & it seems to be helpful for self-development, social development, family development & also spiritual development of students.