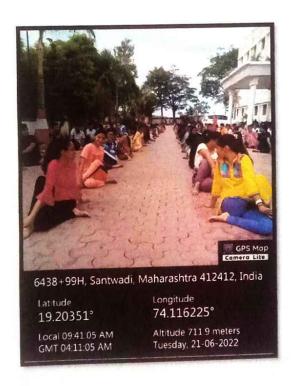

# FIRE SAFETY MANAGEMENT COURSE 16/06/2021

Each year in every country around the world there are serious fire incidents and people will die or seriously injured due to the fire or resulting smoke. A contributing factor will be the inability to find safe passage to exit the building. The best approach to fire safety is to prevent fires in the first place. Proactive fire safety management helps to achieve this. When these incidents occur, protected escape routes that unobstructed along with established and well practiced fire safety management and evacuation plans are proven to reduce the likelihood of injuries and their impact. Those in charge of buildings have a major role in understanding which fire safety measures are needed to comply with local building and fire safety codes. Proactive management is critical to ensuring that building users are aware of their responsibilities in applying those measures where relevant fire safety inspectors should ensure factory owners and users clearly understand their role in preventing fires and provide the means of proper guidance for occupants to safely evacuate a building in response to such an incident. The course covers these issues and starts with the principles of fire prevention.

## How was the course organized?

This course were comprised of 2 modules.

Module 1 was about Fire Safety in Buildings and consists of 5 sections and 3 Virtual building visits.

5 sections were;

- (1) Fire prevention & Mitigation
- (2) Detection & Alarm
- (3) Evacuation routes
- (4) Separation zones Compartmentation
- (5) Fire fighting Building access and facilities