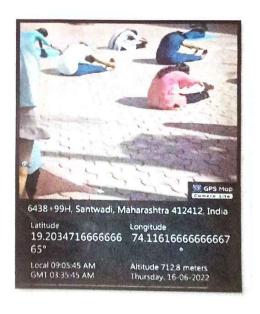

# FIRE SAFETY MANAGEMENT COURSE 16/06/2022

#### Introduction to the course

Each year in every country around the world there are serious fire incidents and people will die or seriously injured due to the fire or resulting smoke. A contributing factor will be the inability to find safe passage to exit the building. The best approach to fire safety is to prevent fires in the first place. Proactive fire safety management helps to achieve this. When these incidents occur, protected escape routes that unobstructed along with established and well practiced fire safety management and evacuation plans are proven to reduce the likelihood of injuries and their impact. Those in charge of buildings have a major role in understanding which fire safety measures are needed to comply with local building and fire safety codes. Proactive management is critical to ensuring that building users are aware of their responsibilities in applying those measures where relevant fire safety inspectors should ensure factory owners and users clearly understand their role in preventing fires and provide the means of proper guidance for occupants to safely evacuate a building in response to such an incident. The course covers these issues and starts with the principles of fire prevention.