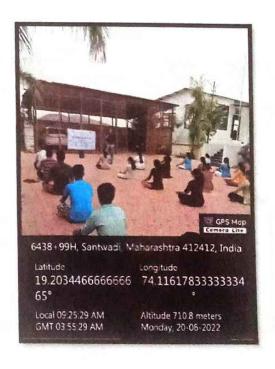

# FIRE SAFETY MANAGEMENT COURSE 16/06/2021

Each year in every country around the world there are serious fire incidents and people will die or seriously injured due to the fire or resulting smoke. A contributing factor will be the inability to find safe passage to exit the building. The best approach to fire safety is to prevent fires in the first place. Proactive fire safety management helps to achieve this. When these incidents occur, protected escape routes that unobstructed along with established and well practiced fire safety management and evacuation plans are proven to reduce the likelihood of injuries and their impact. Those in charge of buildings have a major role in understanding which fire safety measures are needed to comply with local building and fire safety codes. Proactive management is critical to ensuring that building users are aware of their responsibilities in applying those measures where relevant fire safety inspectors should ensure factory owners and users clearly understand their role in preventing fires and provide the means of proper guidance for occupants to safely evacuate a building in response to such an incident. The course covers these issues and starts with the principles of fire prevention.

## How was the course organized?

This course were comprised of 2 modules.

Module 1 was about Fire Safety in Buildings and consists of 5 sections and 3 Virtual building visits.

5 sections were;

- (1) Fire prevention & Mitigation
- (2) Detection & Alarm
- (3) Evacuation routes
- (4) Separation zones Compartmentation
- (5) Fire fighting Building access and facilities