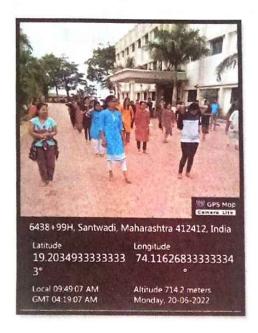

# SPIRITUAL AWARENESS COURSE DATE:04.02.2022

Spiritual awareness course was conducted in the institute under value added courses from 02.02.2022 to 04.02.2022 at 4 to 5 pm. Around 50 students from 3<sup>rd</sup> year & 4<sup>th</sup> year have taken active participation in it. Total 26 students from 3<sup>rd</sup> year & 24 students from 4<sup>th</sup> year attended this value added course.

Course is conducted by Mr. Dhananjay Kumar from along with Dr. Gadekar famous dentist from Alephata. They demonstrated art of meditation through SAHAJAYOGA KRIYA.

Students enjoyed course for 3 days & it seems to be helpful for self-development, social development, family development & also spiritual development of students.