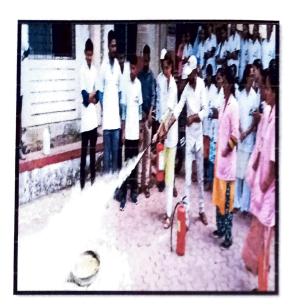

# FIRE SAFETY MANAGEMENT COURSE 16/06/2018

#### Introduction to the course

Each year in every country around the world there are serious fire incidents and people will die or seriously injured due to the fire or resulting smoke. A contributing factor will be the inability to find safe passage to exit the building. The best approach to fire safety is to prevent fires in the first place. Proactive fire safety management helps to achieve this. When these incidents occur, protected escape routes that unobstructed along with established and well practiced fire safety management and evacuation plans are proven to reduce the likelihood of injuries and their impact. Those in charge of buildings have a major role in understanding which fire safety measures are needed to comply with local building and fire safety codes. Proactive management is critical to ensuring that building users are aware of their responsibilities in applying those measures where relevant fire safety inspectors should ensure factory owners and users clearly understand their role in preventing fires and provide the means of proper guidance for occupants to safely evacuate a building in response to such an incident. The course covers these issues and starts with the principles of fire prevention.

#### How was the course organized?

This course were comprised of 2 modules.

Module 1 was about Fire Safety in Buildings and consists of 5 sections and 3 Virtual building visits.

5 sections were:

- (1) Fire prevention & Mitigation
- (2) Detection & Alarm
- (3) Evacuation routes
- (4) Separation zones Compartmentation
- (5) Fire fighting Building access and facilities

Module 2 is about Fire Emergency Action Plans (EAP) and consists of 2 sections.

- (1) Typical contents of a Fire Emergency Action Plan
- (2) Fire Emergency Action Plans (EAP) Templates

Certificate of Participation