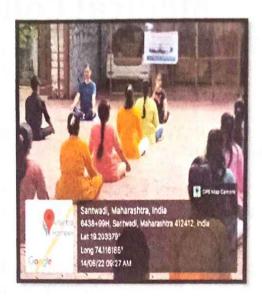

# SPIRITUAL AWARENESS COURSE DATE:04.02.2022

Spiritual awareness course was conducted in the institute under value added courses from 02.02.2022 to 04.02.2022 at 4 to 5 pm. Around 50 students from 3<sup>rd</sup> year & 4<sup>th</sup> year have taken active participation in it. Total 26 students from 3<sup>rd</sup> year & 24 students from 4<sup>th</sup> year attended this value added course.

Course is conducted by Mr. Dhananjay Kumar from along with Dr. Gadekar famous dentist from Alephata. They demonstrated art of meditation through SAHAJAYOGA KRIYA.

Students enjoyed course for 3 days & it seems to be helpful for self-development, social development, family development & also spiritual development of students.