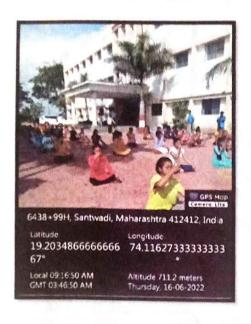

# FIRE SAFETY MANAGEMENT COURSE 16/06/2022

#### Introduction to the course

Each year in every country around the world there are serious fire incidents and people will die or seriously injured due to the fire or resulting smoke. A contributing factor will be the inability to find safe passage to exit the building. The best approach to fire safety is to prevent fires in the first place. Proactive fire safety management helps to achieve this. When these incidents occur, protected escape routes that unobstructed along with established and well practiced fire safety management and evacuation plans are proven to reduce the likelihood of injuries and their impact. Those in charge of buildings have a major role in understanding which fire safety measures are needed to comply with local building and fire safety codes. Proactive management is critical to ensuring that building users are aware of their responsibilities in applying those measures where relevant fire safety inspectors should ensure factory owners and users clearly understand their role in preventing fires and provide the means of proper guidance for occupants to safely evacuate a building in response to such an incident. The course covers these issues and starts with the principles of fire prevention.