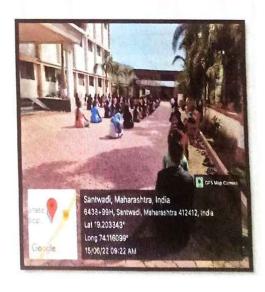

# SPIRITUAL AWARENESS COURSE DATE:04.02.2022

Spiritual awareness course was conducted in the institute under value added courses from 02.02.2022 to 04.02.2022 at 4 to 5 pm. Around 50 students from 3<sup>rd</sup> year & 4<sup>th</sup> year have taken active participation in it. Total 26 students from 3<sup>rd</sup> year & 24 students from 4<sup>th</sup> year attended this value added course.

Course is conducted by Mr. Dhananjay Kumar from along with Dr. Gadekar famous dentist from Alephata. They demonstrated art of meditation through SAHAJAYOGA KRIYA.

Students enjoyed course for 3 days & it seems to be helpful for self-development, social development, family development & also spiritual development of students.