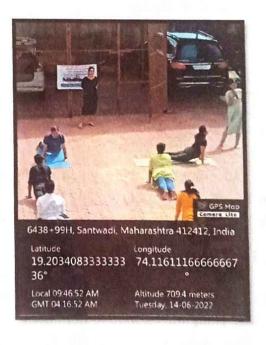

# SPIRITUAL AWARENESS COURSE DATE:04.02.2022

Spiritual awareness course was conducted in the institute under value added courses from 02.02.2022 to 04.02.2022 at 4 to 5 pm. Around 50 students from 3<sup>rd</sup> year & 4<sup>th</sup> year have taken active participation in it. Total 26 students from 3<sup>rd</sup> year & 24 students from 4<sup>th</sup> year attended this value added course.

Course is conducted by Mr. Dhananjay Kumar from along with Dr. Gadekar famous dentist from Alephata. They demonstrated art of meditation through SAHAJAYOGA KRIYA.

Students enjoyed course for 3 days & it seems to be helpful for self-development, social development, family development & also spiritual development of students.