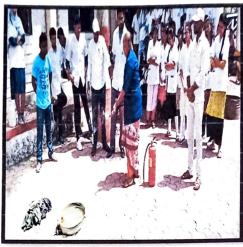

# Mr. Dhananjay Kumar conducting Value added Spiritual Awareness Course

## Mr. Dhananjay Kumar conducting Value added Spiritual Awareness Course

Students attending Value added spiritual Awareness course conducted by the institution

Institute has decided to conduct certificate course in 'BIOMEDICAL WASTE MANAGEMENT' for all the BHMS students of the college,