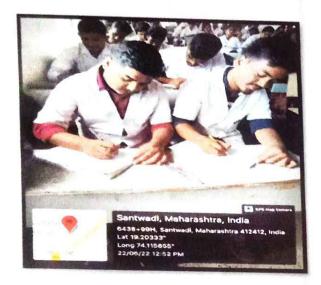

# SPIRITUAL AWARENESS COURSE DATE:04.02.2022

Spiritual awareness course was conducted in the institute under value added courses from 02.02.2022 to 04.02.2022 at 4 to 5 pm. Around 50 students from 3<sup>rd</sup> year & 4<sup>th</sup> year have taken active participation in it. Total 26 students from 3<sup>rd</sup> year & 24 students from 4<sup>th</sup> year attended this value added course.

Course is conducted by Mr. Dhananjay Kumar from along with Dr. Gadekar famous dentist from Alephata. They demonstrated art of meditation through SAHAJAYOGA KRIYA.

Students enjoyed course for 3 days & it seems to be helpful for self-development, social development, family development & also spiritual development of students.