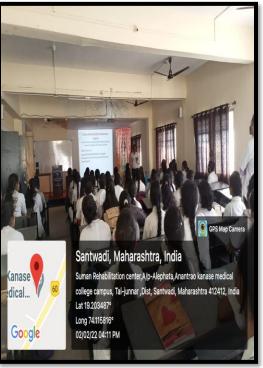

# SPIRITUAL AWARENESS COURSE DATE:04.02.2018

Spiritual awareness course was conducted in the institute under value added courses from 02.02.2018 to 04.02.2018 at 4 to 5 pm. Around 80 students from 3<sup>rd</sup> year & 4<sup>th</sup> year have taken active participation in it. Total 46 students from 3<sup>rd</sup> year & 34 students from 4<sup>th</sup> year attended this value added course.

Course is conducted by Mr. Dhananjay Kumar along with Dr. Gadekar famous dentist from Alephata. They demonstrated art of meditation through **SAHAJAYOGA KRIYA**.

Students enjoyed course for 3 days & it seems to be helpful for self-development, social development, family development & also spiritual development of students.