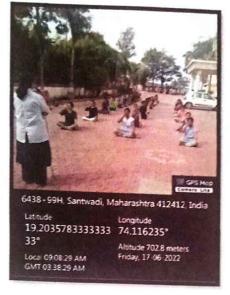

# FIRE SAFETY MANAGEMENT COURSE 16/06/2021

Each year in every country around the world there are serious fire incidents and people will die or seriously injured due to the fire or resulting smoke. A contributing factor will be the inability to find safe passage to exit the building. The best approach to fire safety is to prevent fires in the first place. Proactive fire safety management helps to achieve this. When these incidents occur, protected escape routes that unobstructed along with established and well practiced fire safety management and evacuation plans are proven to reduce the likelihood of injuries and their impact. Those in charge of buildings have a major role in understanding which fire safety measures are needed to comply with local building and fire safety codes. Proactive management is critical to ensuring that building users are aware of their responsibilities in applying those measures where relevant fire safety inspectors should ensure factory owners and users clearly understand their role in preventing fires and provide the means of proper guidance for occupants to safely evacuate a building in response to such an incident. The course covers these issues and starts with the principles of fire prevention.

## How was the course organized?

This course were comprised of 2 modules.

Module 1 was about Fire Safety in Buildings and consists of 5 sections and 3 Virtual building visits.

5 sections were;

- (1) Fire prevention & Mitigation
- (2) Detection & Alarm
- (3) Evacuation routes
- (4) Separation zones Compartmentation
- (5) Fire fighting Building access and facilities