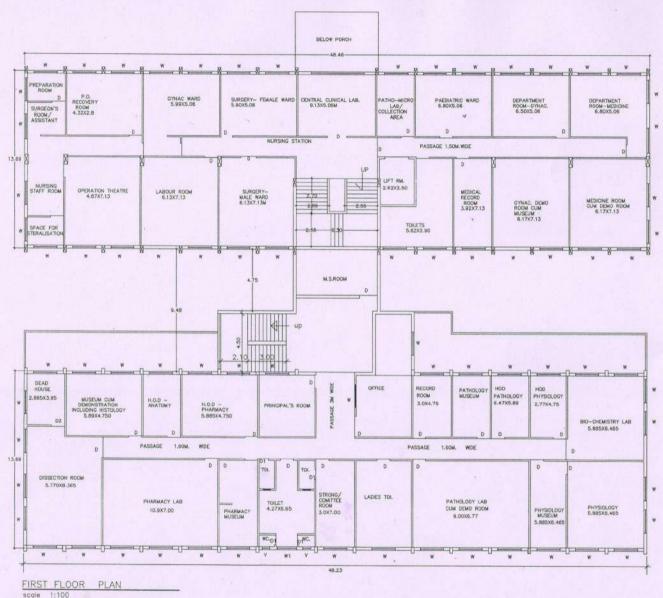

## A. General Details

| Administrative Block :-                        |                    |                                   |                               |                   |  |
|------------------------------------------------|--------------------|-----------------------------------|-------------------------------|-------------------|--|
| Particular                                     | CCH<br>Requirement | Area<br>Available<br>(In Sq.mtr.) | Location                      | Room<br>No.       |  |
| <b>Principal Room</b>                          |                    | 22.94                             | Building No. 2<br>First Floor | 510               |  |
| Receptionist                                   |                    | 14.5                              | Building No. 2<br>First Floor | 501 B             |  |
| Visitors room                                  |                    | 32                                | Building No. 2<br>First Floor | 500               |  |
| <b>Committee Room</b>                          | 150 sq. mtr.       | 23.5                              | Building No. 2<br>First Floor | 517               |  |
| Administration & Accounts Section  Record Room |                    | 40.66                             | Building No. 2<br>First Floor | 501 &<br>501 A    |  |
| Separate Toilet for<br>Male/Female             |                    | 68.08                             | Building No. 2<br>First Floor | 508, 509<br>& 511 |  |
| Total                                          | <u> </u>           | 201.68<br>sq.mtr.                 |                               |                   |  |