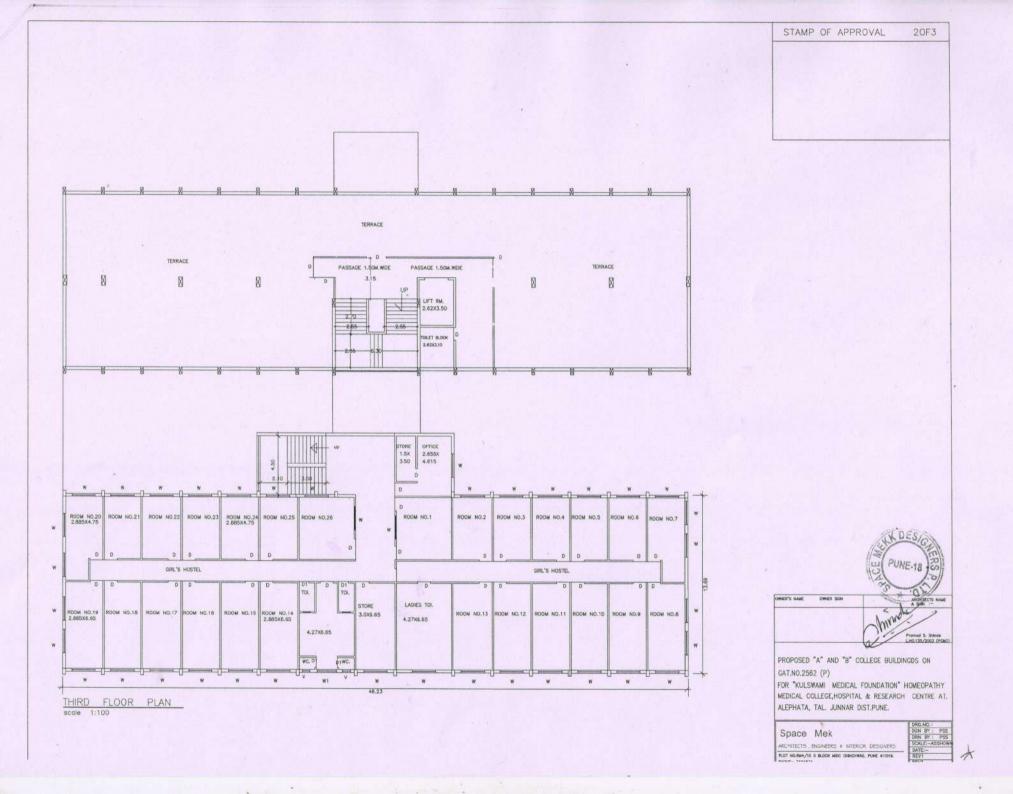

Principal
Anantrao Kanase Homoeopathic
Medical College & Hospital
Alephata

FOR "KULSWAMI MEDICAL FOUNDATION" HOMEOPATHY
MEDICAL COLLEGE, HOSPITAL & RESEARCH CENTRE AT.
ALEPHATA, TAL. JUNNAR DIST, PUNE.

Space Mek

ARCHITECTS ENGINEERS & INTERIOR DESIGNERS
PLOT HOUSEASTE BLOCK MICH CHICAGO, PUNE 411019.
PHOSE- 7404074

DRG.NO.1
DGN BY: PSS
DRN BY: PSS
SCALE:-ASSHOWN
DATE:REV1