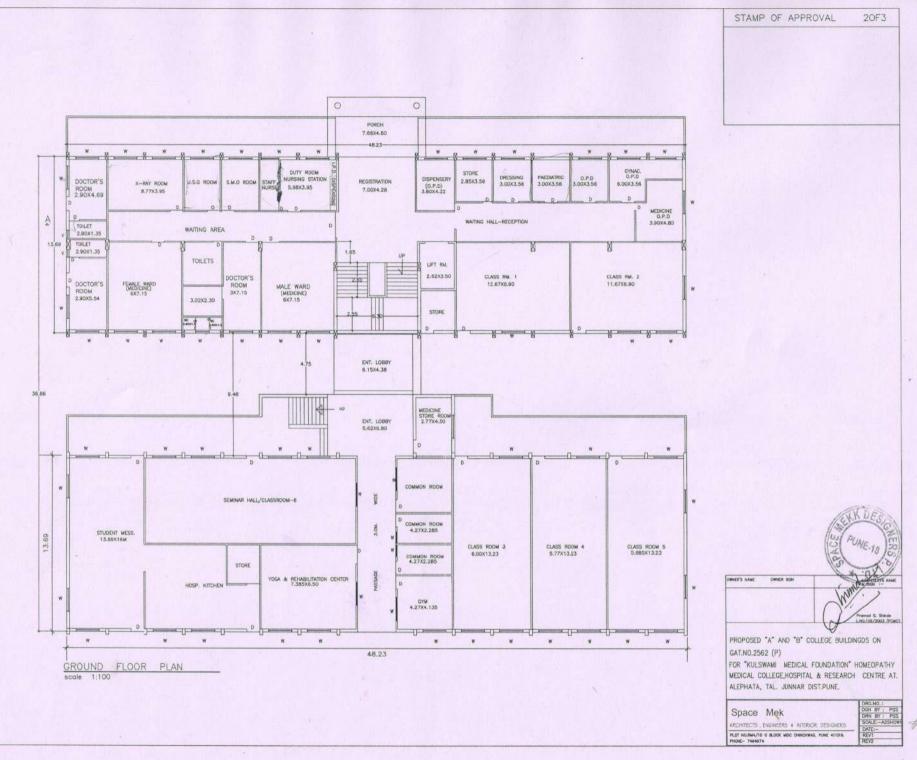

## A. General Details

| Administrative Block :-                        |                    |                                   |                               |                   |  |
|------------------------------------------------|--------------------|-----------------------------------|-------------------------------|-------------------|--|
| Particular                                     | CCH<br>Requirement | Area<br>Available<br>(In Sq.mtr.) | Location                      | Room<br>No.       |  |
| <b>Principal Room</b>                          |                    | 22.94                             | Building No. 2<br>First Floor | 510               |  |
| Receptionist                                   |                    | 14.5                              | Building No. 2<br>First Floor | 501 B             |  |
| Visitors room                                  |                    | 32                                | Building No. 2<br>First Floor | 500               |  |
| <b>Committee Room</b>                          | 150 sq. mtr.       | 23.5                              | Building No. 2<br>First Floor | 517               |  |
| Administration & Accounts Section  Record Room |                    | 40.66                             | Building No. 2<br>First Floor | 501 &<br>501 A    |  |
| Separate Toilet for<br>Male/Female             |                    | 68.08                             | Building No. 2<br>First Floor | 508, 509<br>& 511 |  |
| Total                                          | <u> </u>           | 201.68<br>sq.mtr.                 |                               |                   |  |

Principal
Anantrao Kanase Homoeopathic
Medical College & Hospital
Alephata

FOR "KULSWAMI MEDICAL FOUNDATION" HOMEOPATHY
MEDICAL COLLEGE, HOSPITAL & RESEARCH CENTRE AT.
ALEPHATA, TAL. JUNNAR DIST, PUNE.

Space Mek

ARCHITECTS ENGINEERS & INTERIOR DESIGNERS
PLOT HOUSEASTE BLOCK MICH CHICAGO, PUNE 411019.
PHOSE- 7404074

DRG.NO.1
DGN BY: PSS
DRN BY: PSS
SCALE:-ASSHOWN
DATE:REV1