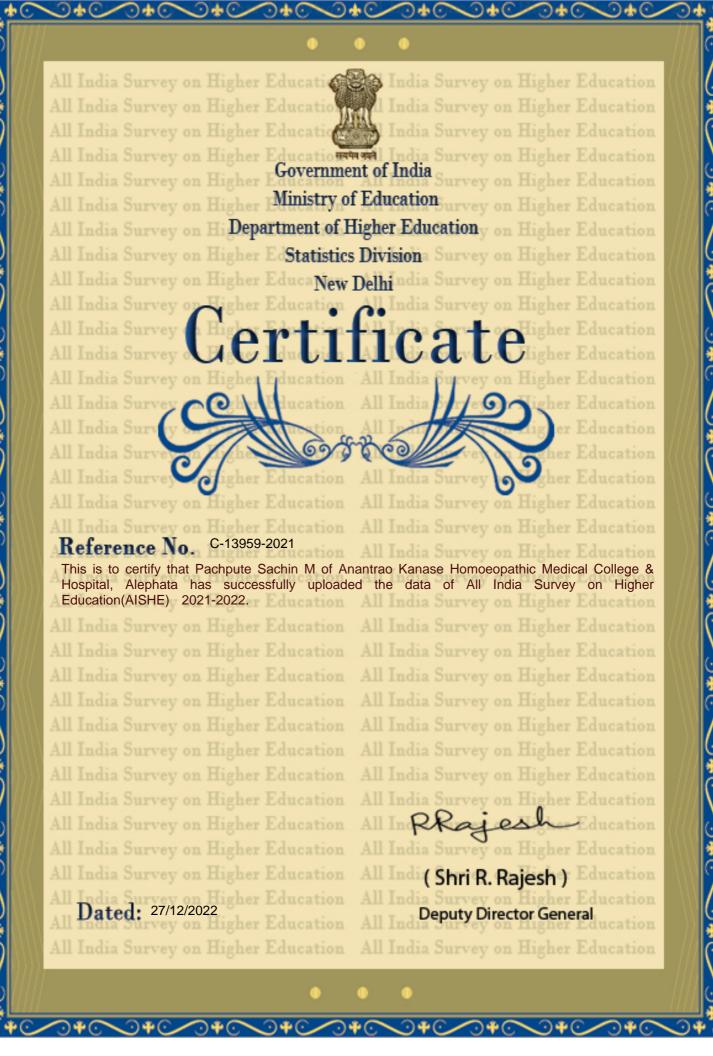

Principal: Dr. GHOLAP K.V. M. D. (Hom.), CCMP.

Ref. No.: AKHMC / /20 Date: / /20

College data is uploaded on web portal (https://aishe.gov.in) regarding "All India Survey on Higher Education"

Uploaded Date :- 27/12/2022

AISHE Code:- C-13959

R.NO.
HMC.1100/2W
CR-68/2000/EDU-2
Dt.12/12/2000

Principal
Anantrao Kanase Homoeopathic
Medical College & Hospital
Alephata