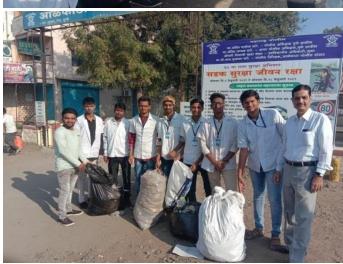

### Swaccha Bharat Abhiyan

"Swaccha Bharat Abhiyan" is implemented in our college.

| Sr. No. | Date       | Location           |
|---------|------------|--------------------|
| 1       | 18/02/2019 | Alephata Bus Stand |
| 2       | 01/04/2022 | Alephata Bus Stand |

# Anantrao Kanase Homoeopathic Medical College & Hospital

Conducted **Swachh Bharat Abhiyan** At Alephata Bus Stand.

Date - 18th Feb 2019