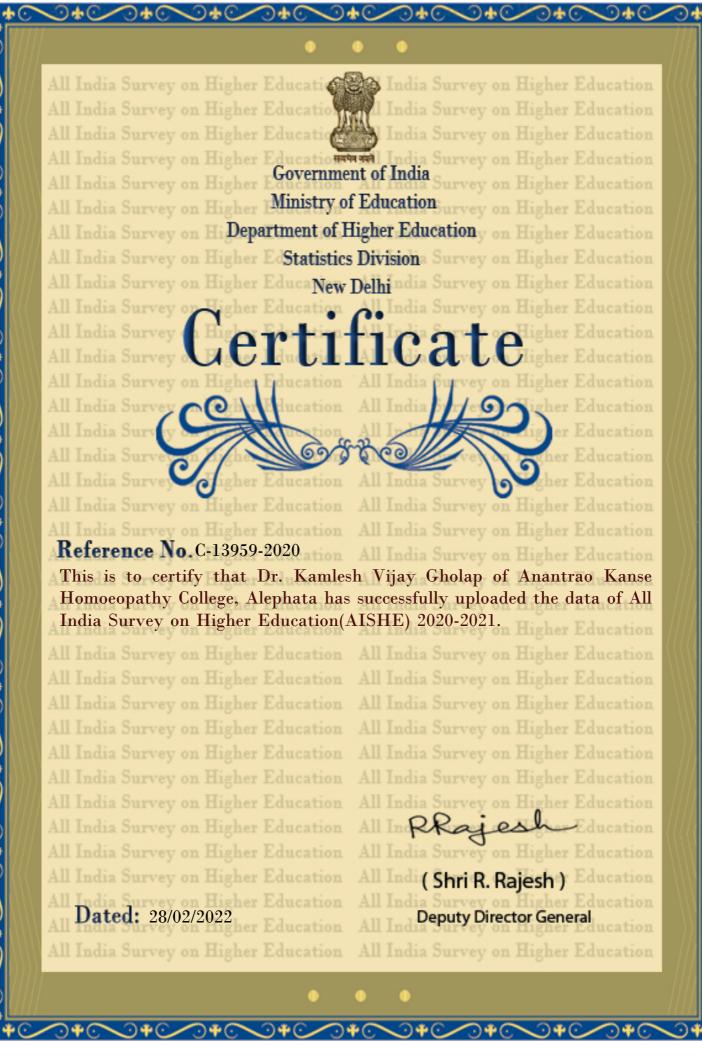

Principal: Dr. GHOLAP K.V. M. D. (Hom.), CCMP.

Ref. No. : AKHMC /

/20

Date:

/20

College data is uploaded on web portal (https://aishe.gov.in) regarding "All India Survey on Higher Education"

Uploaded Date :- 24/02/2022

AISHE Code:- C-13959

R.NO.
HMC.1100/21/
CR-68/2000/EOU-2
D1.12/12/2000

Anantrao Kanase Homoeopathic Medical College & Hospital Alephata